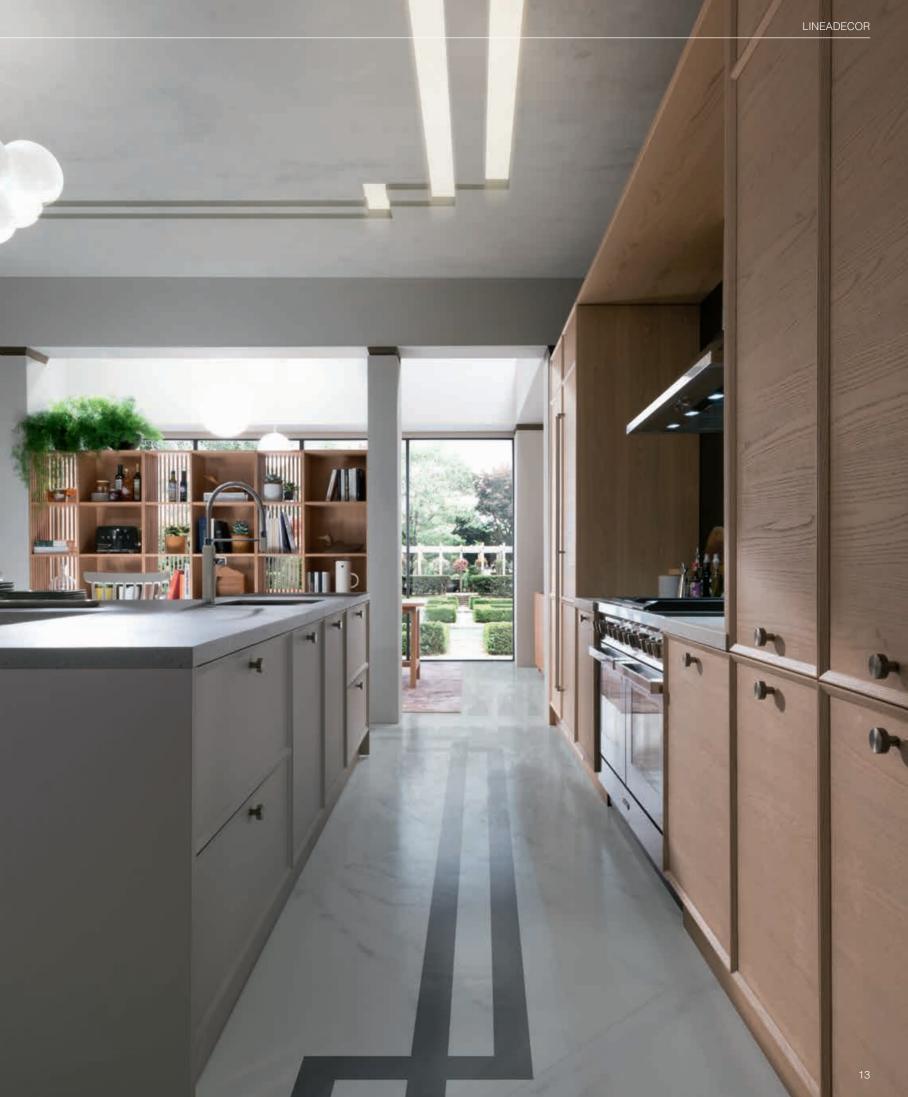

CABINETS / 260 DOORS / 250 HANDLES / 261 WORKTOPS / 260

Vera, the renaissance of its style in a form that extends from the past, carries the remarkable interpretation of simplicity. It catches the eye with its clear lines and impressive style.

In addition to wooden color options, it also offers rich choices to users with matt and s-matt lacquer surface alternatives.

Designed with a modern interpretation, Vera creates a synthesis combining common tastes inspired by classical forms.

Vera brings identity to spaces with its simple appearance complementing stylish living room furniture in open kitchen concepts.

With its angled frame that reflects its strong character, it creates lines that have a say in the design.