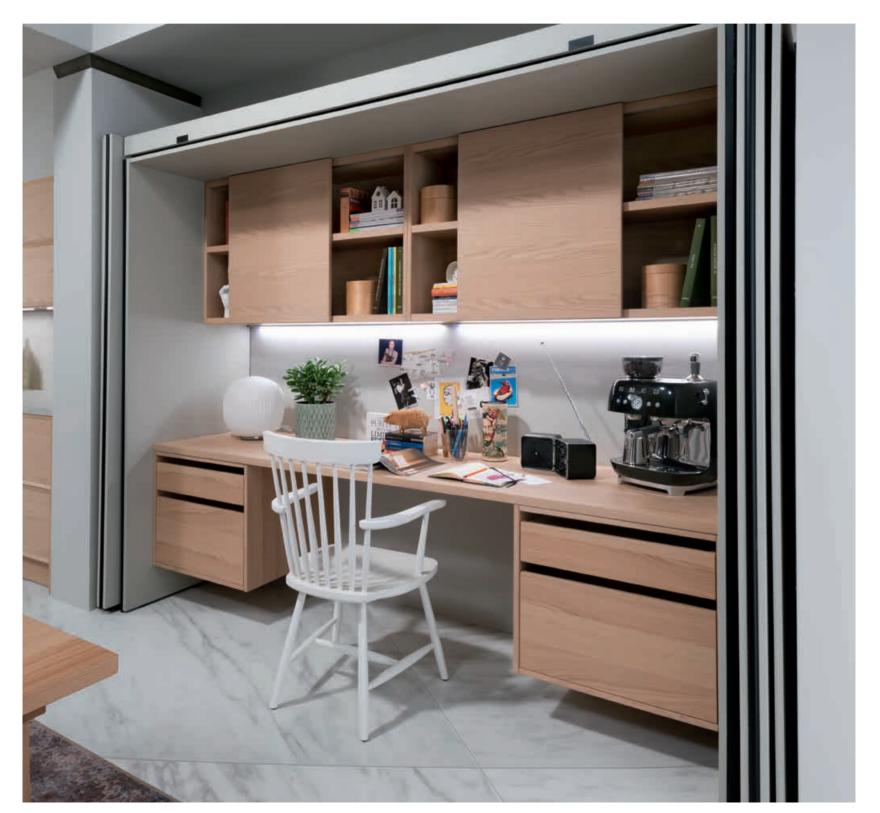

Steel knob handles add an elegant touch to the design by highlighting the contours of the doors.

Vera makes it possible to transform traditional sections in houses into modern living spaces. Spaces are used more effectively with folded and concealed doors.