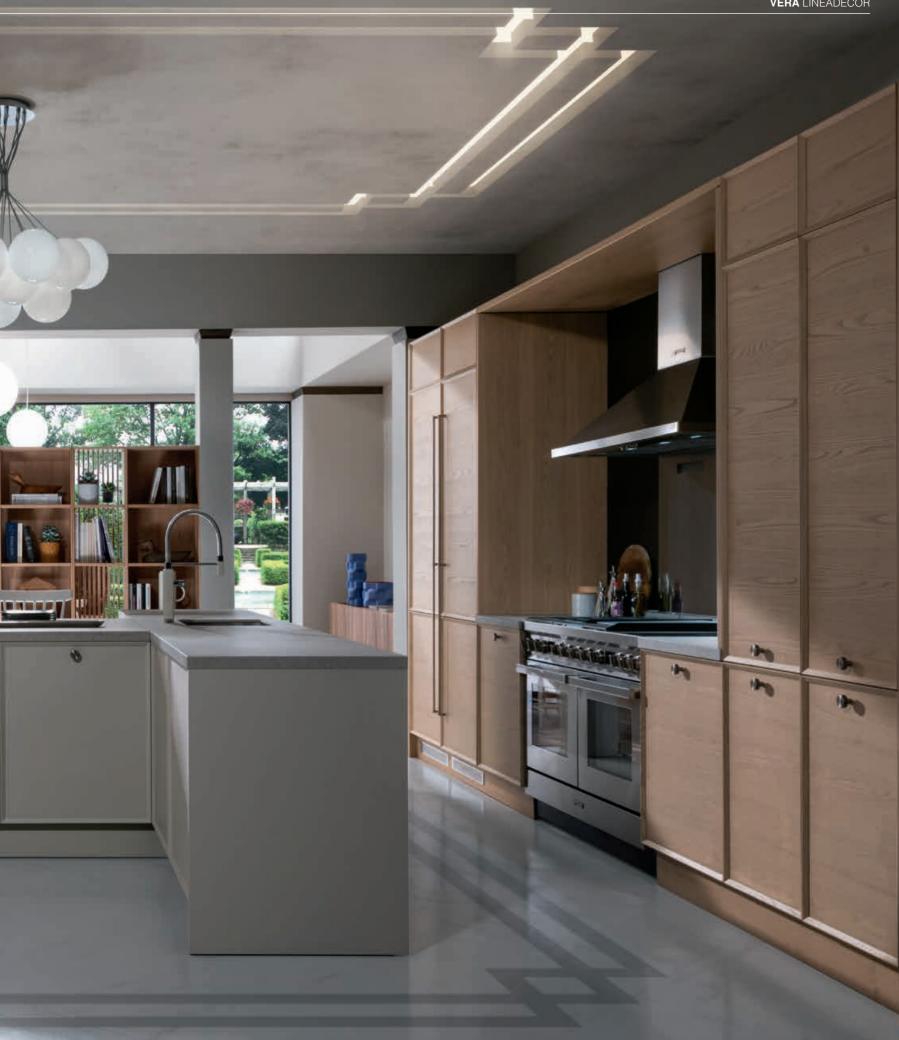

CABINETS / 260 DOORS / 250 HANDLES / 261 WORKTOPS / 260

Vera, the renaissance of its style in a form that extends from the past, carries the remarkable interpretation of simplicity. It catches the eye with its clear lines and impressive style.

In addition to wooden color options, it also offers rich choices to users with matt and s-matt lacquer surface alternatives.

Designed with a modern interpretation, Vera creates a synthesis combining common tastes inspired by classical forms.

Vera brings identity to spaces with its simple appearance complementing stylish living room furniture in open kitchen concepts.

With its angled frame that reflects its strong character, it creates lines that have a say in the design.

Steel knob handles add an elegant touch to the design by highlighting the contours of the doors.

Vera makes it possible to transform traditional sections in houses into modern living spaces. Spaces are used more effectively with folded and concealed doors.

With an emphasis on depth and style in kitchen decoration, Vera eliminates boundaries to transform kitchens into a hub of attraction.

While creating a stylish focus in living spaces, it provides a noble and assertive look to kitchens with the dominance of dark tones.

Offering new subtleties to be discovered at every glance with its perfect details, it also adds the kitchen an aesthetic and bold character.