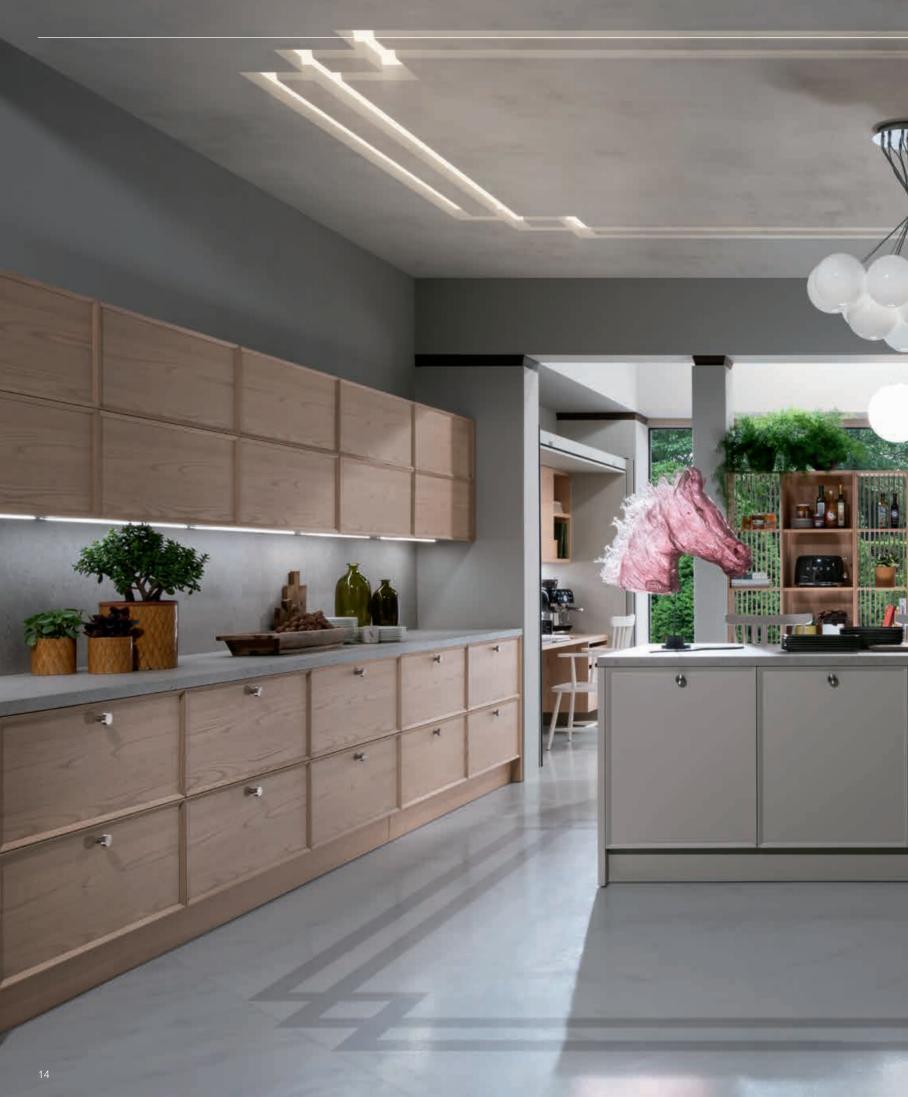

CABINETS / 260 DOORS / 250 HANDLES / 261 WORKTOPS / 260

Vera, the renaissance of its style in a form that extends from the past, carries the remarkable interpretation of simplicity. It catches the eye with its clear lines and impressive style.

In addition to wooden color options, it also offers rich choices to users with matt and s-matt lacquer surface alternatives.

Designed with a modern interpretation, Vera creates a synthesis combining common tastes inspired by classical forms.

Vera brings identity to spaces with its simple appearance complementing stylish living room furniture in open kitchen concepts.

With its angled frame that reflects its strong character, it creates lines that have a say in the design.