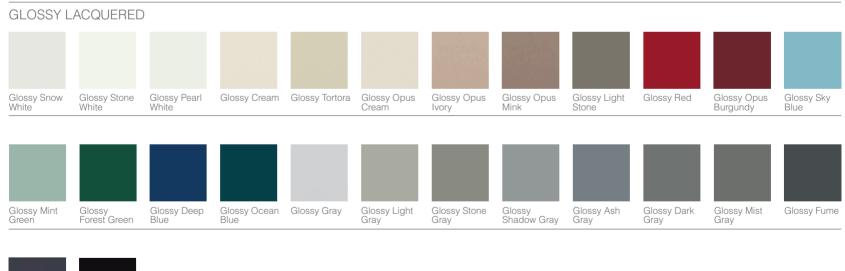

### MONA

Pera Walnut

Walnut

| S-MATT LA            | ACQUERED               | / MATT LAC            | QUERED               |                |                      |                      |                       |                       |                     |                         |                    |
|----------------------|------------------------|-----------------------|----------------------|----------------|----------------------|----------------------|-----------------------|-----------------------|---------------------|-------------------------|--------------------|
|                      |                        |                       |                      |                |                      |                      |                       |                       |                     |                         |                    |
| White                | Stone White            | Pearl White           | Cream                | Tortora        | lvory                | Mink                 | Light Stone           | Red                   | Sky Blue            | Mint Green              | Forest Green       |
|                      |                        |                       |                      |                |                      |                      |                       |                       |                     |                         |                    |
|                      |                        |                       |                      |                |                      |                      |                       |                       |                     |                         |                    |
| Deep Blue            | Ocean Blue             | Light Gray            | Stone Gray           | Shadow<br>Gray | Ash Gray             | Dark Gray            | Mist Gray             | Fume                  | Anthracite          | Black                   |                    |
| GLOSSY L             | ACQUERED               | )                     |                      |                |                      |                      |                       |                       |                     |                         |                    |
|                      |                        |                       |                      |                |                      |                      | a line                |                       |                     |                         |                    |
| Glossy Snow<br>White | Glossy Stone<br>White  | Glossy Pearl<br>White | Glossy Cream         | Glossy Tortora | Glossy Opus<br>Cream | Glossy Opus<br>Ivory | Glossy Opus<br>Mink   | Glossy Light<br>Stone | Glossy Red          | Glossy Opus<br>Burgundy | Glossy Sky<br>Blue |
|                      |                        |                       |                      |                |                      |                      |                       |                       |                     |                         |                    |
|                      |                        |                       |                      |                |                      |                      |                       |                       |                     |                         |                    |
| Glossy Mint<br>Green | Glossy<br>Forest Green | Glossy Deep<br>Blue   | Glossy Ocean<br>Blue | Glossy Gray    | Glossy Light<br>Gray | Glossy Stone<br>Gray | Glossy<br>Shadow Gray | Glossy Ash<br>Gray    | Glossy Dark<br>Gray | Glossy Mist<br>Gray     | Glossy Fume        |