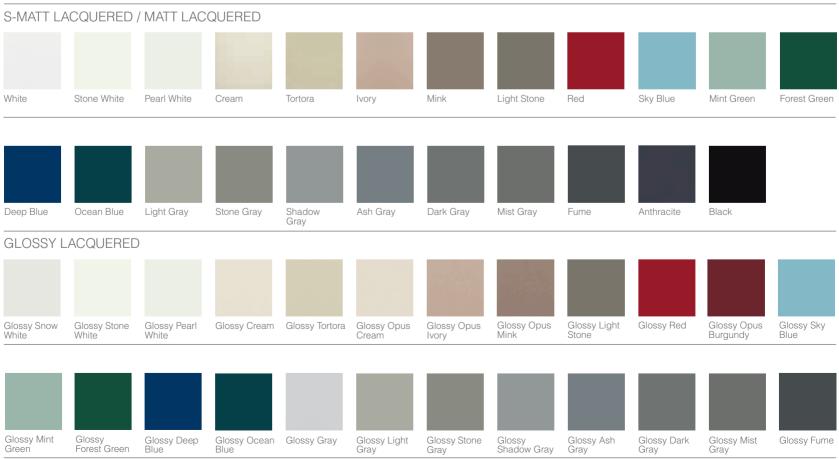

### ARYA

| SOLID W   | /OOD FRAME  | ED          |            |                |           |           |             |                       |            |            |              |
|-----------|-------------|-------------|------------|----------------|-----------|-----------|-------------|-----------------------|------------|------------|--------------|
|           |             |             |            |                |           |           |             | N                     |            |            |              |
| White     | lvory       | Sky Blue    | Mint Green | Light Gray     | Dark Gray | Fume      | Chestnut    | Dark Savana<br>Walnut |            |            |              |
| S-MATT L  | LACQUERED   | / MATT LAC  | CQUERED    |                |           |           |             |                       |            |            |              |
|           |             |             |            |                |           |           |             |                       |            |            |              |
| White     | Stone White | Pearl White | Cream      | Tortora        | lvory     | Mink      | Light Stone | Red                   | Sky Blue   | Mint Green | Forest Green |
|           |             |             |            |                |           |           |             |                       |            |            |              |
|           |             |             |            |                |           |           |             |                       |            |            |              |
| Deep Blue | Ocean Blue  | Light Gray  | Stone Gray | Shadow<br>Gray | Ash Gray  | Dark Gray | Mist Gray   | Fume                  | Anthracite | Black      |              |

### LUNA

| SOLID W           | ood frame          | ED          |                |                  |               |               |                       |                        |            |            |              |
|-------------------|--------------------|-------------|----------------|------------------|---------------|---------------|-----------------------|------------------------|------------|------------|--------------|
|                   |                    |             |                | wares            |               |               |                       | and inner<br>all and a |            |            |              |
| Natural<br>Wicker | Nordic<br>Chestnut | Chestnut    | Light Chestnut | Rome<br>Chestnut | Savana Walnut | Dark Chestnut | Dark Savana<br>Walnut | Sooty<br>Chestnut      |            |            |              |
| S-MATT L          | ACQUERED           | / MATT LAC  | QUERED         |                  |               |               |                       |                        |            |            |              |
|                   |                    |             |                |                  |               |               |                       |                        |            |            |              |
| White             | Stone White        | Pearl White | Cream          | Tortora          | lvory         | Mink          | Light Stone           | Red                    | Sky Blue   | Mint Green | Forest Green |
|                   |                    |             |                |                  |               |               |                       |                        |            |            |              |
|                   |                    |             |                |                  |               |               |                       |                        |            |            |              |
|                   |                    |             |                |                  |               |               |                       |                        |            |            |              |
| Deep Blue         | Ocean Blue         | Light Gray  | Stone Gray     | Shadow<br>Gray   | Ash Gray      | Dark Gray     | Mist Gray             | Fume                   | Anthracite | Black      |              |
| METALLIO          | C S-MATT LA        | CQUERED     |                |                  |               |               |                       |                        |            |            |              |
|                   |                    |             |                |                  |               |               |                       |                        |            |            |              |

### MONA

Pera Walnut

Walnut

| S-MATT LA            | ACQUERED               | / MATT LAC            | QUERED               |                |                      |                      |                       |                       |                     |                         |                    |
|----------------------|------------------------|-----------------------|----------------------|----------------|----------------------|----------------------|-----------------------|-----------------------|---------------------|-------------------------|--------------------|
|                      |                        |                       |                      |                |                      |                      |                       |                       |                     |                         |                    |
| White                | Stone White            | Pearl White           | Cream                | Tortora        | lvory                | Mink                 | Light Stone           | Red                   | Sky Blue            | Mint Green              | Forest Green       |
|                      |                        |                       |                      |                |                      |                      |                       |                       |                     |                         |                    |
|                      |                        |                       |                      |                |                      |                      |                       |                       |                     |                         |                    |
| Deep Blue            | Ocean Blue             | Light Gray            | Stone Gray           | Shadow<br>Gray | Ash Gray             | Dark Gray            | Mist Gray             | Fume                  | Anthracite          | Black                   |                    |
| GLOSSY L             | ACQUERED               | )                     |                      |                |                      |                      |                       |                       |                     |                         |                    |
|                      |                        |                       |                      |                |                      |                      | a line                |                       |                     |                         |                    |
| Glossy Snow<br>White | Glossy Stone<br>White  | Glossy Pearl<br>White | Glossy Cream         | Glossy Tortora | Glossy Opus<br>Cream | Glossy Opus<br>Ivory | Glossy Opus<br>Mink   | Glossy Light<br>Stone | Glossy Red          | Glossy Opus<br>Burgundy | Glossy Sky<br>Blue |
|                      |                        |                       |                      |                |                      |                      |                       |                       |                     |                         |                    |
|                      |                        |                       |                      |                |                      |                      |                       |                       |                     |                         |                    |
| Glossy Mint<br>Green | Glossy<br>Forest Green | Glossy Deep<br>Blue   | Glossy Ocean<br>Blue | Glossy Gray    | Glossy Light<br>Gray | Glossy Stone<br>Gray | Glossy<br>Shadow Gray | Glossy Ash<br>Gray    | Glossy Dark<br>Gray | Glossy Mist<br>Gray     | Glossy Fume        |

## VERA

| SOLID W                   | ood frame   | ED             |                  |                |                   |           |             |      |            |            |              |
|---------------------------|-------------|----------------|------------------|----------------|-------------------|-----------|-------------|------|------------|------------|--------------|
|                           |             |                | ansert           |                |                   |           |             |      |            |            |              |
| Nordic<br>Chestnut        | Chestnut    | Light Chestnut | Rome<br>Chestnut | Dark Chestnut  | Sooty<br>Chestnut |           |             |      |            |            |              |
| S-MATT L                  | ACQUERED    | / MATT LAC     | QUERED           |                |                   |           |             |      |            |            |              |
|                           |             |                |                  |                |                   |           |             |      |            |            |              |
| White                     | Stone White | Pearl White    | Cream            | Tortora        | lvory             | Mink      | Light Stone | Red  | Sky Blue   | Mint Green | Forest Green |
|                           |             |                |                  |                |                   |           |             |      |            |            |              |
|                           |             |                |                  |                |                   |           |             |      |            |            |              |
| Deep Blue                 | Ocean Blue  | Light Gray     | Stone Gray       | Shadow<br>Gray | Ash Gray          | Dark Gray | Mist Gray   | Fume | Anthracite | Black      |              |
| METALLIC S-MATT LACQUERED |             |                |                  |                |                   |           |             |      |            |            |              |
|                           |             |                |                  |                |                   |           |             |      |            |            |              |