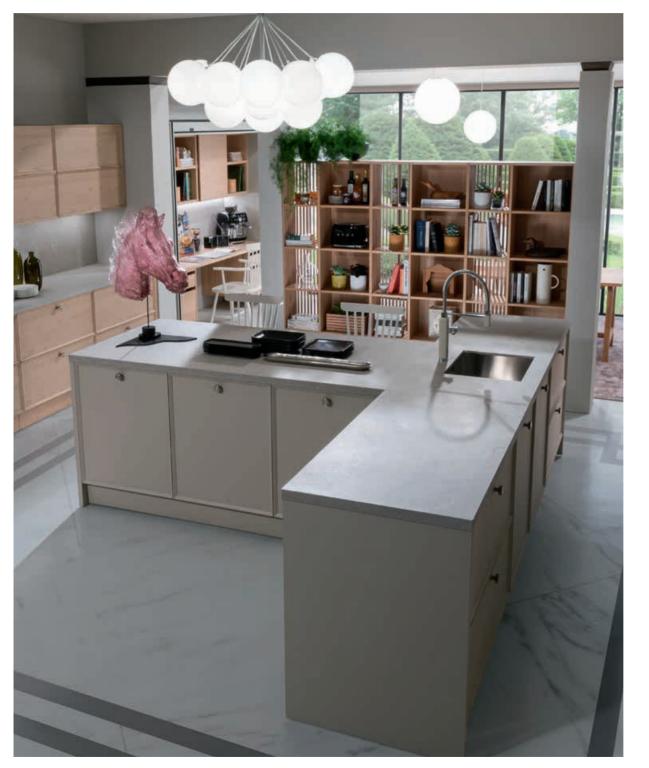

CABINETS / 260 DOORS / 250 HANDLES / 261 WORKTOPS / 260

Vera, the renaissance of its style in a form that extends from the past, carries the remarkable interpretation of simplicity. It catches the eye with its clear lines and impressive style.

In addition to wooden color options, it also offers rich choices to users with matt and s-matt lacquer surface alternatives.

Designed with a modern interpretation, Vera creates a synthesis combining common tastes inspired by classical forms.

Vera brings identity to spaces with its simple appearance complementing stylish living room furniture in open kitchen concepts.

With its angled frame that reflects its strong character, it creates lines that have a say in the design.