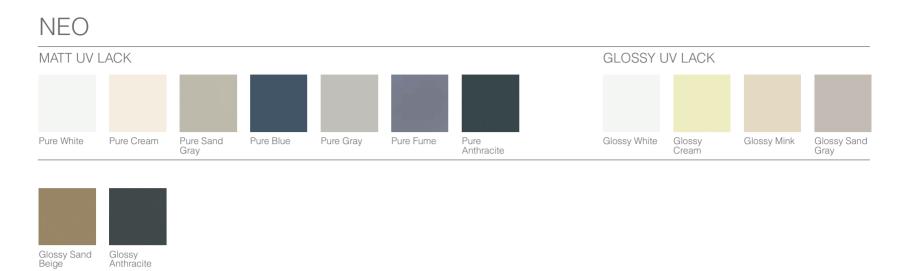

### OPUS

| MATT LACQUERED GLASS |                    |                 |                     |              |           | GLOSSY L | GLOSSY LACQUERED GLASS |                 |              |             |  |
|----------------------|--------------------|-----------------|---------------------|--------------|-----------|----------|------------------------|-----------------|--------------|-------------|--|
|                      |                    |                 |                     |              |           |          |                        |                 |              |             |  |
|                      |                    |                 |                     |              |           |          |                        |                 |              |             |  |
| White                | Cream              | lvory           | Mink                | Brown        | Dark Gray | Black    | Glossy White           | Glossy<br>Cream | Glossy Ivory | Glossy Mink |  |
|                      |                    |                 |                     |              |           |          |                        |                 |              |             |  |
|                      |                    |                 |                     |              |           |          |                        |                 |              |             |  |
|                      |                    |                 |                     |              |           |          |                        |                 |              |             |  |
| Glossy Red           | Glossy<br>Burgundy | Glossy<br>Brown | Glossy Dark<br>Gray | Glossy Black |           |          |                        |                 |              |             |  |