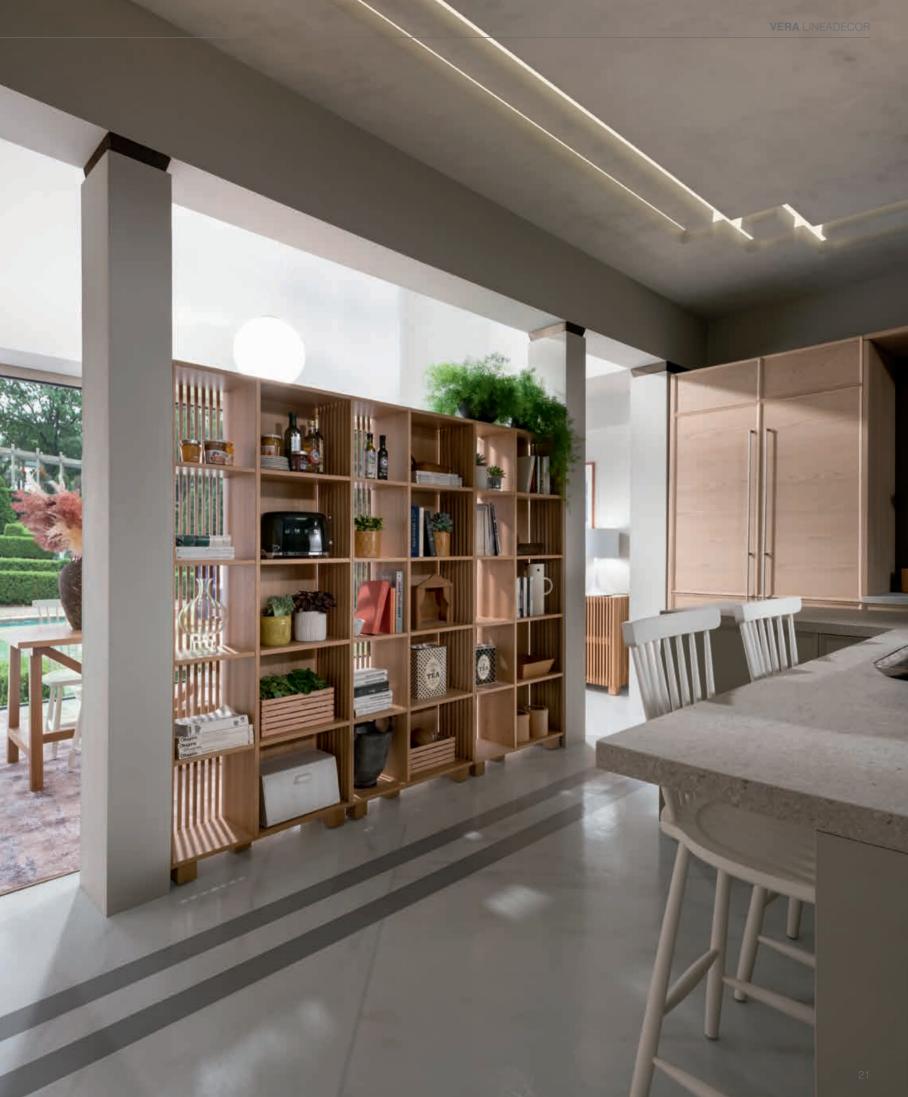

Vera brings identity to spaces with its simple appearance complementing stylish living room furniture in open kitchen concepts.

With its angled frame that reflects its strong character, it creates lines that have a say in the design.

Steel knob handles add an elegant touch to the design by highlighting the contours of the doors.

Vera makes it possible to transform traditional sections in houses into modern living spaces. Spaces are used more effectively with folded and concealed doors.

With an emphasis on depth and style in kitchen decoration, Vera eliminates boundaries to transform kitchens into a hub of attraction.

While creating a stylish focus in living spaces, it provides a noble and assertive look to kitchens with the dominance of dark tones.