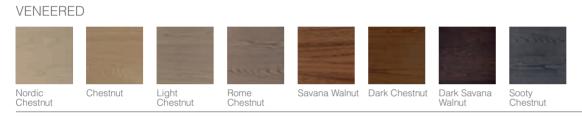

### LUNA

| SOLID W           | ood frame          | ED          |                |                  |               |               |                       |                        |            |            |              |
|-------------------|--------------------|-------------|----------------|------------------|---------------|---------------|-----------------------|------------------------|------------|------------|--------------|
|                   |                    |             |                | wares            |               |               |                       | and inner<br>all and a |            |            |              |
| Natural<br>Wicker | Nordic<br>Chestnut | Chestnut    | Light Chestnut | Rome<br>Chestnut | Savana Walnut | Dark Chestnut | Dark Savana<br>Walnut | Sooty<br>Chestnut      |            |            |              |
| S-MATT L          | ACQUERED           | / MATT LAC  | QUERED         |                  |               |               |                       |                        |            |            |              |
|                   |                    |             |                |                  |               |               |                       |                        |            |            |              |
| White             | Stone White        | Pearl White | Cream          | Tortora          | lvory         | Mink          | Light Stone           | Red                    | Sky Blue   | Mint Green | Forest Green |
|                   |                    |             |                |                  |               |               |                       |                        |            |            |              |
|                   |                    |             |                |                  |               |               |                       |                        |            |            |              |
|                   |                    |             |                |                  |               |               |                       |                        |            |            |              |
| Deep Blue         | Ocean Blue         | Light Gray  | Stone Gray     | Shadow<br>Gray   | Ash Gray      | Dark Gray     | Mist Gray             | Fume                   | Anthracite | Black      |              |
| METALLIO          | C S-MATT LA        | CQUERED     |                |                  |               |               |                       |                        |            |            |              |
|                   |                    |             |                |                  |               |               |                       |                        |            |            |              |

## VERA

| SOLID W                   | ood frame   | ED             |                  |                |                   |           |             |      |            |            |              |
|---------------------------|-------------|----------------|------------------|----------------|-------------------|-----------|-------------|------|------------|------------|--------------|
|                           |             |                | ansert           |                |                   |           |             |      |            |            |              |
| Nordic<br>Chestnut        | Chestnut    | Light Chestnut | Rome<br>Chestnut | Dark Chestnut  | Sooty<br>Chestnut |           |             |      |            |            |              |
| S-MATT L                  | ACQUERED    | / MATT LAC     | QUERED           |                |                   |           |             |      |            |            |              |
|                           |             |                |                  |                |                   |           |             |      |            |            |              |
| White                     | Stone White | Pearl White    | Cream            | Tortora        | lvory             | Mink      | Light Stone | Red  | Sky Blue   | Mint Green | Forest Green |
|                           |             |                |                  |                |                   |           |             |      |            |            |              |
|                           |             |                |                  |                |                   |           |             |      |            |            |              |
| Deep Blue                 | Ocean Blue  | Light Gray     | Stone Gray       | Shadow<br>Gray | Ash Gray          | Dark Gray | Mist Gray   | Fume | Anthracite | Black      |              |
| METALLIC S-MATT LACQUERED |             |                |                  |                |                   |           |             |      |            |            |              |
|                           |             |                |                  |                |                   |           |             |      |            |            |              |