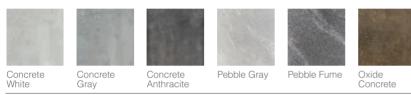

one White | Pearl White | Cream      | Tortora        | lvory     | Mink      | Light Stone | Red                   | Sky Blue   | Mint Green | Forest Green |
|           |             |             |            |                |           |           |             |                       |            |            |              |
|           |             |             |            |                |           |           |             |                       |            |            |              |
| Deep Blue | Ocean Blue  | Light Gray  | Stone Gray | Shadow<br>Gray | Ash Gray  | Dark Gray | Mist Gray   | Fume                  | Anthracite | Black      |              |

#### EFFE









Pastel Oak

Textured Light Nutshell Oak

250

### ESSO



### ETNA

CONCRETE TEXTURED MELAMINE



### FILA



# **DOORS**



#### METALLIC S-MATT LACQUERED



### HERA

#### SOLID WOOD FRAMED



### LAGO



Glossy Anthracite

Glossy Black

## LEA

#### MELAMINE FRAMED



### LUNA

| SOLID W           | ood frame          | ED          |                |                  |               |               |                       |                        |            |            |              |
|-------------------|--------------------|-------------|----------------|------------------|---------------|---------------|-----------------------|------------------------|------------|------------|--------------|
|                   |                    |             |                | wares            |               |               |                       | and inner<br>all and a |