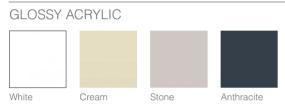

### OPUS

| MATT LACQUERED GLASS |                    |                 |                     |              |           | GLOSSY L | GLOSSY LACQUERED GLASS |                 |              |             |  |
|----------------------|--------------------|-----------------|---------------------|--------------|-----------|----------|------------------------|-----------------|--------------|-------------|--|
|                      |                    |                 |                     |              |           |          |                        |                 |              |             |  |
|                      |                    |                 |                     |              |           |          |                        |                 |              |             |  |
| White                | Cream              | lvory           | Mink                | Brown        | Dark Gray | Black    | Glossy White           | Glossy<br>Cream | Glossy Ivory | Glossy Mink |  |
|                      |                    |                 |                     |              |           |          |                        |                 |              |             |  |
|                      |                    |                 |                     |              |           |          |                        |                 |              |             |  |
|                      |                    |                 |                     |              |           |          |                        |                 |              |             |  |
| Glossy Red           | Glossy<br>Burgundy | Glossy<br>Brown | Glossy Dark<br>Gray | Glossy Black |           |          |                        |                 |              |             |  |