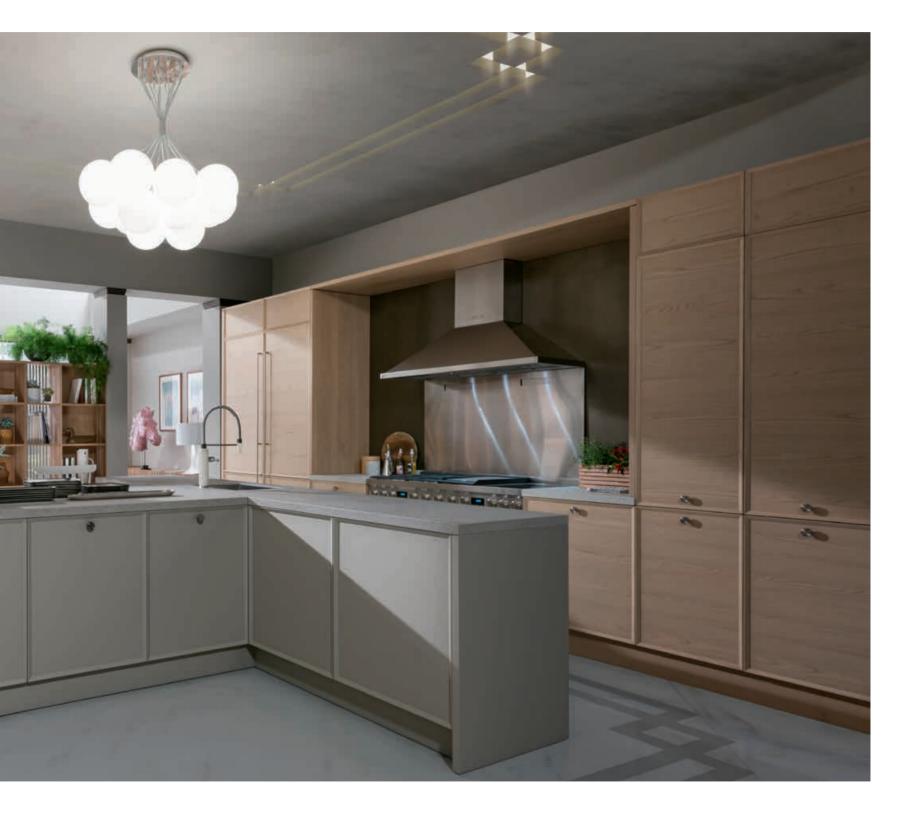

CABINETS / 260 DOORS / 250 HANDLES / 261 WORKTOPS / 260

Vera, the renaissance of its style in a form that extends from the past, carries the remarkable interpretation of simplicity. It catches the eye with its clear lines and impressive style.

In addition to wooden color options, it also offers rich choices to users with matt and s-matt lacquer surface alternatives.

Designed with a modern interpretation, Vera creates a synthesis combining common tastes inspired by classical forms.

Vera brings identity to spaces with its simple appearance complementing stylish living room furniture in open kitchen concepts.

With its angled frame that reflects its strong character, it creates lines that have a say in the design.

Steel knob handles add an elegant touch to the design by highlighting the contours of the doors.

Vera makes it possible to transform traditional sections in houses into modern living spaces. Spaces are used more effectively with folded and concealed doors.

With an emphasis on depth and style in kitchen decoration, Vera eliminates boundaries to transform kitchens into a hub of attraction.

While creating a stylish focus in living spaces, it provides a noble and assertive look to kitchens with the dominance of dark tones.

Offering new subtleties to be discovered at every glance with its perfect details, it also adds the kitchen an aesthetic and bold character.