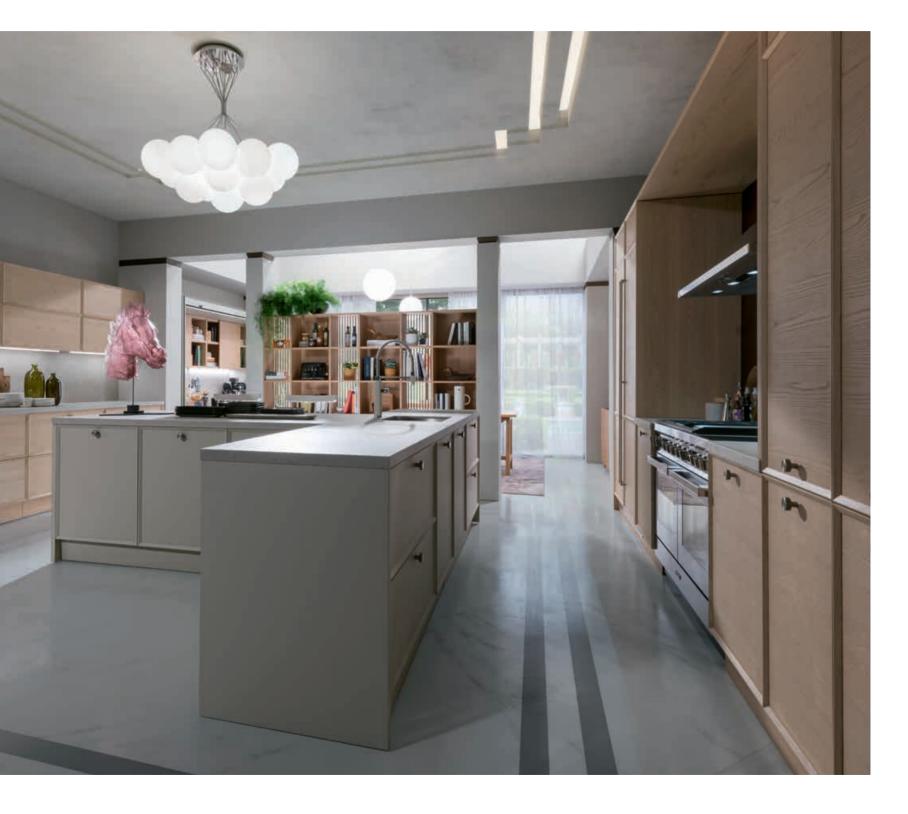

CABINETS / 260 DOORS / 250 HANDLES / 261 WORKTOPS / 260

Vera, the renaissance of its style in a form that extends from the past, carries the remarkable interpretation of simplicity. It catches the eye with its clear lines and impressive style.

In addition to wooden color options, it also offers rich choices to users with matt and s-matt lacquer surface alternatives.

Designed with a modern interpretation, Vera creates a synthesis combining common tastes inspired by classical forms.

Vera brings identity to spaces with its simple appearance complementing stylish living room furniture in open kitchen concepts.

With its angled frame that reflects its strong character, it creates lines that have a say in the design.

Steel knob handles add an elegant touch to the design by highlighting the contours of the doors.

Vera makes it possible to transform traditional sections in houses into modern living spaces. Spaces are used more effectively with folded and concealed doors.

With an emphasis on depth and style in kitchen decoration, Vera eliminates boundaries to transform kitchens into a hub of attraction.

While creating a stylish focus in living spaces, it provides a noble and assertive look to kitchens with the dominance of dark tones.

Offering new subtleties to be discovered at every glance with its perfect details, it also adds the kitchen an aesthetic and bold character.