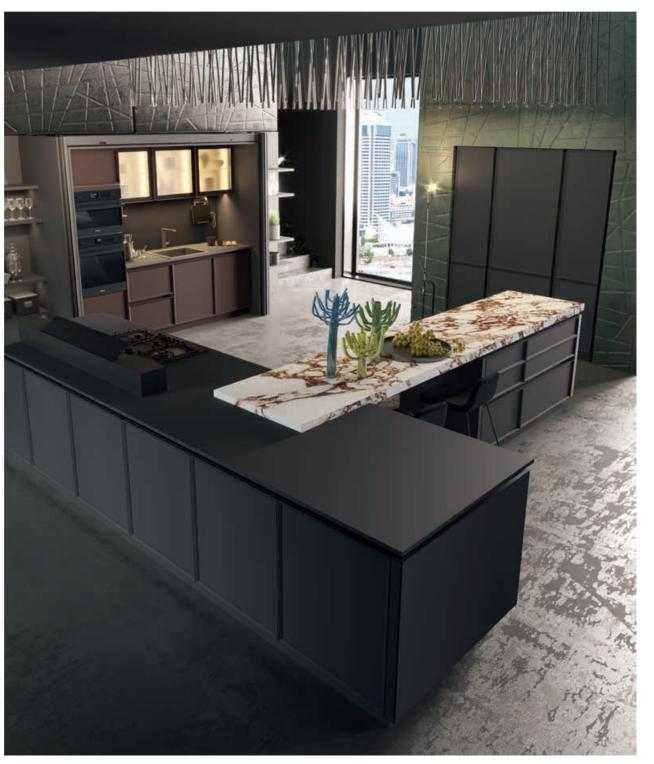

CABINETS / 260 DOORS / 250 HANDLES / 261 WORKTOPS / 260

Vera, the renaissance of its style in a form that extends from the past, carries the remarkable interpretation of simplicity. It catches the eye with its clear lines and impressive style.

In addition to wooden color options, it also offers rich choices to users with matt and s-matt lacquer surface alternatives.

Designed with a modern interpretation, Vera creates a synthesis combining common tastes inspired by classical forms.

Vera brings identity to spaces with its simple appearance complementing stylish living room furniture in open kitchen concepts.

With its angled frame that reflects its strong character, it creates lines that have a say in the design.

Steel knob handles add an elegant touch to the design by highlighting the contours of the doors.

Vera makes it possible to transform traditional sections in houses into modern living spaces. Spaces are used more effectively with folded and concealed doors.

With an emphasis on depth and style in kitchen decoration, Vera eliminates boundaries to transform kitchens into a hub of attraction.

While creating a stylish focus in living spaces, it provides a noble and assertive look to kitchens with the dominance of dark tones.

Offering new subtleties to be discovered at every glance with its perfect details, it also adds the kitchen an aesthetic and bold character.