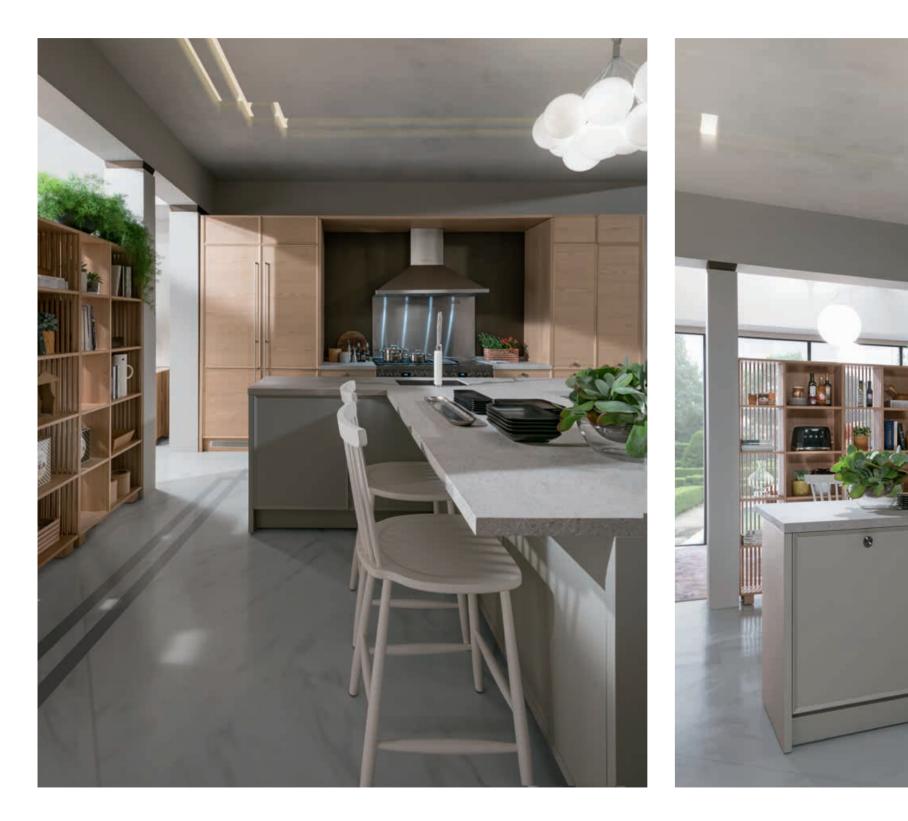

CABINETS / 260 DOORS / 250 HANDLES / 261 WORKTOPS / 260

Vera, the renaissance of its style in a form that extends from the past, carries the remarkable interpretation of simplicity. It catches the eye with its clear lines and impressive style.

In addition to wooden color options, it also offers rich choices to users with matt and s-matt lacquer surface alternatives.

Designed with a modern interpretation, Vera creates a synthesis combining common tastes inspired by classical forms.

Vera brings identity to spaces with its simple appearance complementing stylish living room furniture in open kitchen concepts.

With its angled frame that reflects its strong character, it creates lines that have a say in the design.

Steel knob handles add an elegant touch to the design by highlighting the contours of the doors.

Vera makes it possible to transform traditional sections in houses into modern living spaces. Spaces are used more effectively with folded and concealed doors.

With an emphasis on depth and style in kitchen decoration, Vera eliminates boundaries to transform kitchens into a hub of attraction.

While creating a stylish focus in living spaces, it provides a noble and assertive look to kitchens with the dominance of dark tones.

Offering new subtleties to be discovered at every glance with its perfect details, it also adds the kitchen an aesthetic and bold character.