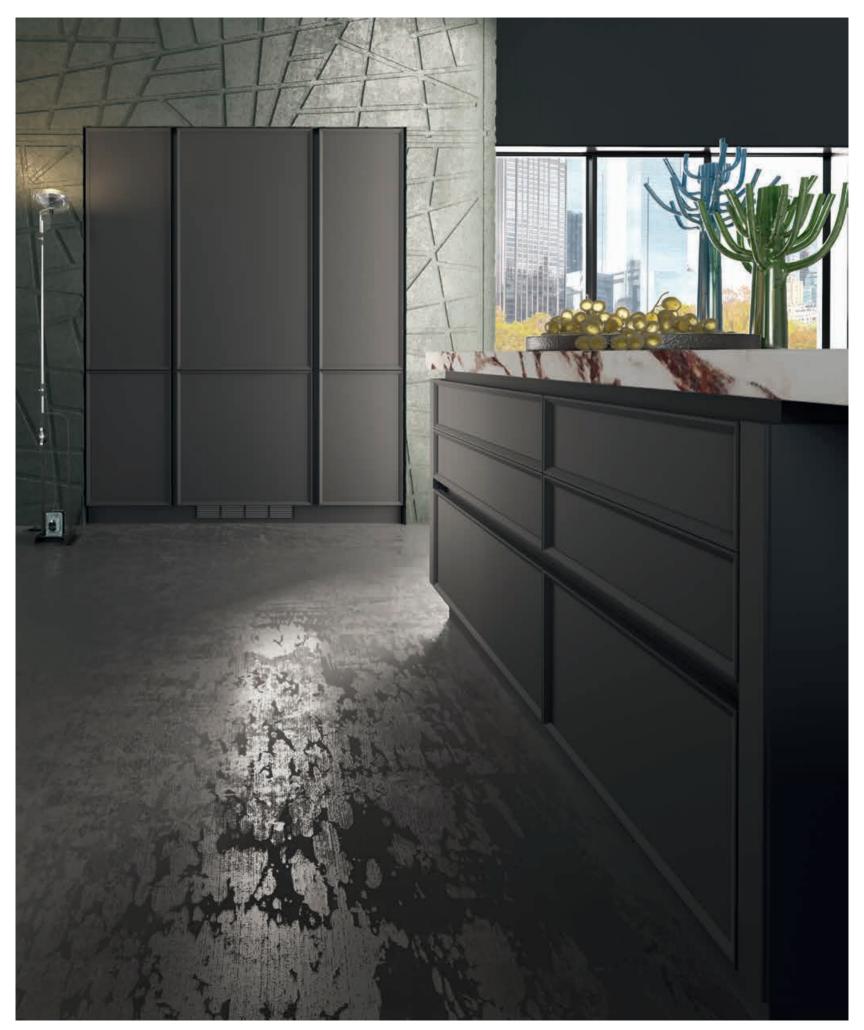

CABINETS / 260 DOORS / 250 HANDLES / 261 WORKTOPS / 260

Vera, the renaissance of its style in a form that extends from the past, carries the remarkable interpretation of simplicity. It catches the eye with its clear lines and impressive style.

Vera brings identity to spaces with its simple appearance complementing stylish living room furniture in open kitchen concepts.

With its angled frame that reflects its strong character, it creates lines that have a say in the design.

With an emphasis on depth and style in kitchen decoration, Vera eliminates boundaries to transform kitchens into a hub of attraction.

While creating a stylish focus in living spaces, it provides a noble and assertive look to kitchens with the dominance of dark tones.