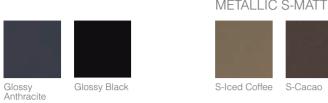

ream      | Tortora        | lvory     | Mink      | Light Stone | Red                   | Sky Blue   | Mint Green | Forest Green |
|           |             |             |            |                |           |           |             |                       |            |            |              |
|           |             |             |            |                |           |           |             |                       |            |            |              |
| Deep Blue | Ocean Blue  | Light Gray  | Stone Gray | Shadow<br>Gray | Ash Gray  | Dark Gray | Mist Gray   | Fume                  | Anthracite | Black      |              |

#### EFFE









Pastel Oak

Textured Light Nutshell Oak

250

### ESSO



### ETNA

CONCRETE TEXTURED MELAMINE



### FILA



# **DOORS**



#### METALLIC S-MATT LACQUERED



### HERA

#### SOLID WOOD FRAMED



### LAGO



Glossy Anthracite

Glossy Black

## LEA

#### MELAMINE FRAMED



### LUNA

| SOLID W           | ood frame          | ED          |                |                  |               |               |                       |                        |            |            |              |
|-------------------|--------------------|-------------|----------------|------------------|---------------|---------------|-----------------------|------------------------|------------|------------|--------------|
|                   |                    |             |                | wares            |               |               |                       | and inner<br>all and a |            |            |