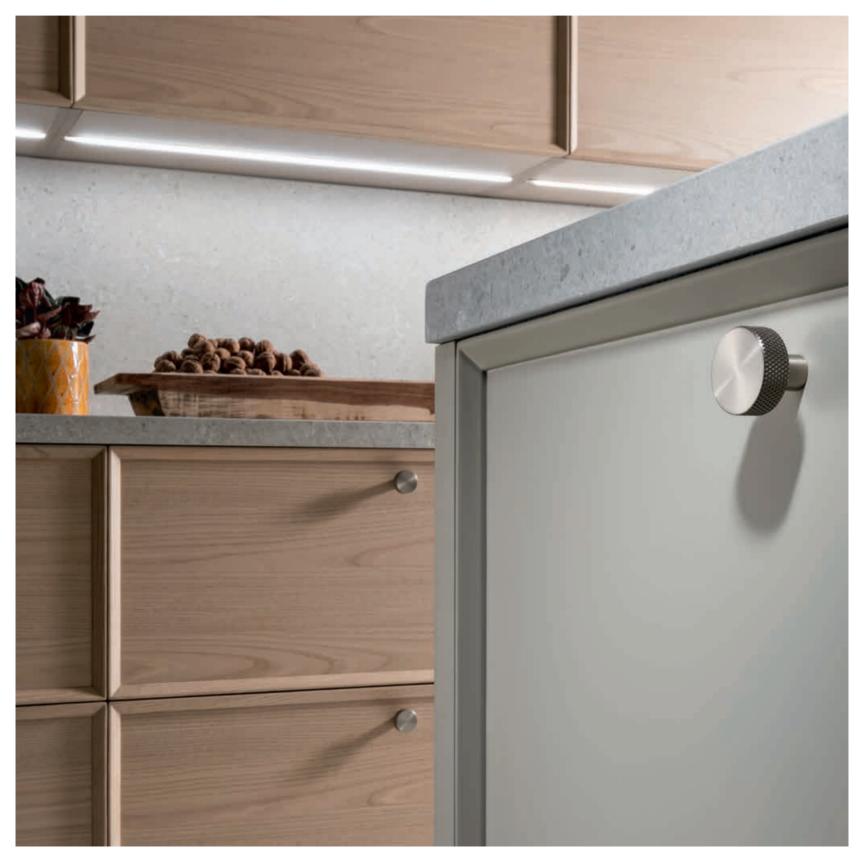

Steel knob handles add an elegant touch to the design by highlighting the contours of the doors.

Vera makes it possible to transform traditional sections in houses into modern living spaces. Spaces are used more effectively with folded and concealed doors.