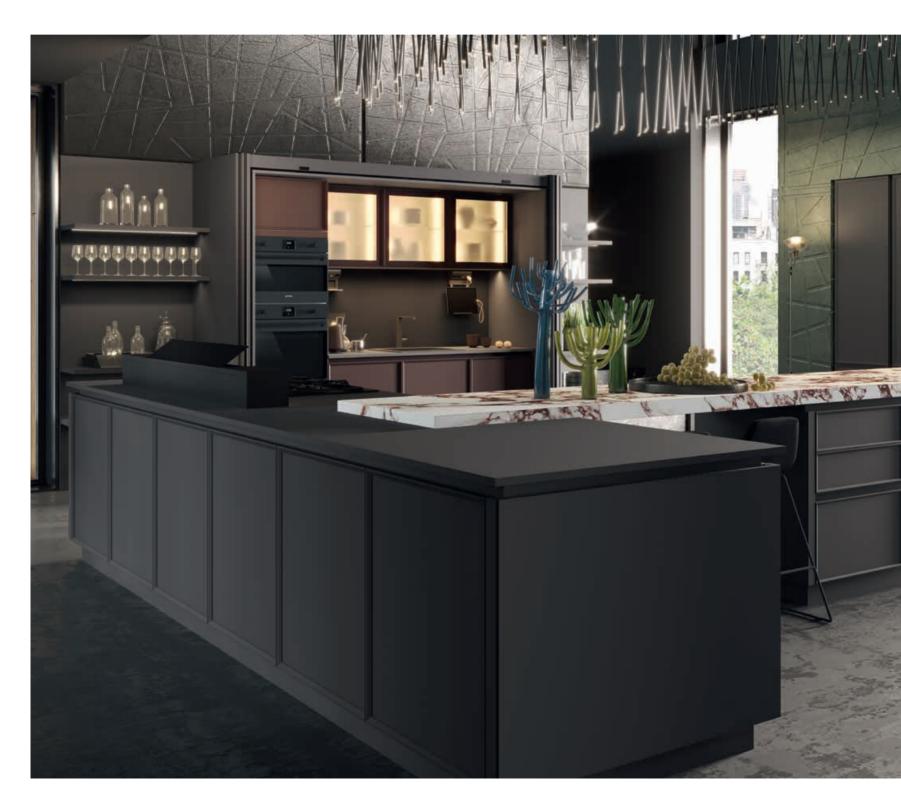

CABINETS / 260 DOORS / 250 HANDLES / 261 WORKTOPS / 260

Vera, the renaissance of its style in a form that extends from the past, carries the remarkable interpretation of simplicity. It catches the eye with its clear lines and impressive style.

In addition to wooden color options, it also offers rich choices to users with matt and s-matt lacquer surface alternatives.

Designed with a modern interpretation, Vera creates a synthesis combining common tastes inspired by classical forms.

Vera brings identity to spaces with its simple appearance complementing stylish living room furniture in open kitchen concepts.

With its angled frame that reflects its strong character, it creates lines that have a say in the design.

Steel knob handles add an elegant touch to the design by highlighting the contours of the doors.

Vera makes it possible to transform traditional sections in houses into modern living spaces. Spaces are used more effectively with folded and concealed doors.

With an emphasis on depth and style in kitchen decoration, Vera eliminates boundaries to transform kitchens into a hub of attraction.

While creating a stylish focus in living spaces, it provides a noble and assertive look to kitchens with the dominance of dark tones.

Offering new subtleties to be discovered at every glance with its perfect details, it also adds the kitchen an aesthetic and bold character.