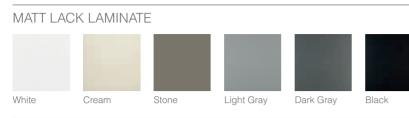

|              |
| White     | Stone White | Pearl White | Cream      | Tortora        | lvory     | Mink      | Light Stone | Red                   | Sky Blue   | Mint Green | Forest Green |
|           |             |             |            |                |           |           |             |                       |            |            |              |
|           |             |             |            |                |           |           |             |                       |            |            |              |
| Deep Blue | Ocean Blue  | Light Gray  | Stone Gray | Shadow<br>Gray | Ash Gray  | Dark Gray | Mist Gray   | Fume                  | Anthracite | Black      |              |

#### EFFE









Pastel Oak

Textured Light Nutshell Oak

250

### ESSO



### ETNA

CONCRETE TEXTURED MELAMINE



### FILA



# **DOORS**



#### METALLIC S-MATT LACQUERED



### HERA

#### SOLID WOOD FRAMED



### LAGO



Glossy Anthracite

Glossy Black

## LEA

#### MELAMINE FRAMED



### LUNA

| SOLID W           | ood frame          | ED          |                |                  |               |               |                       |                        |            |            |              |
|-------------------|--------------------|-------------|----------------|------------------|---------------|---------------|-----------------------|------------------------|------------|------------|--------------|
|                   |                    |             |                | wares            |               |               |