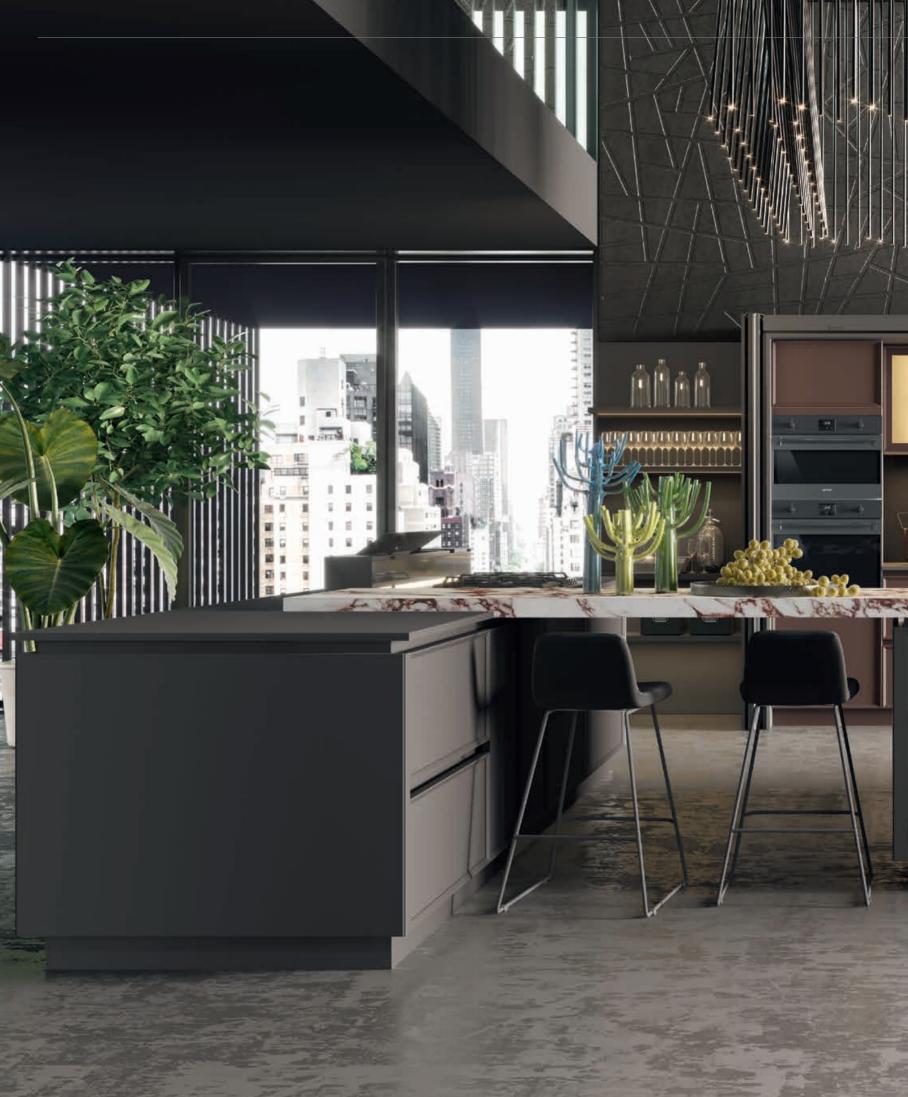

With an emphasis on depth and style in kitchen decoration, Vera eliminates boundaries to transform kitchens into a hub of attraction.

While creating a stylish focus in living spaces, it provides a noble and assertive look to kitchens with the dominance of dark tones.

Offering new subtleties to be discovered at every glance with its perfect details, it also adds the kitchen an aesthetic and bold character.