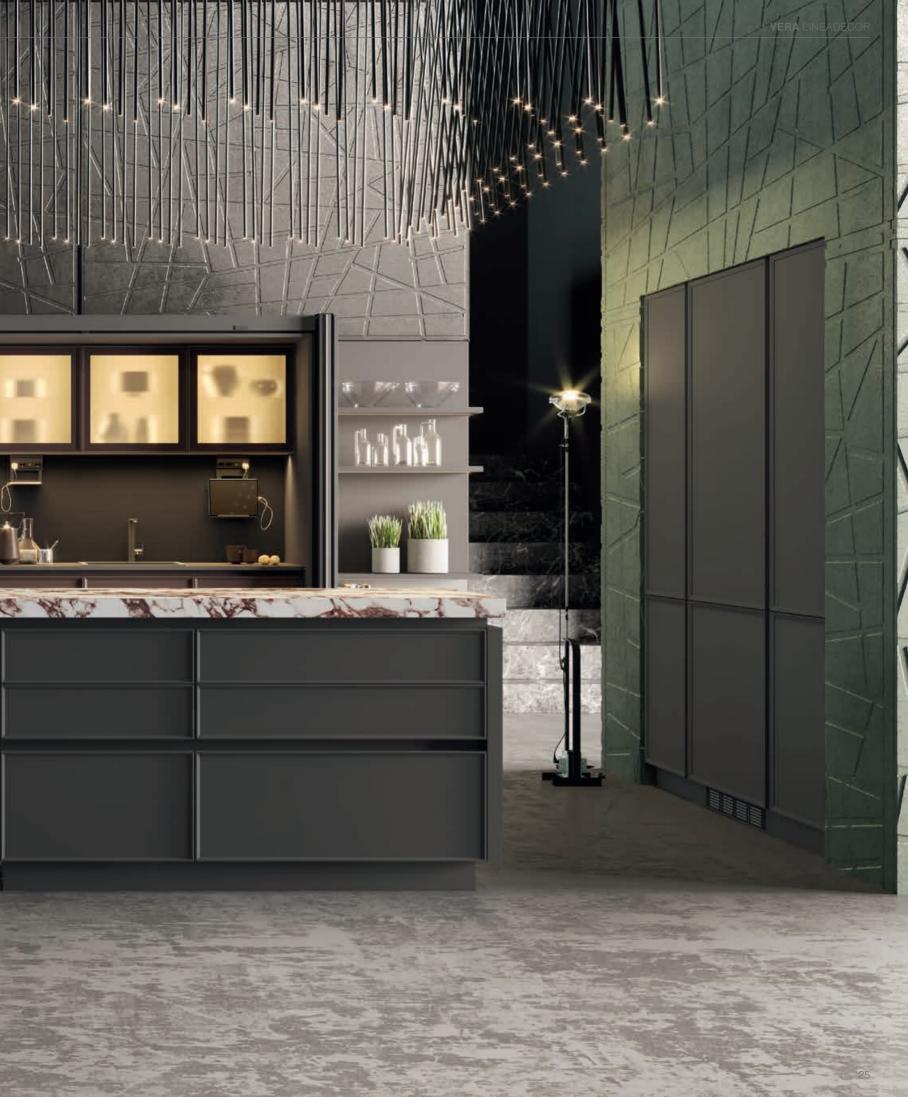

With an emphasis on depth and style in kitchen decoration, Vera eliminates boundaries to transform kitchens into a hub of attraction.

While creating a stylish focus in living spaces, it provides a noble and assertive look to kitchens with the dominance of dark tones.

Offering new subtleties to be discovered at every glance with its perfect details, it also adds the kitchen an aesthetic and bold character.