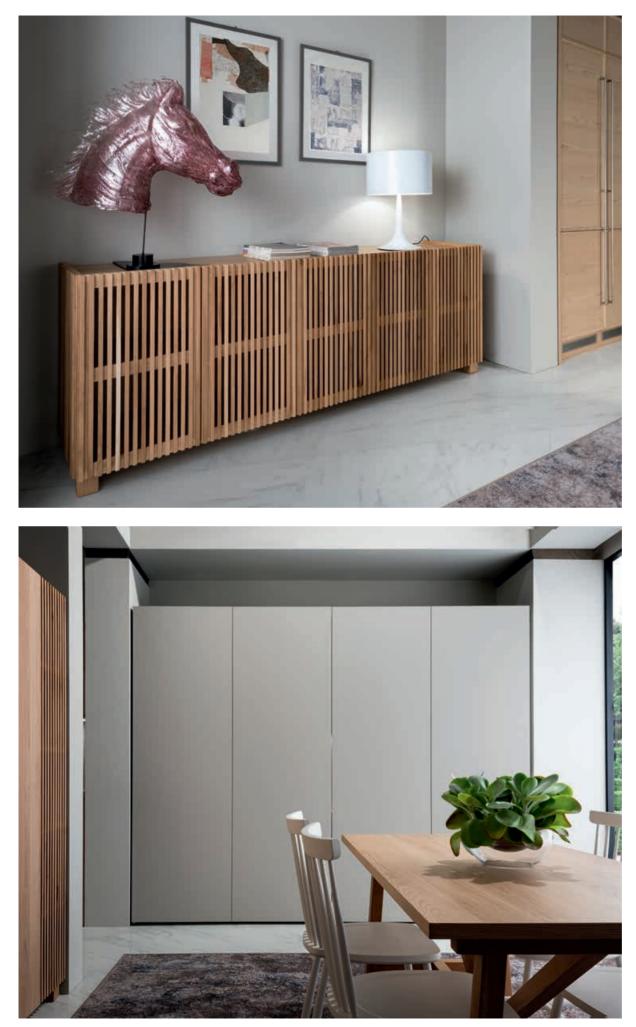

Steel knob handles add an elegant touch to the design by highlighting the contours of the doors.

Vera makes it possible to transform traditional sections in houses into modern living spaces. Spaces are used more effectively with folded and concealed doors.