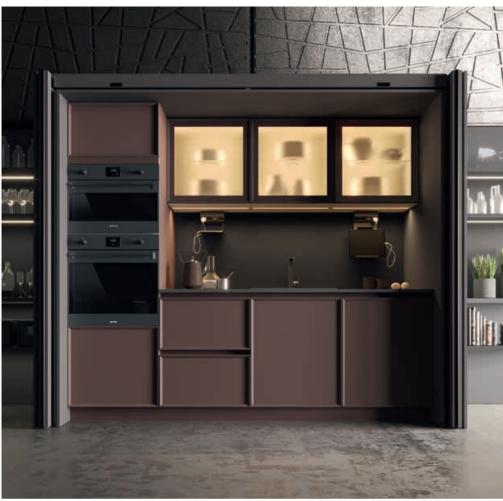

CABINETS / 260 DOORS / 250 HANDLES / 261 WORKTOPS / 260

Vera, the renaissance of its style in a form that extends from the past, carries the remarkable interpretation of simplicity. It catches the eye with its clear lines and impressive style.

Vera brings identity to spaces with its simple appearance complementing stylish living room furniture in open kitchen concepts.

With its angled frame that reflects its strong character, it creates lines that have a say in the design.

Steel knob handles add an elegant touch to the design by highlighting the contours of the doors.

Vera makes it possible to transform traditional sections in houses into modern living spaces. Spaces are used more effectively with folded and concealed doors.