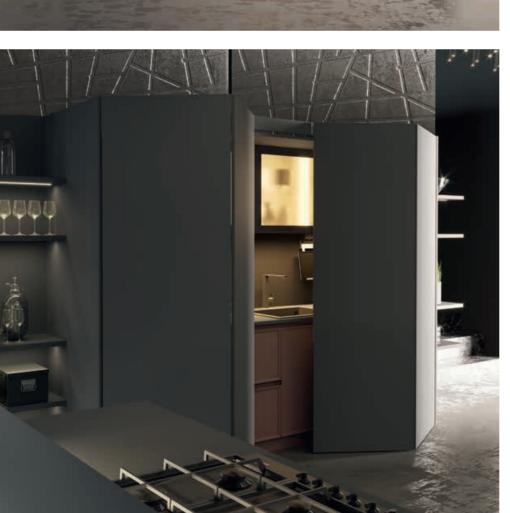

CABINETS / 260 DOORS / 250 HANDLES / 261 WORKTOPS / 260

Vera, the renaissance of its style in a form that extends from the past, carries the remarkable interpretation of simplicity. It catches the eye with its clear lines and impressive style.

Vera brings identity to spaces with its simple appearance complementing stylish living room furniture in open kitchen concepts.

With its angled frame that reflects its strong character, it creates lines that have a say in the design.

Steel knob handles add an elegant touch to the design by highlighting the contours of the doors.

Vera makes it possible to transform traditional sections in houses into modern living spaces. Spaces are used more effectively with folded and concealed doors.

With an emphasis on depth and style in kitchen decoration, Vera eliminates boundaries to transform kitchens into a hub of attraction.

While creating a stylish focus in living spaces, it provides a noble and assertive look to kitchens with the dominance of dark tones.