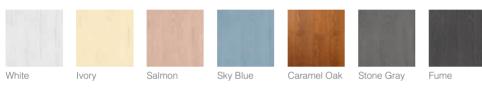

### ARYA

| SOLID W   | /OOD FRAME  | ED          |            |                |           |           |             |                       |            |            |              |
|-----------|-------------|-------------|------------|----------------|-----------|-----------|-------------|-----------------------|------------|------------|--------------|
|           |             |             |            |                |           |           |             | N                     |            |            |              |
| White     | lvory       | Sky Blue    | Mint Green | Light Gray     | Dark Gray | Fume      | Chestnut    | Dark Savana<br>Walnut |            |            |              |
| S-MATT L  | LACQUERED   | / MATT LAC  | CQUERED    |                |           |           |             |                       |            |            |              |
|           |             |             |            |                |           |           |             |                       |            |            |              |
| White     | Stone White | Pearl White | Cream      | Tortora        | lvory     | Mink      | Light Stone | Red                   | Sky Blue   | Mint Green | Forest Green |
|           |             |             |            |                |           |           |             |                       |            |            |              |
|           |             |             |            |                |           |           |             |                       |            |            |              |
| Deep Blue | Ocean Blue  | Light Gray  | Stone Gray | Shadow<br>Gray | Ash Gray  | Dark Gray | Mist Gray   | Fume                  | Anthracite | Black      |              |