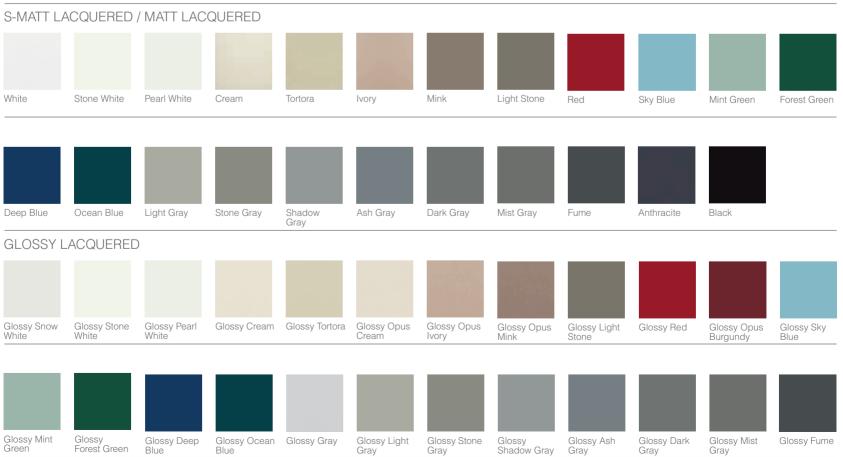

### ARYA

| SOLID W   | /OOD FRAME  | ED          |            |                |           |           |             |                       |            |            |              |
|-----------|-------------|-------------|------------|----------------|-----------|-----------|-------------|-----------------------|------------|------------|--------------|
|           |             |             |            |                |           |           |             | N                     |            |            |              |
| White     | lvory       | Sky Blue    | Mint Green | Light Gray     | Dark Gray | Fume      | Chestnut    | Dark Savana<br>Walnut |            |            |              |
| S-MATT L  | LACQUERED   | / MATT LAC  | CQUERED    |                |           |           |             |                       |            |            |              |
|           |             |             |            |                |           |           |             |                       |            |            |              |
| White     | Stone White | Pearl White | Cream      | Tortora        | lvory     | Mink      | Light Stone | Red                   | Sky Blue   | Mint Green | Forest Green |
|           |             |             |            |                |           |           |             |                       |            |            |              |
|           |             |             |            |                |           |           |             |                       |            |            |              |
| Deep Blue | Ocean Blue  | Light Gray  | Stone Gray | Shadow<br>Gray | Ash Gray  | Dark Gray | Mist Gray   | Fume                  | Anthracite | Black      |              |