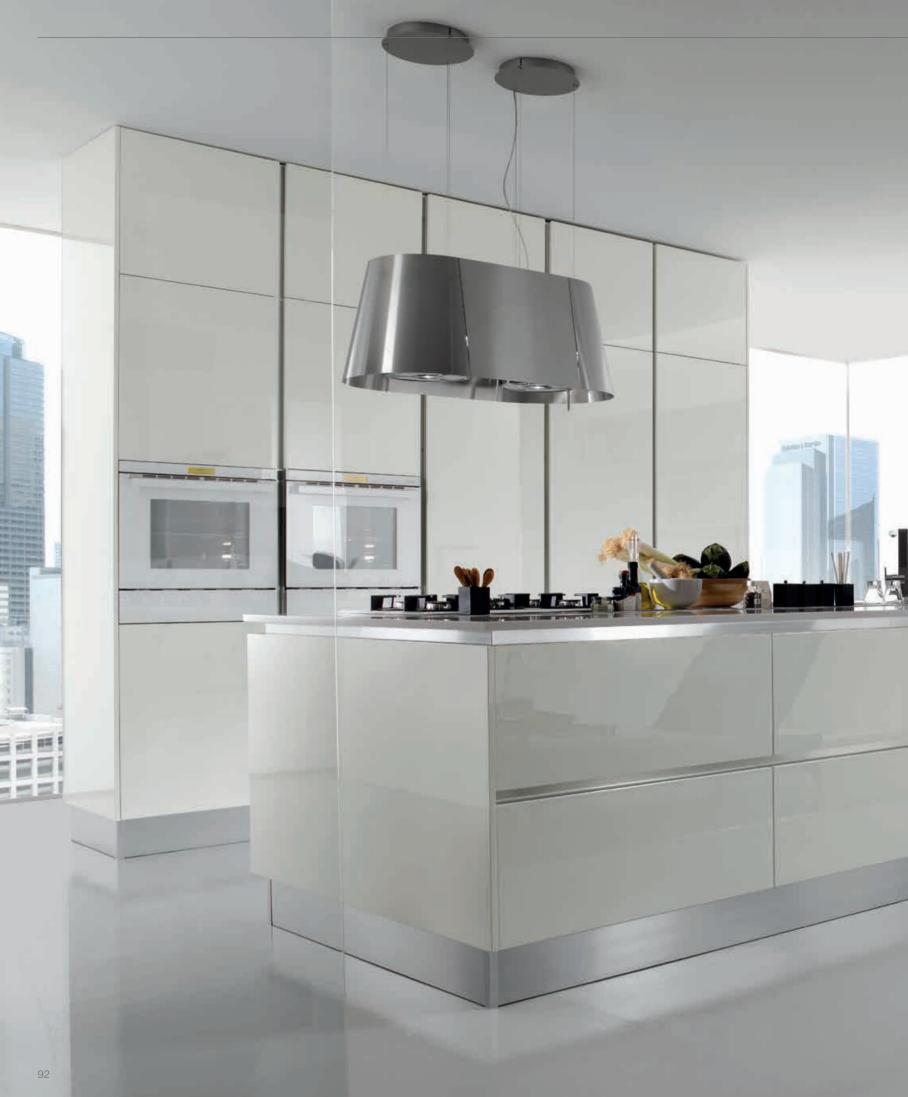

## AXIS

Profiles: Available in aluminium, champagne, dore, textured anthracite and all lacquered colors.

Textured Anthracite Aluminium Champagne Dore Doors: Available in all Arya, Effe, Esso, Etna, Luna, Lago, Mia, Neo, Otto, Pica, Petra, Seta, Terra, Vera door colors.