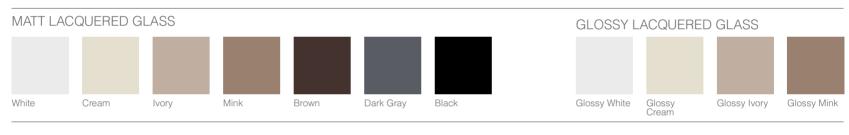

### SOLID WOOD FRAMED

S-MATT LACQUERED / MATT LACQUERED

**EFFE** 

#### S-MATT LACQUERED / MATT LACQUERED