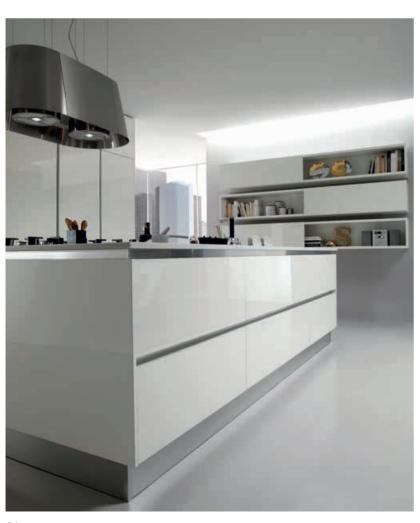

TALIA / 234

TERRA / 96

VERA / 12

CABINETS / 260

DOORS / 250

HANDLES / 261

WORKTOPS / 260

The worktop accessories not only create an elegant look on the worktop but also put anything you need right at your fingertips, making it fast and convenient to reach what you need, when you need.

Tall cabinets push the limits to create the maximum storage area in kitchens; idle spaces are now turned into storage spaces.