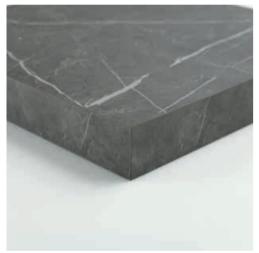

# **WORKTOPS**

Calacatta

Pulpis

Rustic Oak

Antique Walnut

40 mm - Textured Laminated Postforming Worktop

Stone Gray

Stone Mink