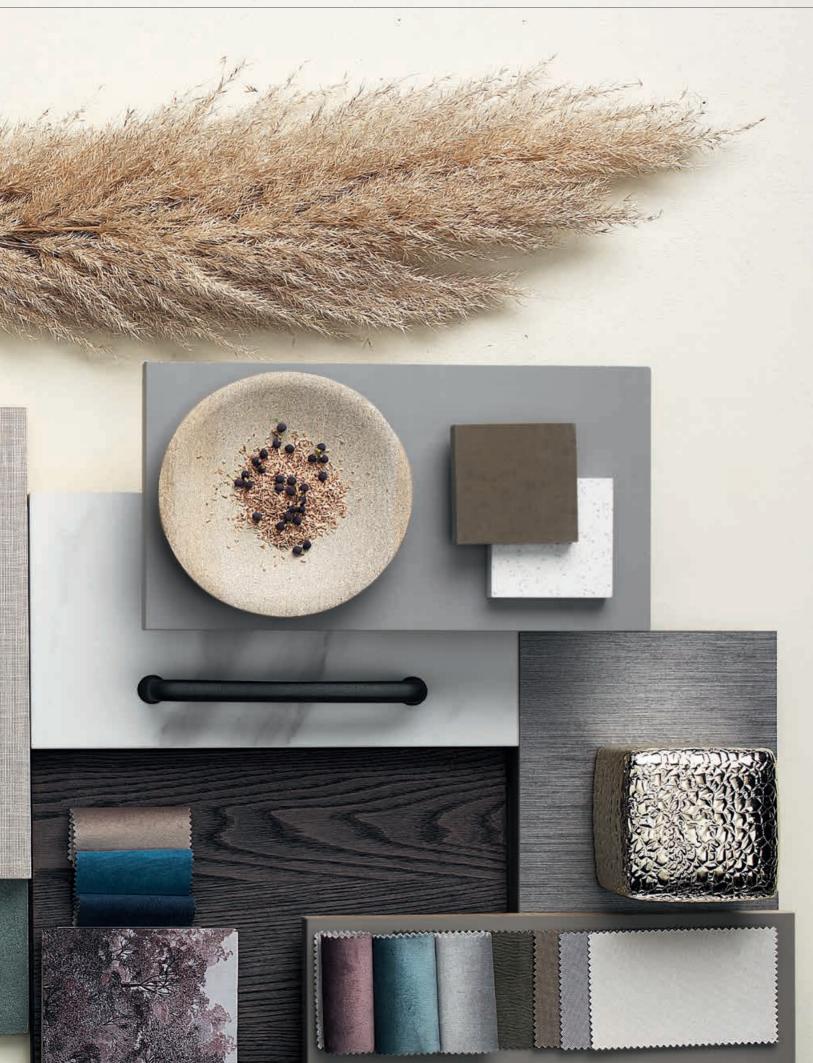

nel emphasize vet again the professionalism of Lineadecor.



# **INDEX**

ARTE / 230

ARYA / 182

AXIS / 90

EFFE / 134

ESSO / 58

ETNA / 114

FILA / 48

HERA / 242

LAGO / 156

LEA / 198

LUNA / 30

MARTE / 38

MIA / 166

MONA / 220

NEO / 172

OPUS / 80

OTTO / 108

PETRA / 66

, -

PICA / 146

RITMO / 128

SERA / 206

SETA / 160

TALIA / 234

TERRA / 96

VERA / 12

CABINETS / 260

DOORS / 250

HANDLES / 261

WORKTOPS / 260















The worktop accessories not only create an elegant look on the worktop but also put anything you need right at your fingertips, making it fast and convenient to reach what you need, when you need.

Tall cabinets push the limits to create the maximum storage area in kitchens; idle spaces are now turned into storage spaces.



# COLORS | COMPLEMENTS





## **ARTE**

SOLID WOOD FRAMED



Green

## **ARYA**

### SOLID WOOD FRAMED























S-MATT LACQUERED / MATT LACQUERED















































**EFFE** 

#### WOOD TEXTURED MELAMINE











Pastel Oak

Silver Oak

Textured Light Nutshell Oak

Toledo Walnut

## **ESSO**

#### MATT LACK LAMINATE











ETNA

#### CONCRETE TEXTURED MELAMINE













Concrete Concrete White Gray Concrete Anthracite

Pebble Fume Oxide Concrete

## FILA

#### S-MATT LACQUERED / MATT LACQUERED





### **GLOSSY LACQUERED**











Glossy Black

#### METALLIC S-MATT LACQUERED







S-Lead Gray

## **HERA**

### SOLID WOOD FRAMED















## LAGO

#### **GLOSSY LACQUERED**





















































Glossy Anthracite

Glossy Black