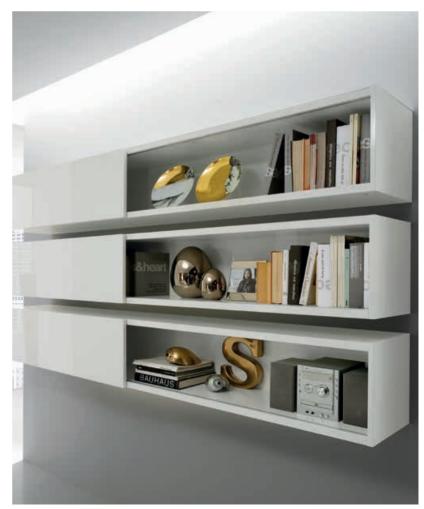

TALIA / 234

TERRA / 96

VERA / 12

CABINETS / 260

DOORS / 250

HANDLES / 261

WORKTOPS / 260

The worktop accessories not only create an elegant look on the worktop but also put anything you need right at your fingertips, making it fast and convenient to reach what you need, when you need.

Tall cabinets push the limits to create the maximum storage area in kitchens; idle spaces are now turned into storage spaces.