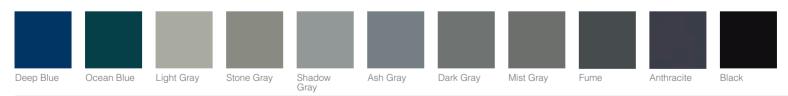

# COLORS | COMPLEMENTS

#### SOLID WOOD FRAMED

Nordic Chestnut Light Chestnut Rome Chestnut Chestnut

S-MATT LACQUERED / MATT LACQUERED

Deep Blue

Mist Gray

Anthracite

Black

METALLIC S-MATT LACQUERED