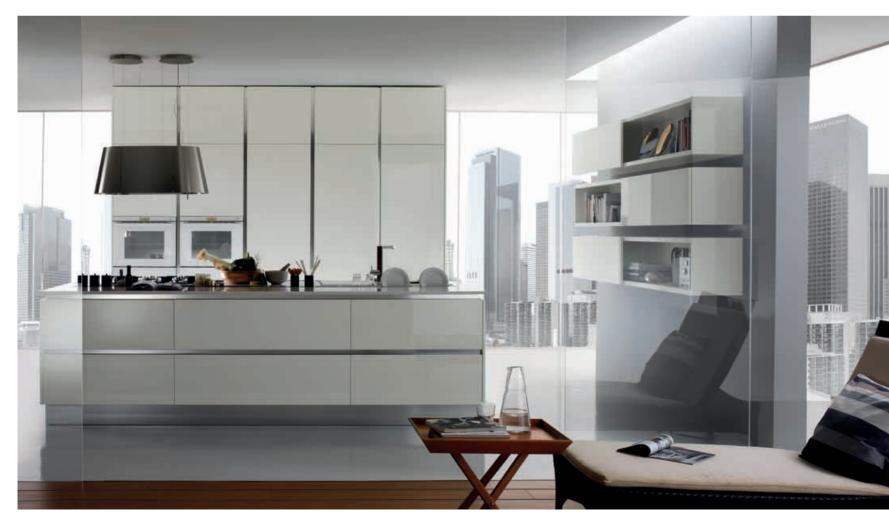

TALIA / 234

TERRA / 96

VERA / 12

CABINETS / 260

DOORS / 250

HANDLES / 261

WORKTOPS / 260

The worktop accessories not only create an elegant look on the worktop but also put anything you need right at your fingertips, making it fast and convenient to reach what you need, when you need.

Tall cabinets push the limits to create the maximum storage area in kitchens; idle spaces are now turned into storage spaces.