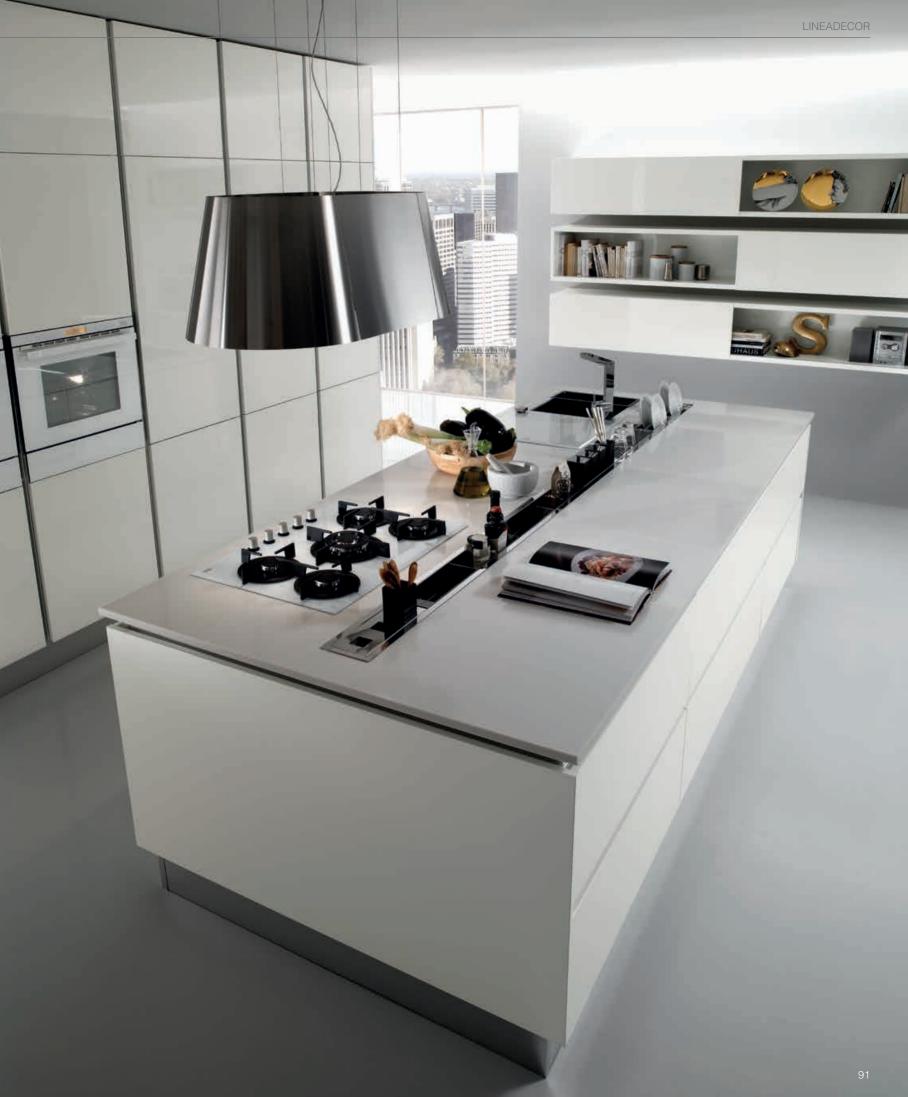

## AXIS

Profiles: Available in aluminium, champagne, dore, textured anthracite and all lacquered colors.

Textured Anthracite Aluminium Champagne Dore Doors: Available in all Arya, Effe, Esso, Etna, Luna, Lago, Mia, Neo, Otto, Pica, Petra, Seta, Terra, Vera door colors.