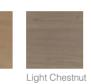

#### SOLID WOOD FRAMED

Nordic Chestnut Light Chestnut Rome Chestnut Chestnut

S-MATT LACQUERED / MATT LACQUERED

Deep Blue

Mist Gray

Anthracite

Black

METALLIC S-MATT LACQUERED