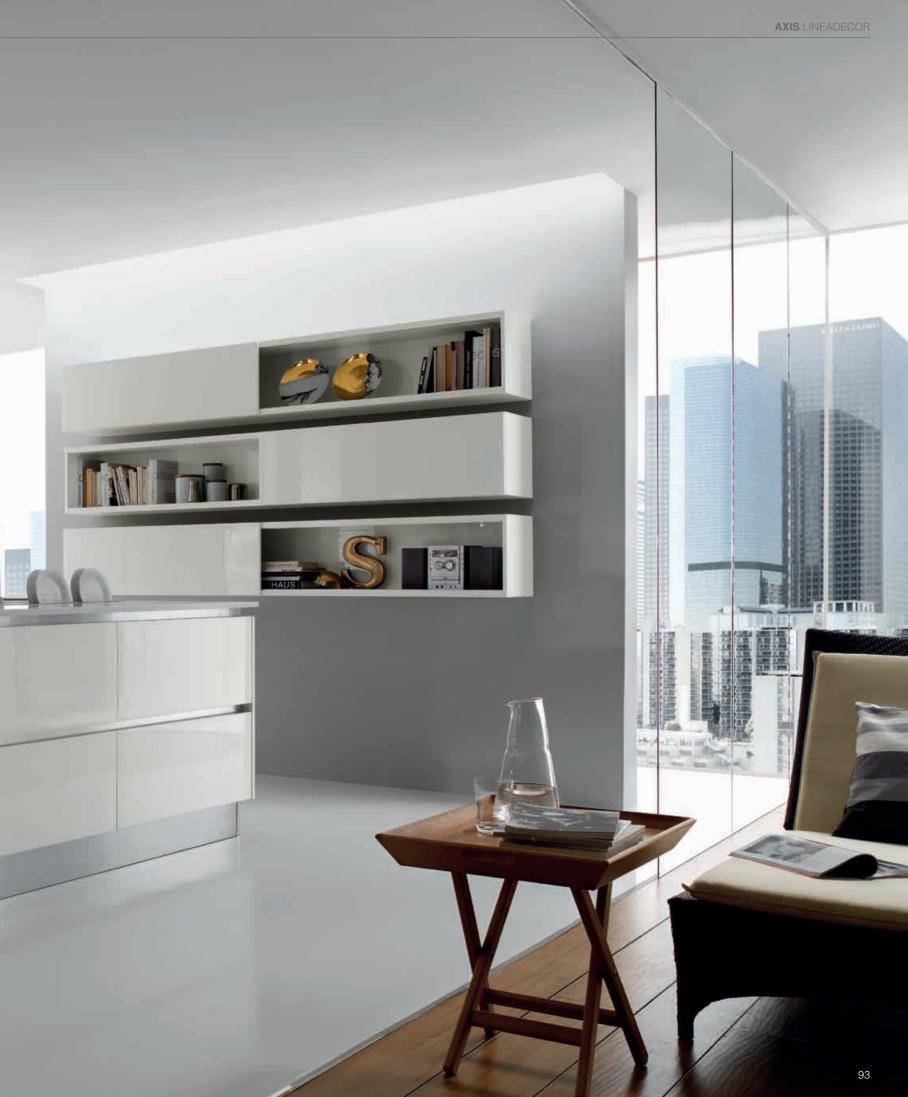

## AXIS

Profiles: Available in aluminium, champagne, dore, textured anthracite and all lacquered colors.

Textured Anthracite Aluminium Champagne Dore Doors: Available in all Arya, Effe, Esso, Etna, Luna, Lago, Mia, Neo, Otto, Pica, Petra, Seta, Terra, Vera door colors.