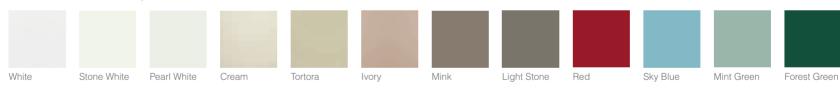

# COLORS | COMPLEMENTS

#### SOLID WOOD FRAMED

Nordic Chestnut Light Chestnut Rome Chestnut Chestnut

S-MATT LACQUERED / MATT LACQUERED

Deep Blue

Mist Gray

Anthracite

Black

METALLIC S-MATT LACQUERED