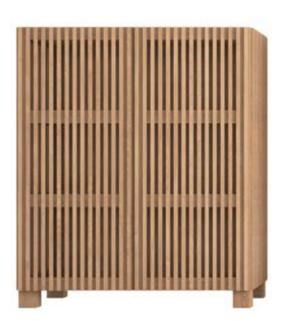

#### mondo sideboard

rattan doors with solid oak frame solid oak legs oak veneered shelves w:139 d:45 h:78

mondo TV cabinet rattan doors with solid oak frame solid oak legs oak veneered shelves w:184 d:45 h:60

mondo TV cabinet with drawers rattan doors with solid oak frame solid oak legs oak veneered shelves w:184 d:45 h:60

mondo coffee table solid oak w:88 d:88 h:45

mondo coffee table solid oak w:90 d:55 h:45