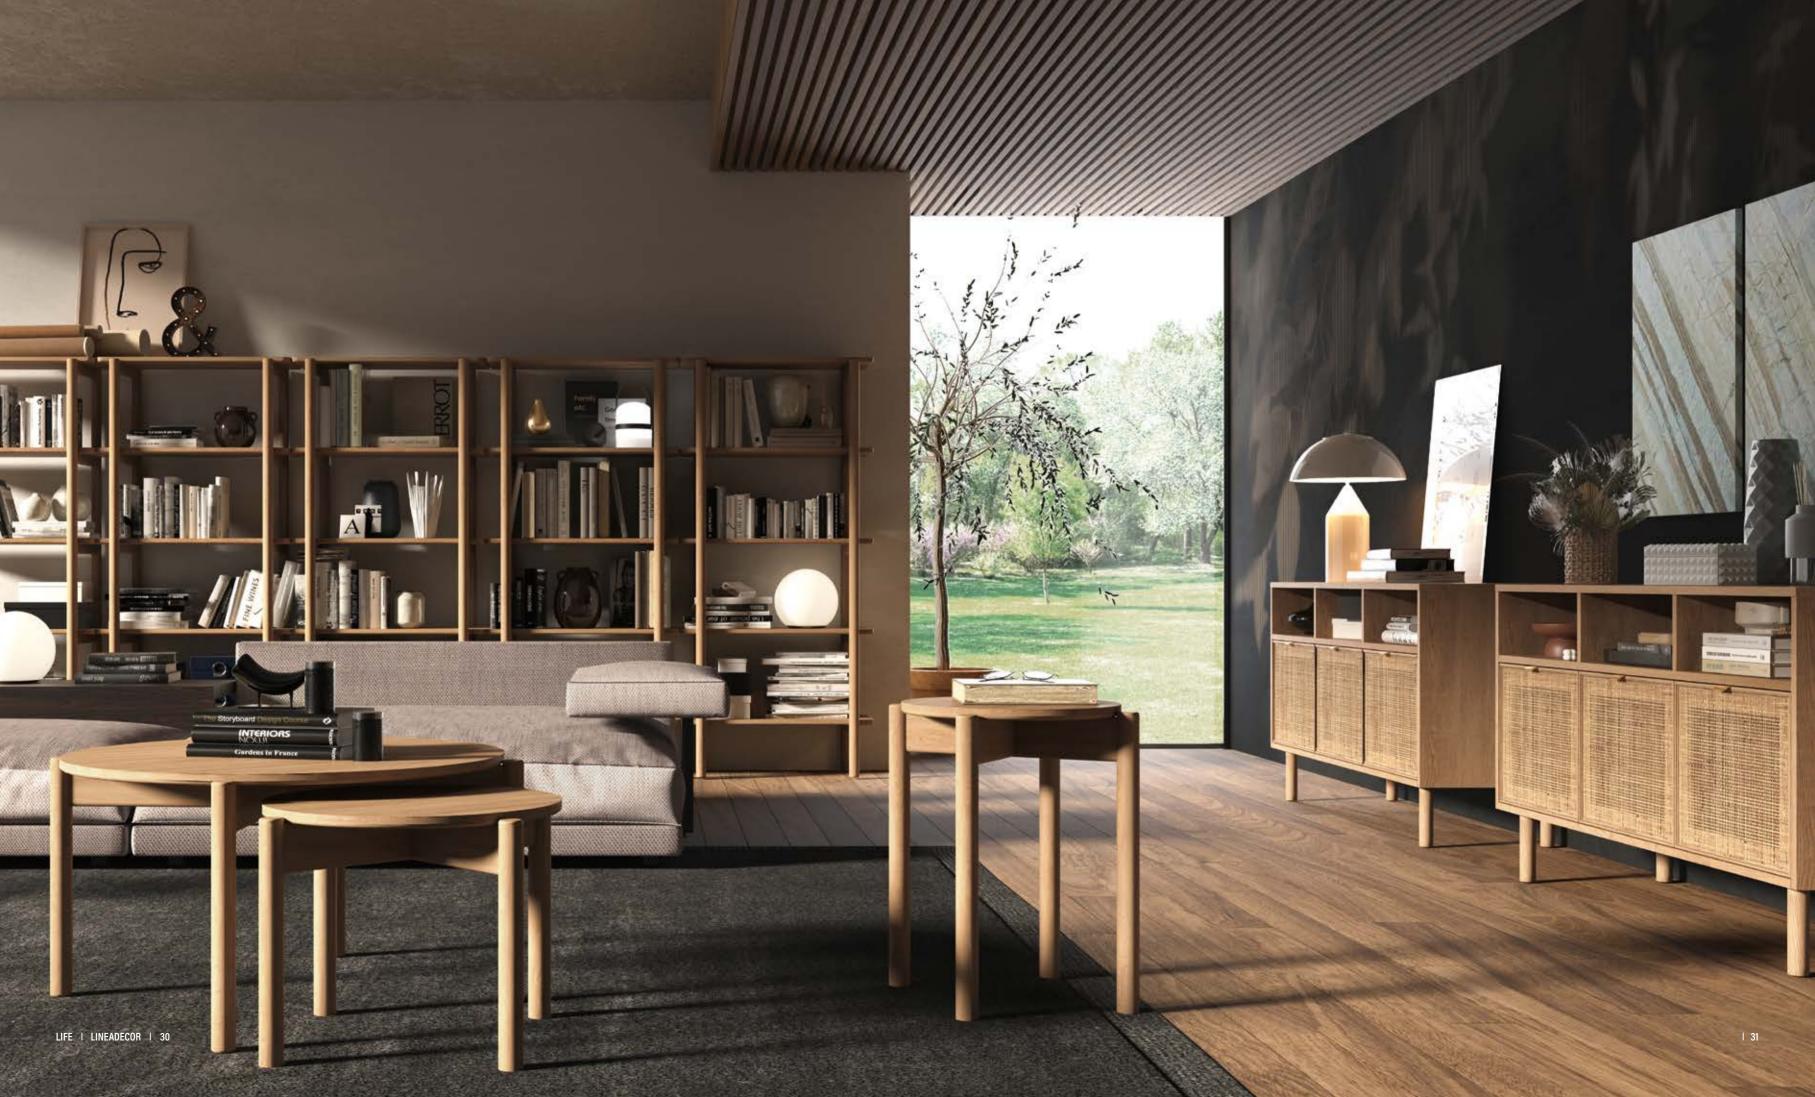

mondo TV cabinet with drawers rattan doors with solid oak frame solid oak legs oak veneered shelves w:184 d:45 h:60

mondo coffee table solid oak w:88 d:88 h:45

mondo coffee table solid oak w:90 d:55 h:45

mondo coffee table solid oak w:58 d:58 h:41

mondo coffee table solid oak w:48 d:48 h:55

LIFE | LINEADECOR | 32 | 33

mondo bookcase solid oak w:75 d:39 h:92

mondo bookcase solid oak w:75 d:39 h:127

While creating simple and peaceful interiors with its curved lines, it combines naturalness and elegance in every detail.

#### mondo sideboard

rattan doors with solid oak frame solid oak legs oak veneered shelves w:139 d:45 h:78

mondo TV cabinet rattan doors with solid oak frame solid oak legs oak veneered shelves w:184 d:45 h:60