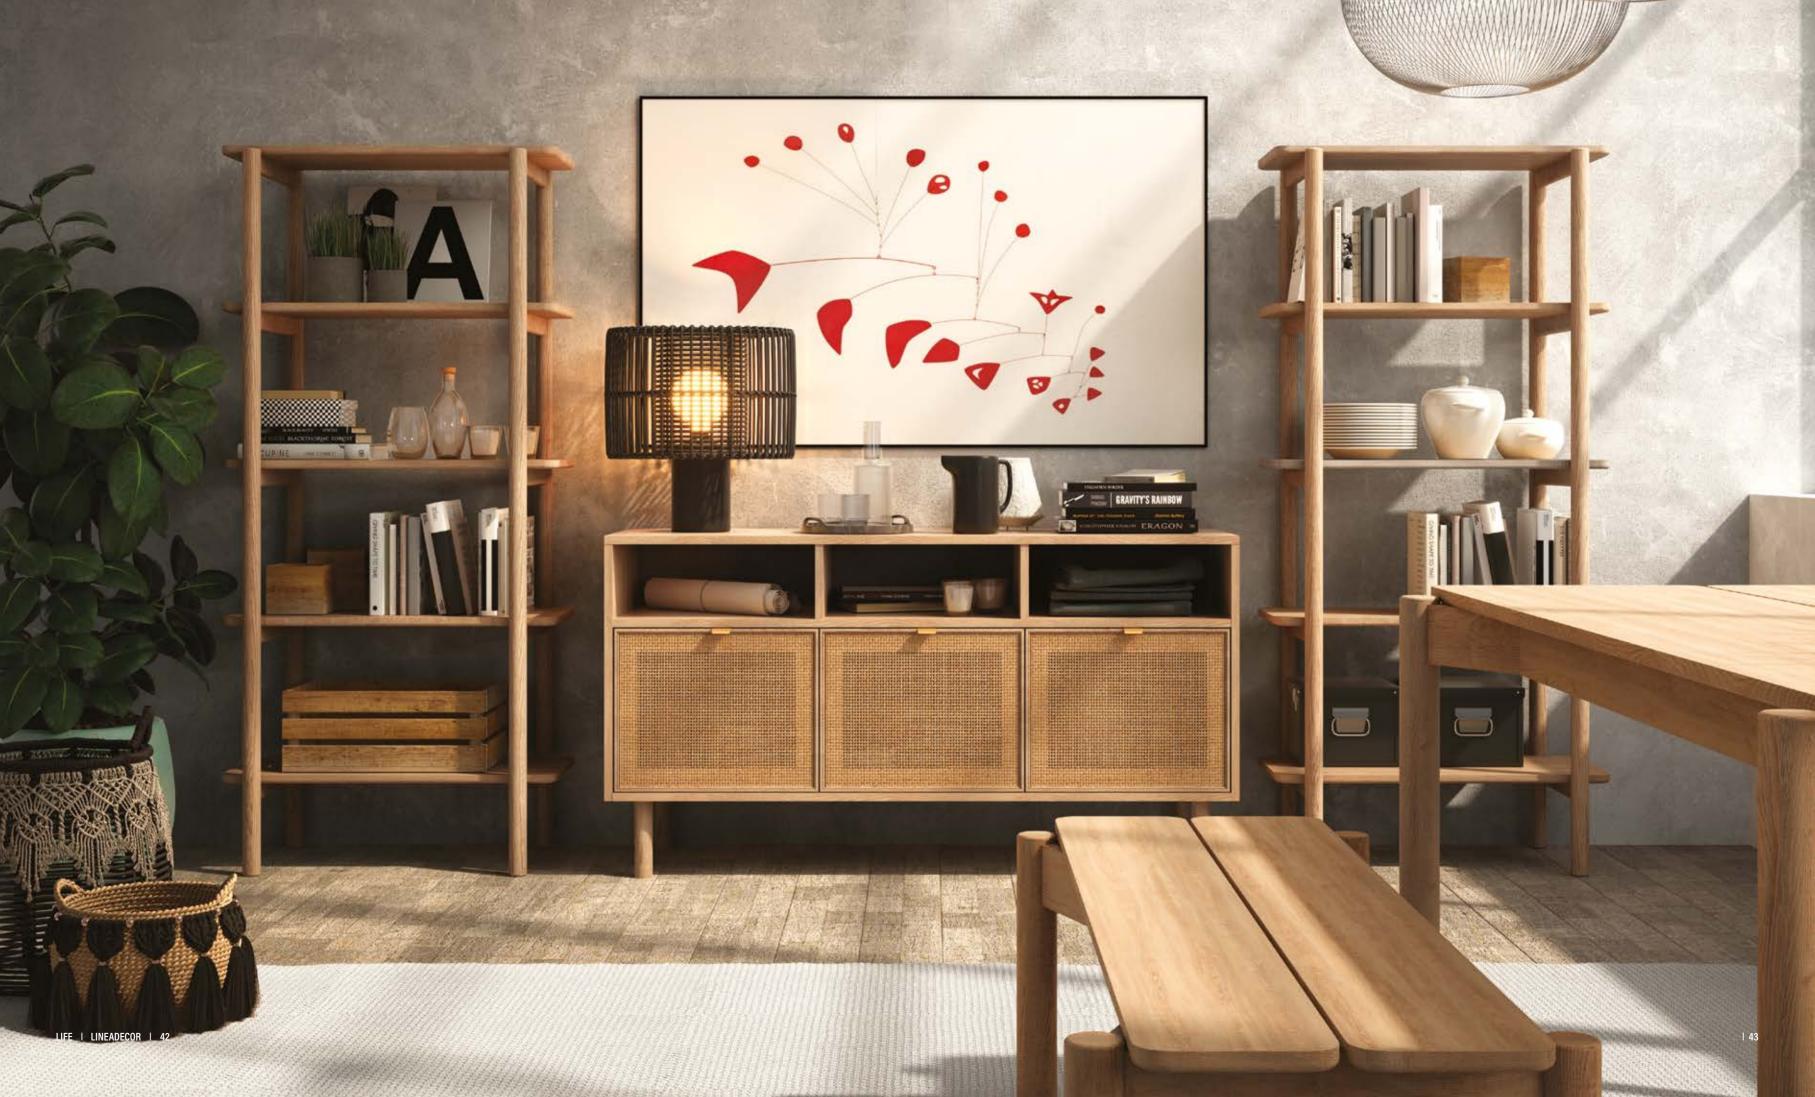

#### Freedom of Nature

Mondo, the choice of those exploring their unique paths and daring to go beyond traditional patterns, opens the door to an elegant and modern world with its soft lines.

SMKT075162

SMKT075127

SMKT075092

SMTV183059

SMTV183060

SMKN138078

SMBF094125

Reflecting the freedom of nature with its earthy tones, it extends an inviting hand to those seeking calmness in the living areas.

mondo highboard rattan doors with solid oak frame solid oak legs oak veneered shelves w:94 d:45 h:126

#### mondo sideboard

rattan doors with solid oak frame solid oak legs oak veneered shelves w:139 d:45 h:78

mondo TV cabinet rattan doors with solid oak frame solid oak legs oak veneered shelves w:184 d:45 h:60