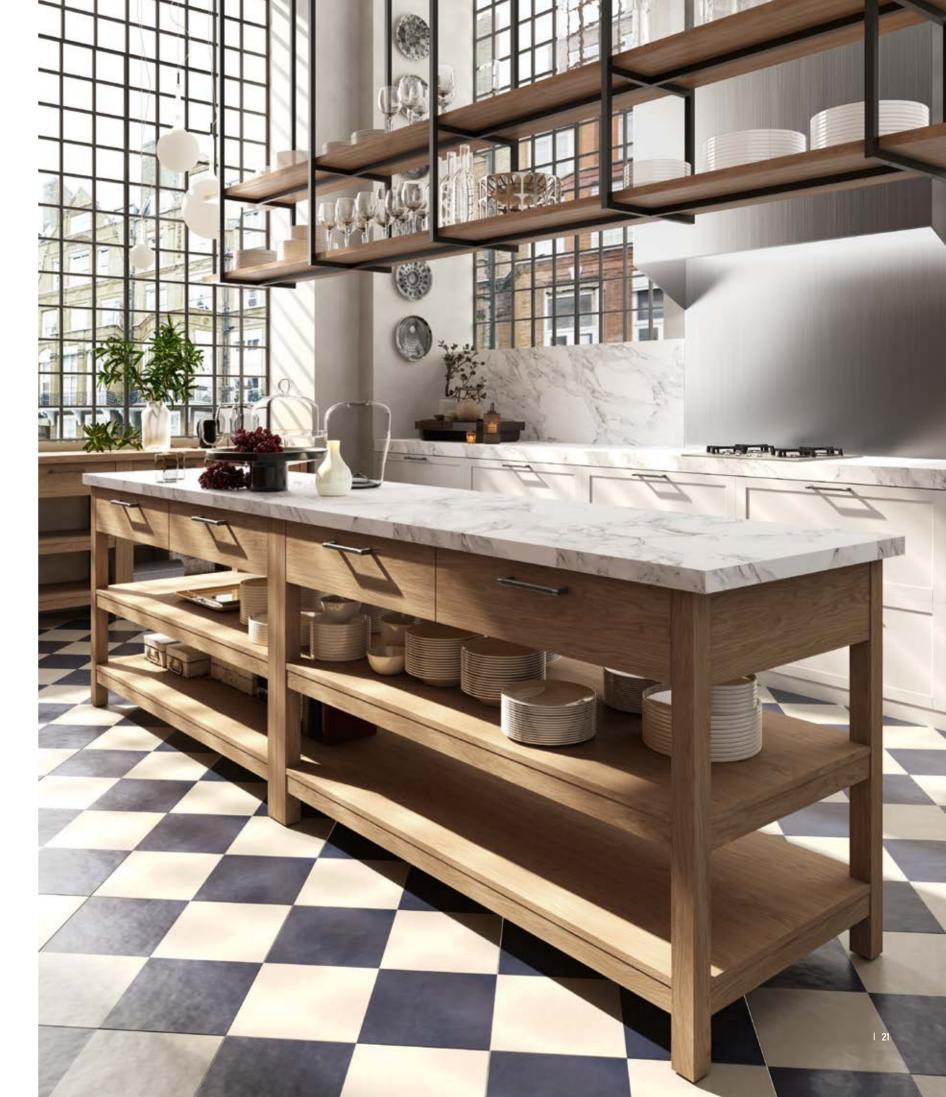

#### Extraordinary Design from the Inside of Life

Sole, which exhibits a strong stance with its sharp lines, brings an extraordinary interpretation of comfort and simplicity to your living areas.

SSL0120T45

SSL0150T70

SSL0120T65

SSL0180T65

Oak Veneered Colour: Life Oak

SSL0120045 MSTFS12045

SSL0150070 MSTFS15070

SSL0180065 MSTFS18065

#### **Top Material and Colour Options**

Porcelain Countertop Colour: T-ONE Florence Soft Matte

#### sole kitchen island unit

solid oak legs
oak veneered/porcelain countertop top
and oak veneered drawers
w:120 d:65 h:91

#### sole kitchen island unit

solid oak legs oak veneered/porcelain countertop top and oak veneered drawers w:180 d:65 h:91

sole kitchen island unit solid oak legs oak veneered/porcelain countertop top and oak veneered drawers w: 150 d:70 h:91