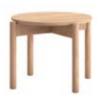

riga bookcase solid oak laths and legs oak veneered shelves w:76 d:28 h:184

While each piece stands out with inspiring versatility, it praises geometry with its fine details.

riga dining table solid oak table frame oak veneered top w:160 d:80 h:75