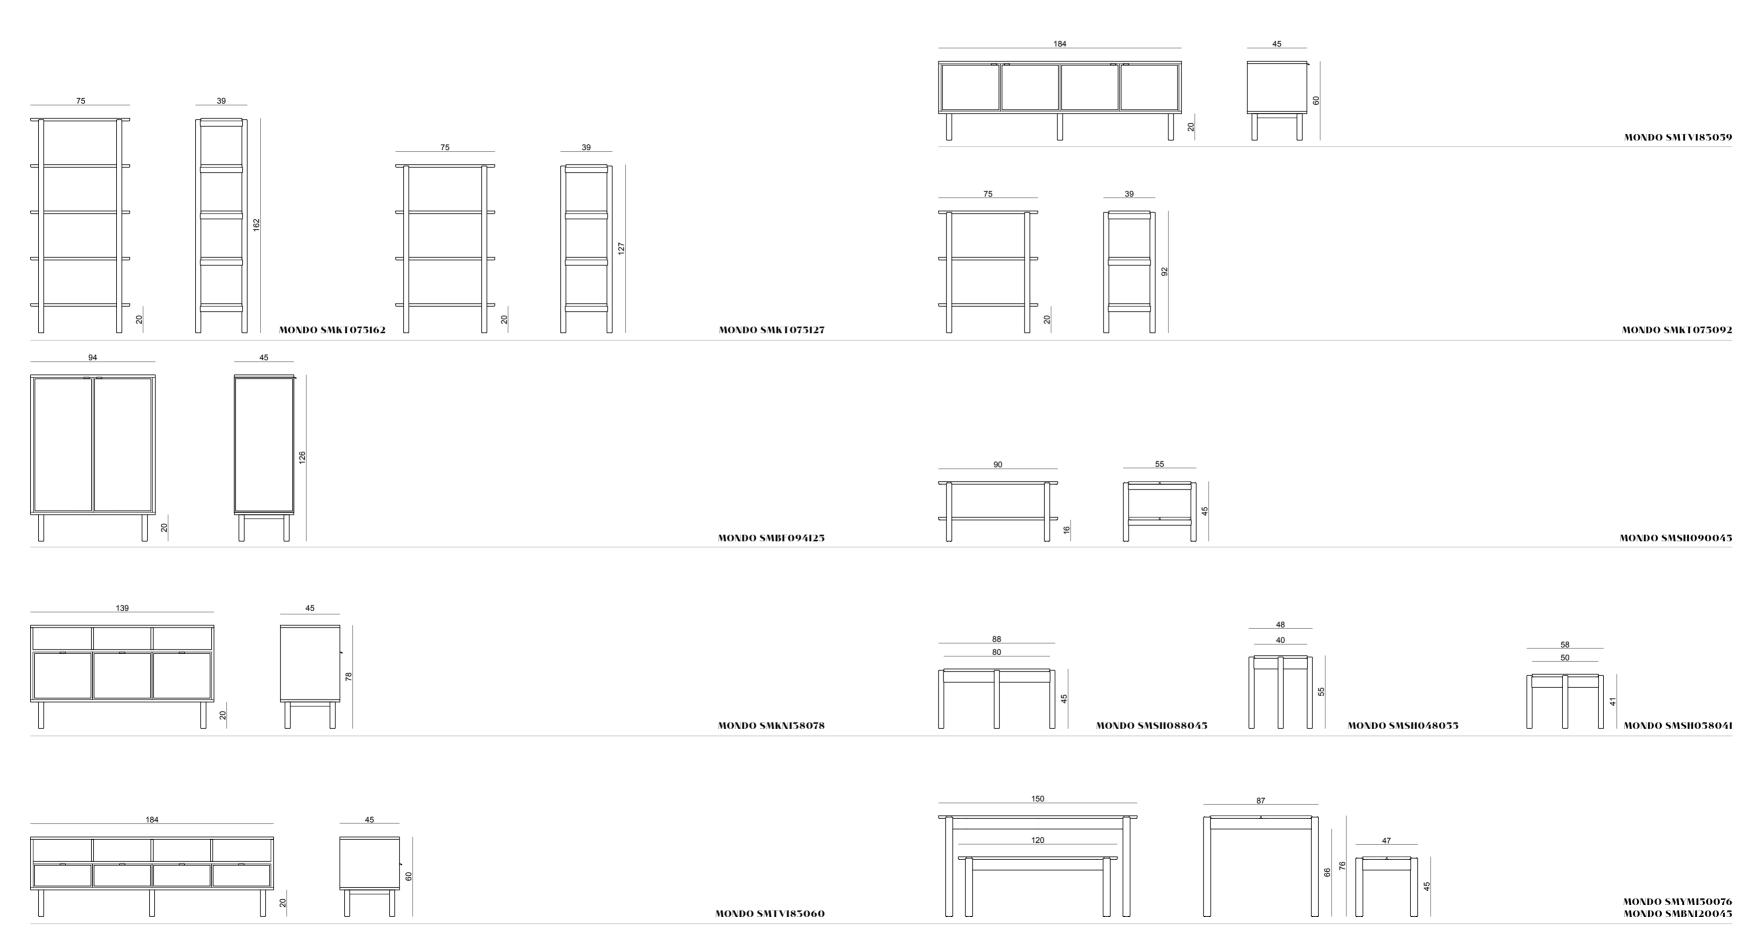

#### Freedom of Nature

Mondo, the choice of those exploring their unique paths and daring to go beyond traditional patterns, opens the door to an elegant and modern world with its soft lines.

SMKT075162

SMKT075127

SMKT075092

SMTV183059

SMTV183060

SMKN138078

SMBF094125

Reflecting the freedom of nature with its earthy tones, it extends an inviting hand to those seeking calmness in the living areas.

mondo highboard rattan doors with solid oak frame solid oak legs oak veneered shelves w:94 d:45 h:126

#### mondo sideboard

rattan doors with solid oak frame solid oak legs oak veneered shelves w:139 d:45 h:78

mondo TV cabinet rattan doors with solid oak frame solid oak legs oak veneered shelves w:184 d:45 h:60

mondo TV cabinet with drawers rattan doors with solid oak frame solid oak legs oak veneered shelves w:184 d:45 h:60

mondo coffee table solid oak w:88 d:88 h:45

mondo coffee table solid oak w:90 d:55 h:45

mondo coffee table solid oak w:58 d:58 h:41

mondo coffee table solid oak w:48 d:48 h:55

LIFE | LINEADECOR | 32 | 33

mondo bookcase solid oak w:75 d:39 h:92

mondo bookcase solid oak w:75 d:39 h:127

While creating simple and peaceful interiors with its curved lines, it combines naturalness and elegance in every detail.

mondo dining table solid oak w:150 d:87 h:76

mondo bench solid oak w:120 d:47 h:45