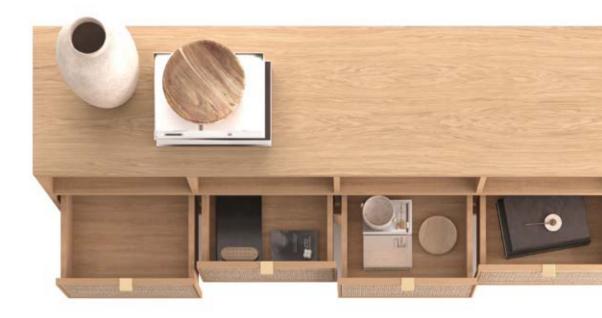

mondo TV cabinet with drawers rattan doors with solid oak frame solid oak legs oak veneered shelves w:184 d:45 h:60

mondo coffee table solid oak w:88 d:88 h:45

mondo coffee table solid oak w:90 d:55 h:45