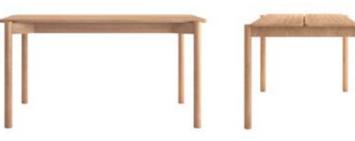

mondo dining table solid oak w:150 d:87 h:76

mondo bench solid oak w:120 d:47 h:45