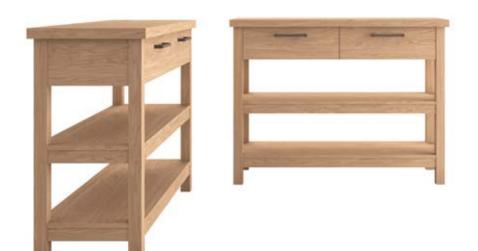

#### Extraordinary Design from the Inside of Life

Sole, which exhibits a strong stance with its sharp lines, brings an extraordinary interpretation of comfort and simplicity to your living areas.

SSL0120T45

SSL0150T70

SSL0120T65

SSL0180T65

Oak Veneered Colour: Life Oak

SSL0120045 MSTFS12045

SSL0150070 MSTFS15070

SSL0180065 MSTFS18065

#### sole workstation

solid oak legs
oak veneered/porcelain countertop top
and oak veneered drawers
w:120 d:45 h:91

It fascinates those who have seen it with details that make you feel perfection at every glance and with solid structure.