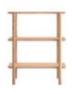

mondo coffee table solid oak w:58 d:58 h:41

mondo coffee table solid oak w:48 d:48 h:55

LIFE | LINEADECOR | 32 | 33

mondo bookcase solid oak w:75 d:39 h:92

mondo bookcase solid oak w:75 d:39 h:127

While creating simple and peaceful interiors with its curved lines, it combines naturalness and elegance in every detail.

riga bookcase solid oak laths and legs oak veneered shelves w:76 d:28 h:184

While each piece stands out with inspiring versatility, it praises geometry with its fine details.

riga dining table solid oak table frame oak veneered top w:160 d:80 h:75