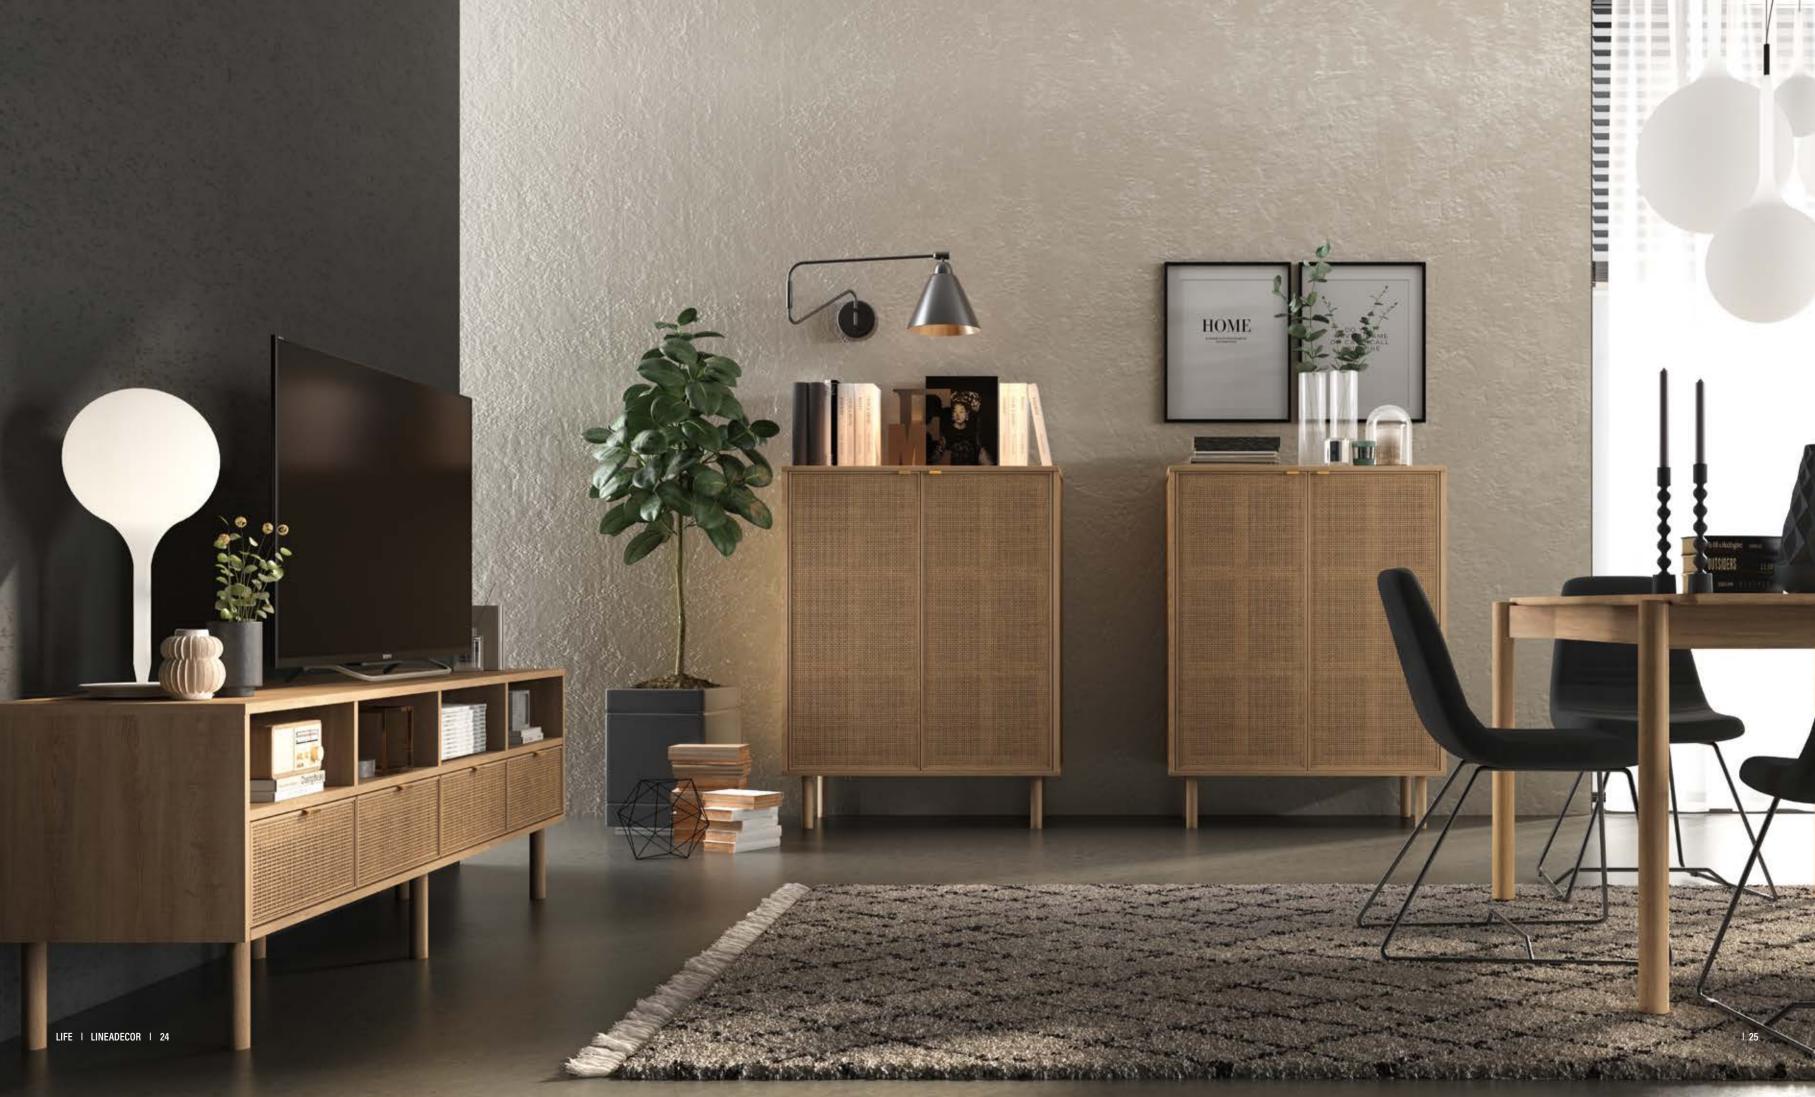

SMKT075127

SMKT075092

SMTV183059

SMTV183060

SMKN138078

SMBF094125

Reflecting the freedom of nature with its earthy tones, it extends an inviting hand to those seeking calmness in the living areas.

mondo highboard rattan doors with solid oak frame solid oak legs oak veneered shelves w:94 d:45 h:126

#### mondo sideboard

rattan doors with solid oak frame solid oak legs oak veneered shelves w:139 d:45 h:78

mondo TV cabinet rattan doors with solid oak frame solid oak legs oak veneered shelves w:184 d:45 h:60