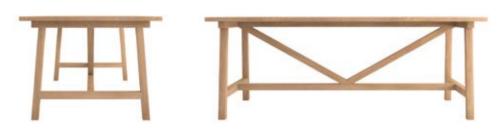

riga bookcase solid oak laths and legs oak veneered shelves w:76 d:28 h:184

While each piece stands out with inspiring versatility, it praises geometry with its fine details.

riga dining table solid oak table frame oak veneered top w:160 d:80 h:75

riga highboard solid oak doors and legs oak veneered shelves w:92 d:48 h:109

riga dining table solid oak table frame oak veneered top w:160 d:80 h:74

riga dining table solid oak table frame oak veneered top w:200 d:100 h:74