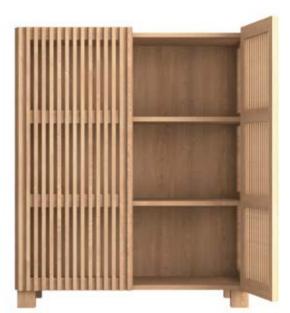

#### mondo sideboard

rattan doors with solid oak frame solid oak legs oak veneered shelves w:139 d:45 h:78

mondo TV cabinet rattan doors with solid oak frame solid oak legs oak veneered shelves w:184 d:45 h:60

mondo TV cabinet with drawers rattan doors with solid oak frame solid oak legs oak veneered shelves w:184 d:45 h:60

mondo coffee table solid oak w:88 d:88 h:45

mondo coffee table solid oak w:90 d:55 h:45