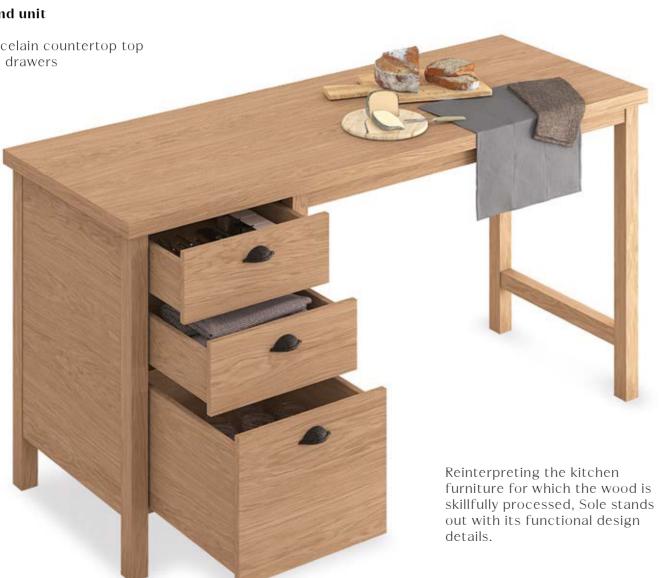

#### **Top Material and Colour Options**

Porcelain Countertop Colour: T-ONE Florence Soft Matte

#### sole workstation

solid oak legs
oak veneered/porcelain countertop top
and oak veneered drawers
w:120 d:45 h:91

It fascinates those who have seen it with details that make you feel perfection at every glance and with solid structure.