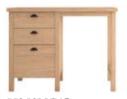

#### sole workstation

solid oak legs
oak veneered/porcelain countertop top
and oak veneered drawers
w:120 d:45 h:91

It fascinates those who have seen it with details that make you feel perfection at every glance and with solid structure.