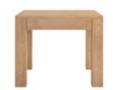

mondo dining table solid oak w:150 d:87 h:76

mondo bench solid oak w:120 d:47 h:45