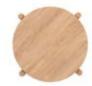

mondo TV cabinet with drawers rattan doors with solid oak frame solid oak legs oak veneered shelves w:184 d:45 h:60

mondo coffee table solid oak w:88 d:88 h:45

mondo coffee table solid oak w:90 d:55 h:45

mondo coffee table solid oak w:58 d:58 h:41

mondo coffee table solid oak w:48 d:48 h:55

LIFE | LINEADECOR | 32 | 33

mondo bookcase solid oak w:75 d:39 h:92

mondo bookcase solid oak w:75 d:39 h:127

While creating simple and peaceful interiors with its curved lines, it combines naturalness and elegance in every detail.