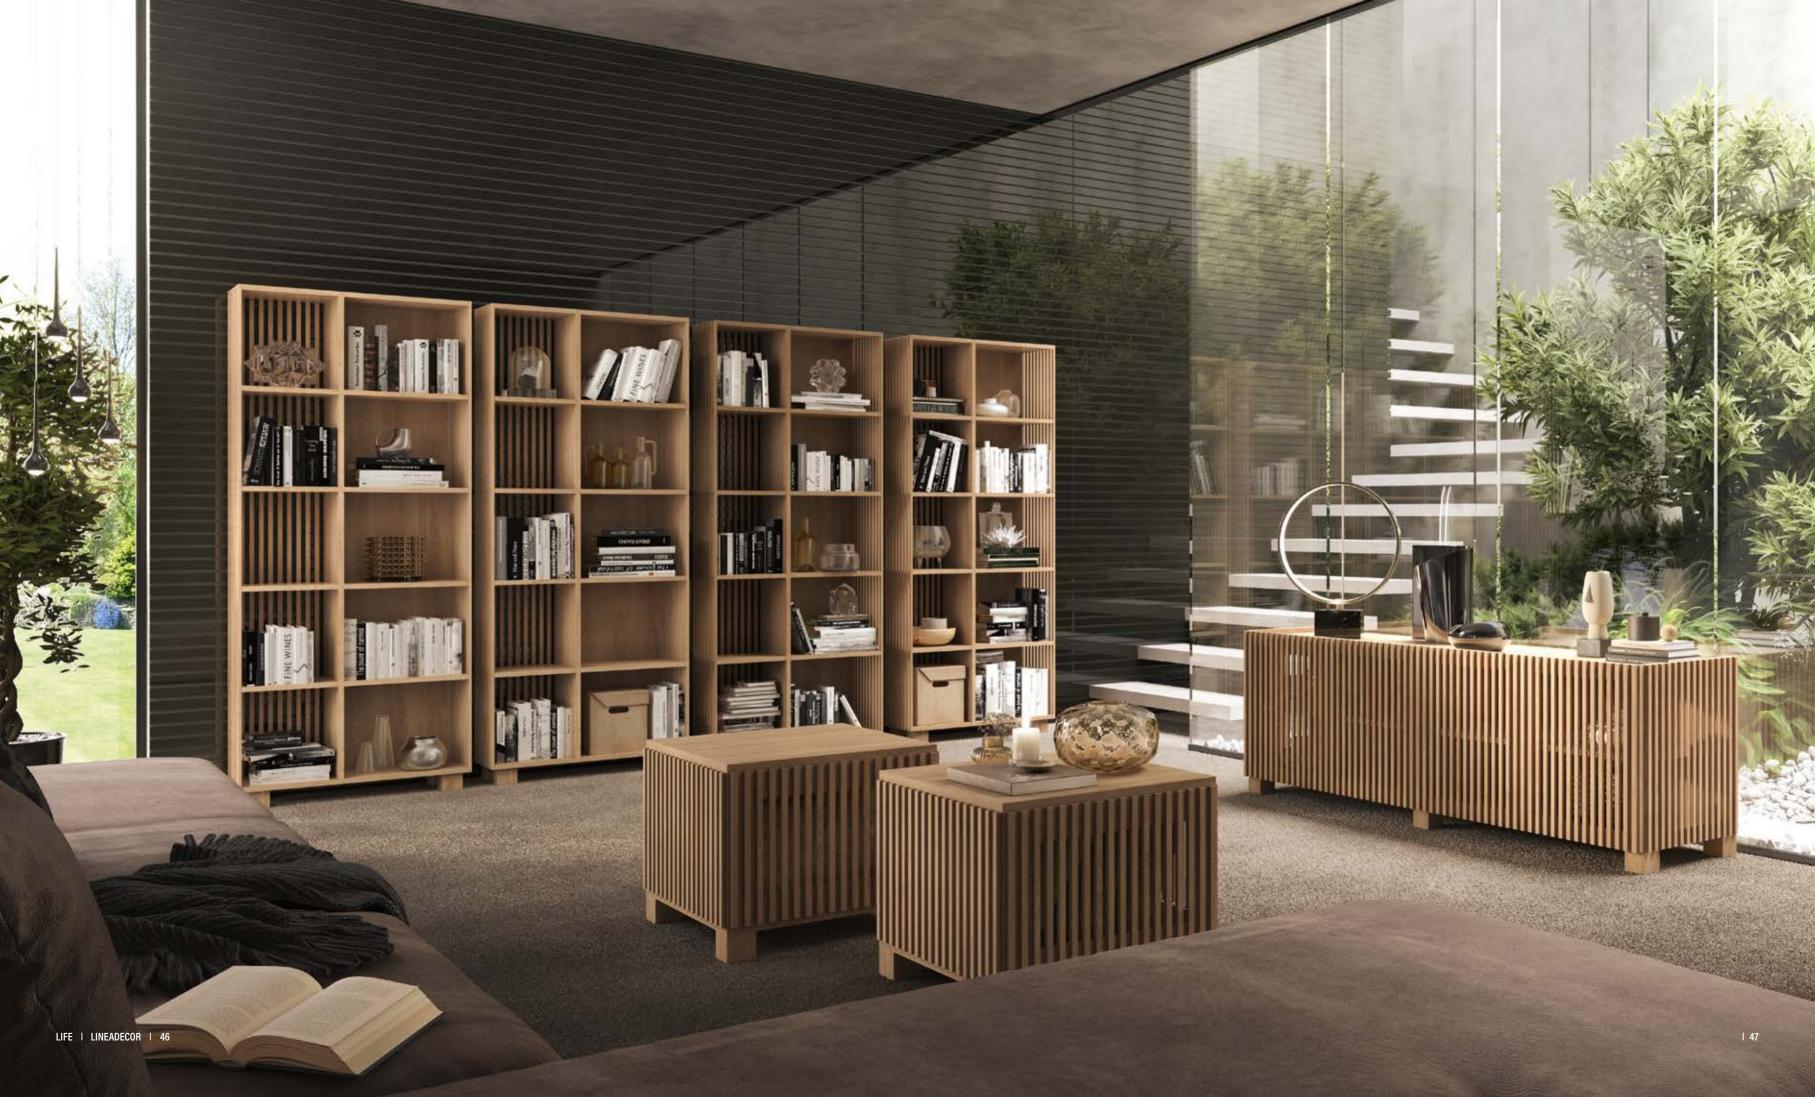

riga bookcase solid oak laths and legs oak veneered shelves w:76 d:28 h:184

While each piece stands out with inspiring versatility, it praises geometry with its fine details.

riga dining table solid oak table frame oak veneered top w:160 d:80 h:75

riga coffee table solid oak table frame oak veneered top w:110 d:55 h:45

riga coffee table solid oak table frame oak veneered top w:55 d:55 h:45

LIFE | LINEADECOR | 54

It mirrors the spirit of modern life by offering aesthetics and functionality together in your living areas.

riga highboard solid oak doors and legs oak veneered shelves w:92 d:48 h:109

riga dining table solid oak table frame oak veneered top w:160 d:80 h:74

riga dining table solid oak table frame oak veneered top w:200 d:100 h:74