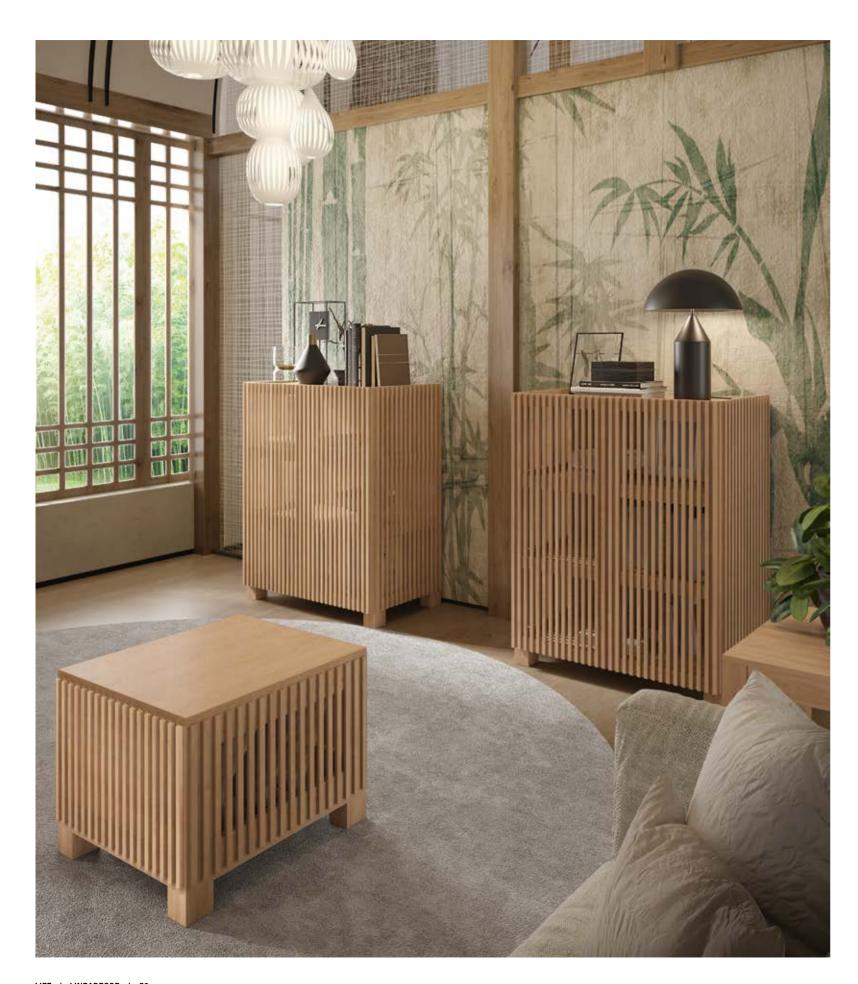

mondo coffee table solid oak w:58 d:58 h:41

mondo coffee table solid oak w:48 d:48 h:55

LIFE | LINEADECOR | 32 | 33

mondo bookcase solid oak w:75 d:39 h:92

mondo bookcase solid oak w:75 d:39 h:127

While creating simple and peaceful interiors with its curved lines, it combines naturalness and elegance in every detail.

SRYM016080

SRYM200100

SRYMD16080

SRSH110045

SRSH055045

riga coffee table solid oak laths and legs oak veneered top w:47 d:47 h:64

riga coffee table solid oak laths and legs oak veneered top w:56 d:56 h:46

riga sideboard solid oak doors and legs oak veneered shelves w:227 d:48 h:79