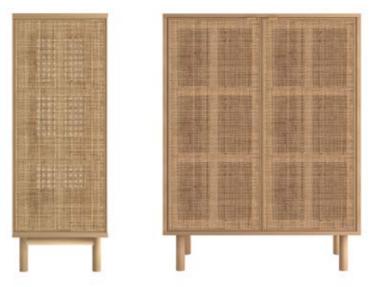

#### Freedom of Nature

Mondo, the choice of those exploring their unique paths and daring to go beyond traditional patterns, opens the door to an elegant and modern world with its soft lines.

SMKT075162

SMKT075127

SMKT075092

SMTV183059

SMTV183060

SMKN138078

SMBF094125

Reflecting the freedom of nature with its earthy tones, it extends an inviting hand to those seeking calmness in the living areas.

mondo highboard rattan doors with solid oak frame solid oak legs oak veneered shelves w:94 d:45 h:126