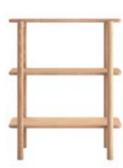

mondo coffee table solid oak w:58 d:58 h:41

mondo coffee table solid oak w:48 d:48 h:55

LIFE | LINEADECOR | 32 | 33

mondo bookcase solid oak w:75 d:39 h:92

mondo bookcase solid oak w:75 d:39 h:127

While creating simple and peaceful interiors with its curved lines, it combines naturalness and elegance in every detail.