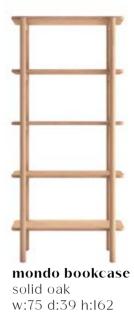

mondo coffee table solid oak w:58 d:58 h:41

mondo coffee table solid oak w:48 d:48 h:55

LIFE | LINEADECOR | 32 | 33

mondo bookcase solid oak w:75 d:39 h:92

mondo bookcase solid oak w:75 d:39 h:127

While creating simple and peaceful interiors with its curved lines, it combines naturalness and elegance in every detail.