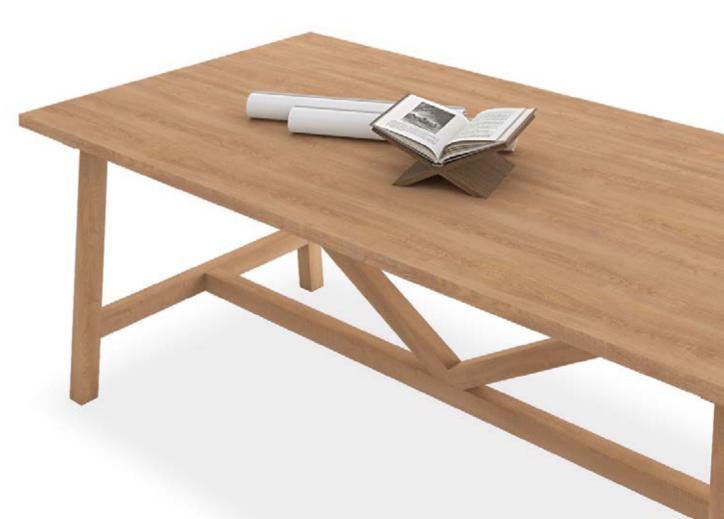

#### Extraordinary Design from the Inside of Life

Sole, which exhibits a strong stance with its sharp lines, brings an extraordinary interpretation of comfort and simplicity to your living areas.

SSL0120T45

#### sole workstation

solid oak legs
oak veneered/porcelain countertop top
and oak veneered drawers
w:120 d:45 h:91

It fascinates those who have seen it with details that make you feel perfection at every glance and with solid structure.