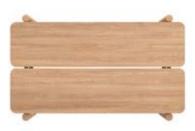

mondo dining table solid oak w:150 d:87 h:76

mondo bench solid oak w:120 d:47 h:45