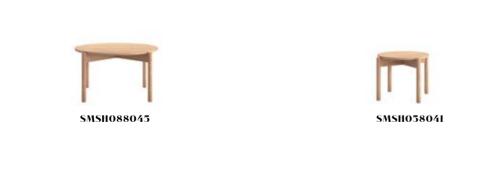

mondo TV cabinet with drawers rattan doors with solid oak frame solid oak legs oak veneered shelves w:184 d:45 h:60

mondo coffee table solid oak w:88 d:88 h:45

mondo coffee table solid oak w:90 d:55 h:45

mondo coffee table solid oak w:58 d:58 h:41

mondo coffee table solid oak w:48 d:48 h:55

LIFE | LINEADECOR | 32 | 33

mondo bookcase solid oak w:75 d:39 h:92

mondo bookcase solid oak w:75 d:39 h:127

While creating simple and peaceful interiors with its curved lines, it combines naturalness and elegance in every detail.