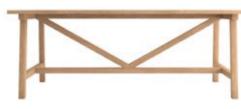

mondo dining table solid oak w:150 d:87 h:76

mondo bench solid oak w:120 d:47 h:45