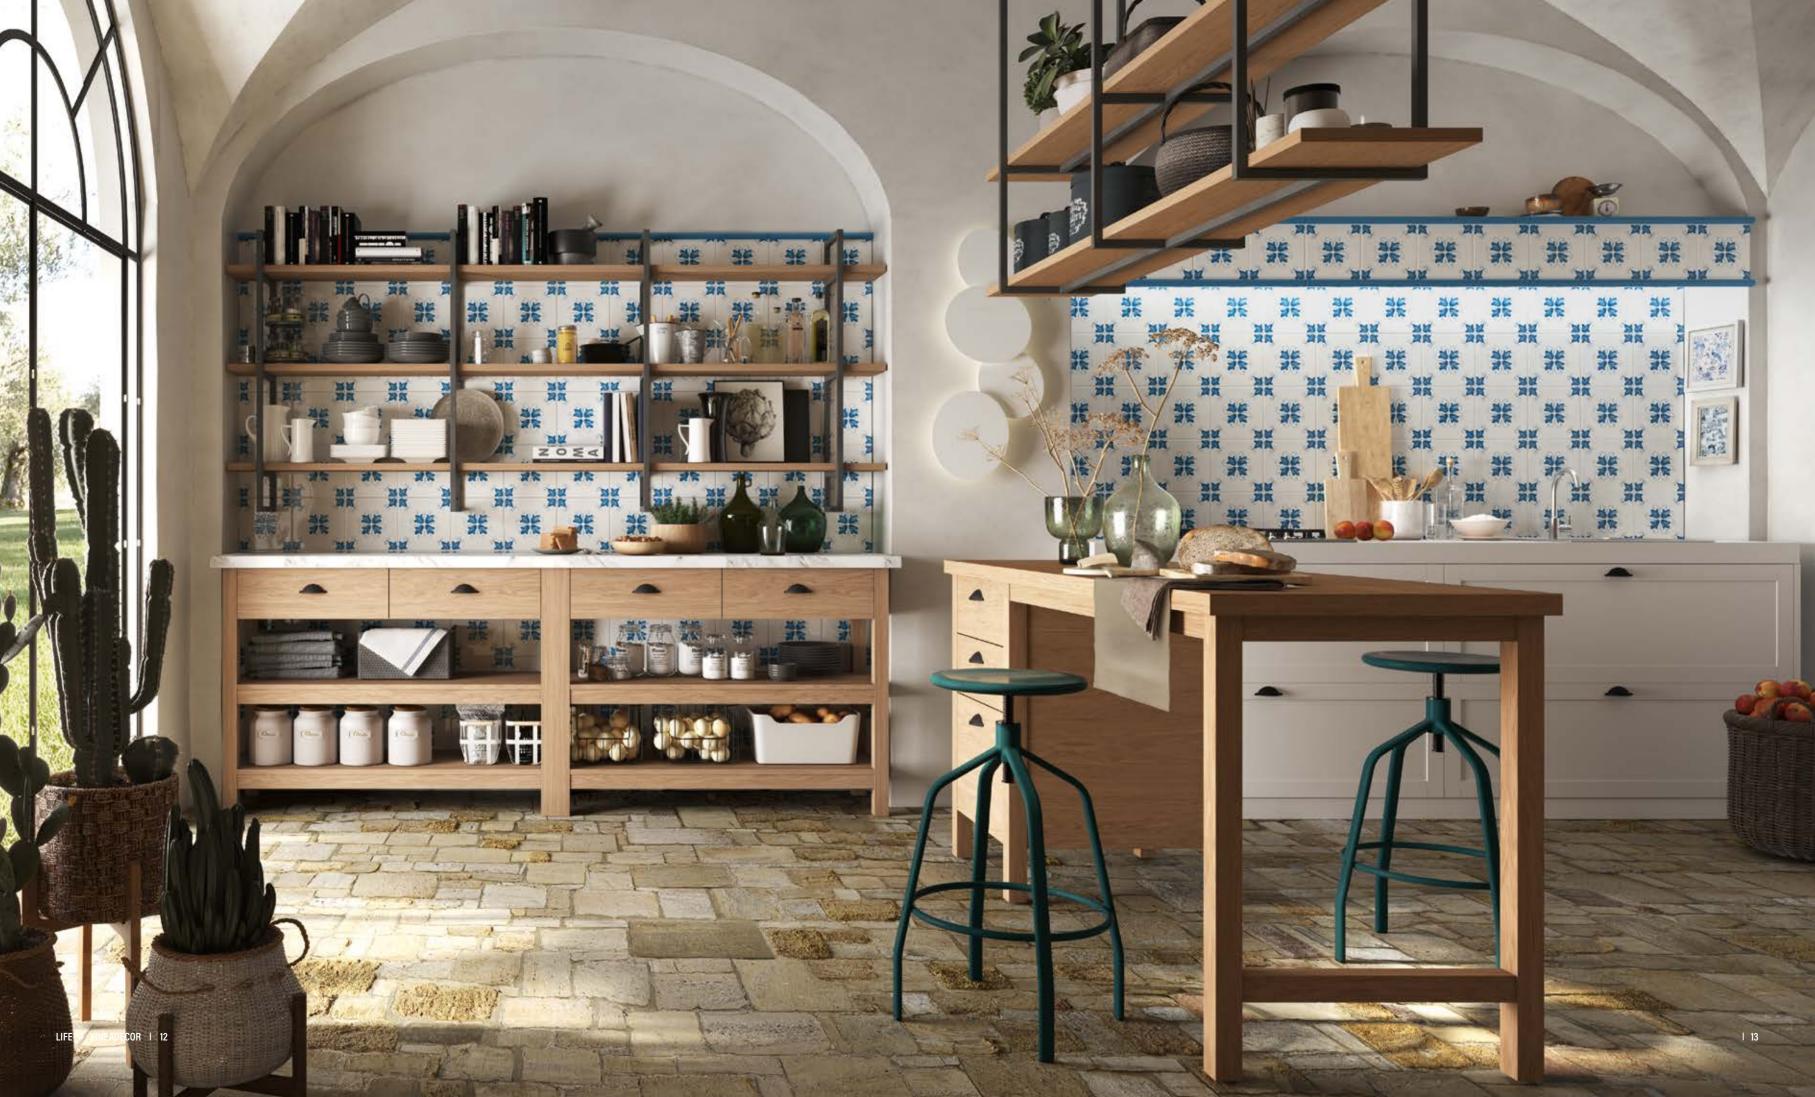

#### Extraordinary Design from the Inside of Life

Sole, which exhibits a strong stance with its sharp lines, brings an extraordinary interpretation of comfort and simplicity to your living areas.

SSL0120T45

#### sole workstation

solid oak legs
oak veneered/porcelain countertop top
and oak veneered drawers
w:120 d:45 h:91

It fascinates those who have seen it with details that make you feel perfection at every glance and with solid structure.

Taking inspiration from the Arts  $\delta$  Crafts movement, it brings the elegance and artistic aesthetics of handcraft to your living areas.