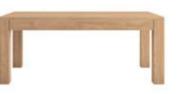

mondo dining table solid oak w:150 d:87 h:76

mondo bench solid oak w:120 d:47 h:45

riga bookcase solid oak laths and legs oak veneered shelves w:76 d:28 h:184

While each piece stands out with inspiring versatility, it praises geometry with its fine details.

riga dining table solid oak table frame oak veneered top w:160 d:80 h:75

riga highboard solid oak doors and legs oak veneered shelves w:92 d:48 h:109

riga dining table solid oak table frame oak veneered top w:160 d:80 h:74

riga dining table solid oak table frame oak veneered top w:200 d:100 h:74