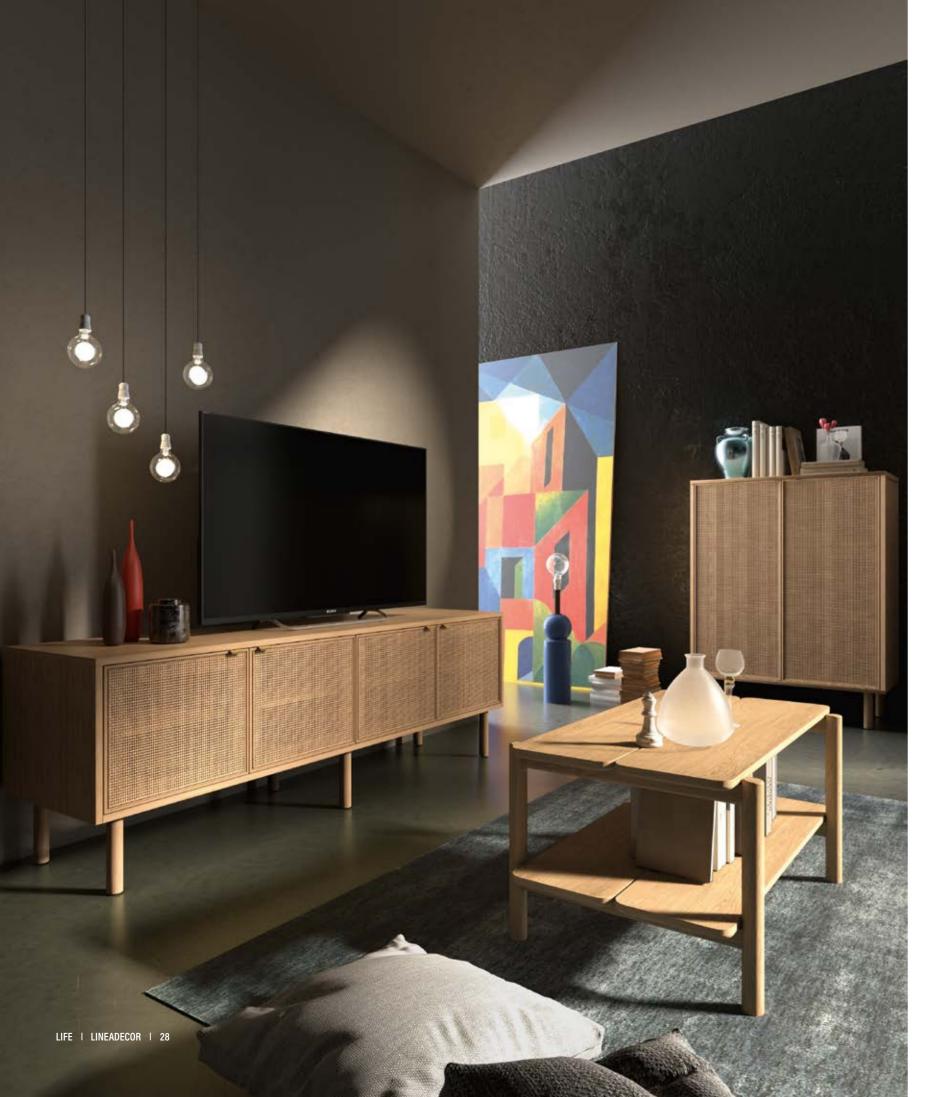

#### mondo sideboard

rattan doors with solid oak frame solid oak legs oak veneered shelves w:139 d:45 h:78

mondo TV cabinet rattan doors with solid oak frame solid oak legs oak veneered shelves w:184 d:45 h:60

mondo TV cabinet with drawers rattan doors with solid oak frame solid oak legs oak veneered shelves w:184 d:45 h:60

mondo coffee table solid oak w:88 d:88 h:45

mondo coffee table solid oak w:90 d:55 h:45

mondo coffee table solid oak w:58 d:58 h:41

mondo coffee table solid oak w:48 d:48 h:55

LIFE | LINEADECOR | 32 | 33

mondo bookcase solid oak w:75 d:39 h:92

mondo bookcase solid oak w:75 d:39 h:127

While creating simple and peaceful interiors with its curved lines, it combines naturalness and elegance in every detail.