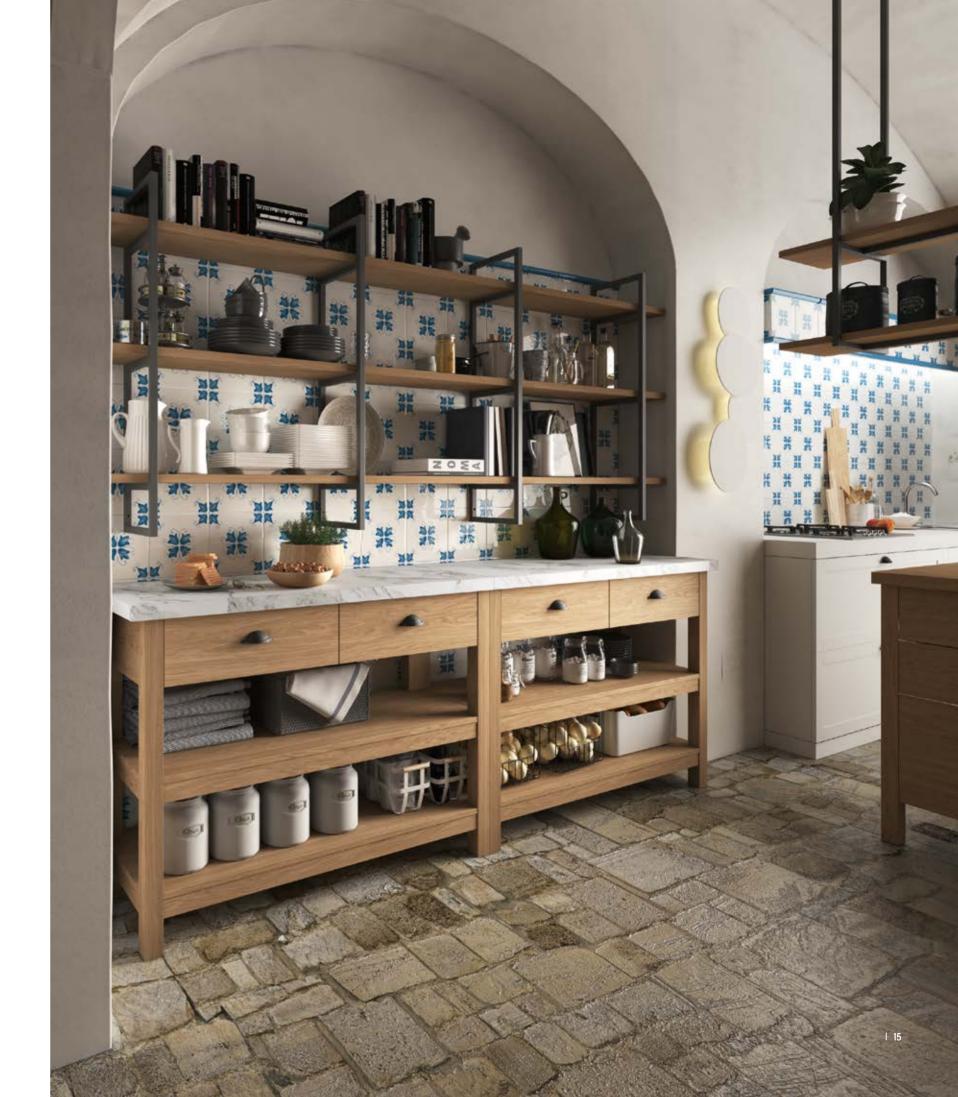

## SO LE

#### Extraordinary Design from the Inside of Life

Sole, which exhibits a strong stance with its sharp lines, brings an extraordinary interpretation of comfort and simplicity to your living areas.

SSL0120T45

#### sole workstation

solid oak legs
oak veneered/porcelain countertop top
and oak veneered drawers
w:120 d:45 h:91

It fascinates those who have seen it with details that make you feel perfection at every glance and with solid structure.

#### sole kitchen island unit

solid oak legs
oak veneered/porcelain countertop top
and oak veneered drawers
w:120 d:65 h:91

#### sole kitchen island unit

solid oak legs oak veneered/porcelain countertop top and oak veneered drawers w:180 d:65 h:91

sole kitchen island unit solid oak legs oak veneered/porcelain countertop top and oak veneered drawers w: 150 d:70 h:91