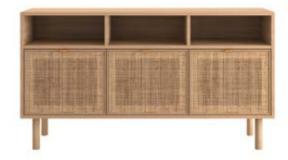

#### mondo sideboard

rattan doors with solid oak frame solid oak legs oak veneered shelves w:139 d:45 h:78

mondo TV cabinet rattan doors with solid oak frame solid oak legs oak veneered shelves w:184 d:45 h:60