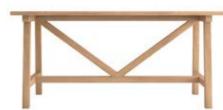

riga bookcase solid oak laths and legs oak veneered shelves w:76 d:28 h:184

While each piece stands out with inspiring versatility, it praises geometry with its fine details.

riga dining table solid oak table frame oak veneered top w:160 d:80 h:75

riga highboard solid oak doors and legs oak veneered shelves w:92 d:48 h:109

riga dining table solid oak table frame oak veneered top w:160 d:80 h:74

riga dining table solid oak table frame oak veneered top w:200 d:100 h:74