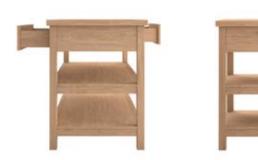

#### sole kitchen island unit

solid oak legs
oak veneered/porcelain countertop top
and oak veneered drawers
w:120 d:65 h:91

#### sole kitchen island unit

solid oak legs oak veneered/porcelain countertop top and oak veneered drawers w:180 d:65 h:91

sole kitchen island unit solid oak legs oak veneered/porcelain countertop top and oak veneered drawers w: 150 d:70 h:91