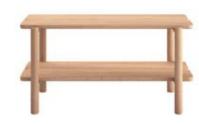

mondo dining table solid oak w:150 d:87 h:76

mondo bench solid oak w:120 d:47 h:45