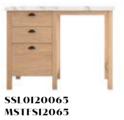

SSL0150T70

SSL0120T65

SSL0180T65

Oak Veneered Colour: Life Oak

SSL0120045 MSTFS12045

SSL0150070 MSTFS15070

SSL0180065 MSTFS18065

#### sole workstation

solid oak legs
oak veneered/porcelain countertop top
and oak veneered drawers
w:120 d:45 h:91

It fascinates those who have seen it with details that make you feel perfection at every glance and with solid structure.