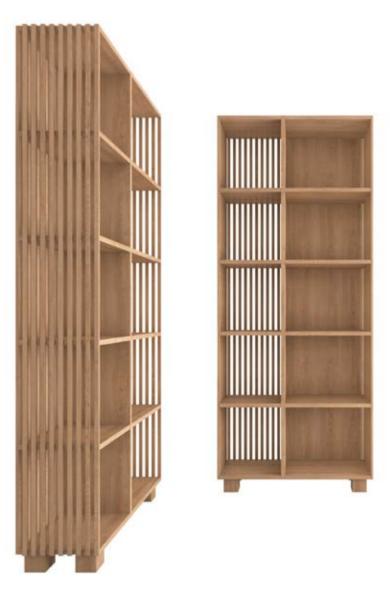

mondo coffee table solid oak w:58 d:58 h:41

mondo coffee table solid oak w:48 d:48 h:55

LIFE | LINEADECOR | 32 | 33

mondo bookcase solid oak w:75 d:39 h:92

mondo bookcase solid oak w:75 d:39 h:127

While creating simple and peaceful interiors with its curved lines, it combines naturalness and elegance in every detail.