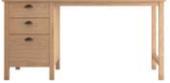

#### sole workstation

solid oak legs
oak veneered/porcelain countertop top
and oak veneered drawers
w:120 d:45 h:91

It fascinates those who have seen it with details that make you feel perfection at every glance and with solid structure.