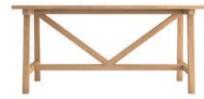

mondo dining table solid oak w:150 d:87 h:76

mondo bench solid oak w:120 d:47 h:45