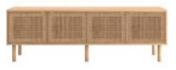

#### mondo sideboard

rattan doors with solid oak frame solid oak legs oak veneered shelves w:139 d:45 h:78

mondo TV cabinet rattan doors with solid oak frame solid oak legs oak veneered shelves w:184 d:45 h:60

mondo TV cabinet with drawers rattan doors with solid oak frame solid oak legs oak veneered shelves w:184 d:45 h:60

mondo coffee table solid oak w:88 d:88 h:45

mondo coffee table solid oak w:90 d:55 h:45