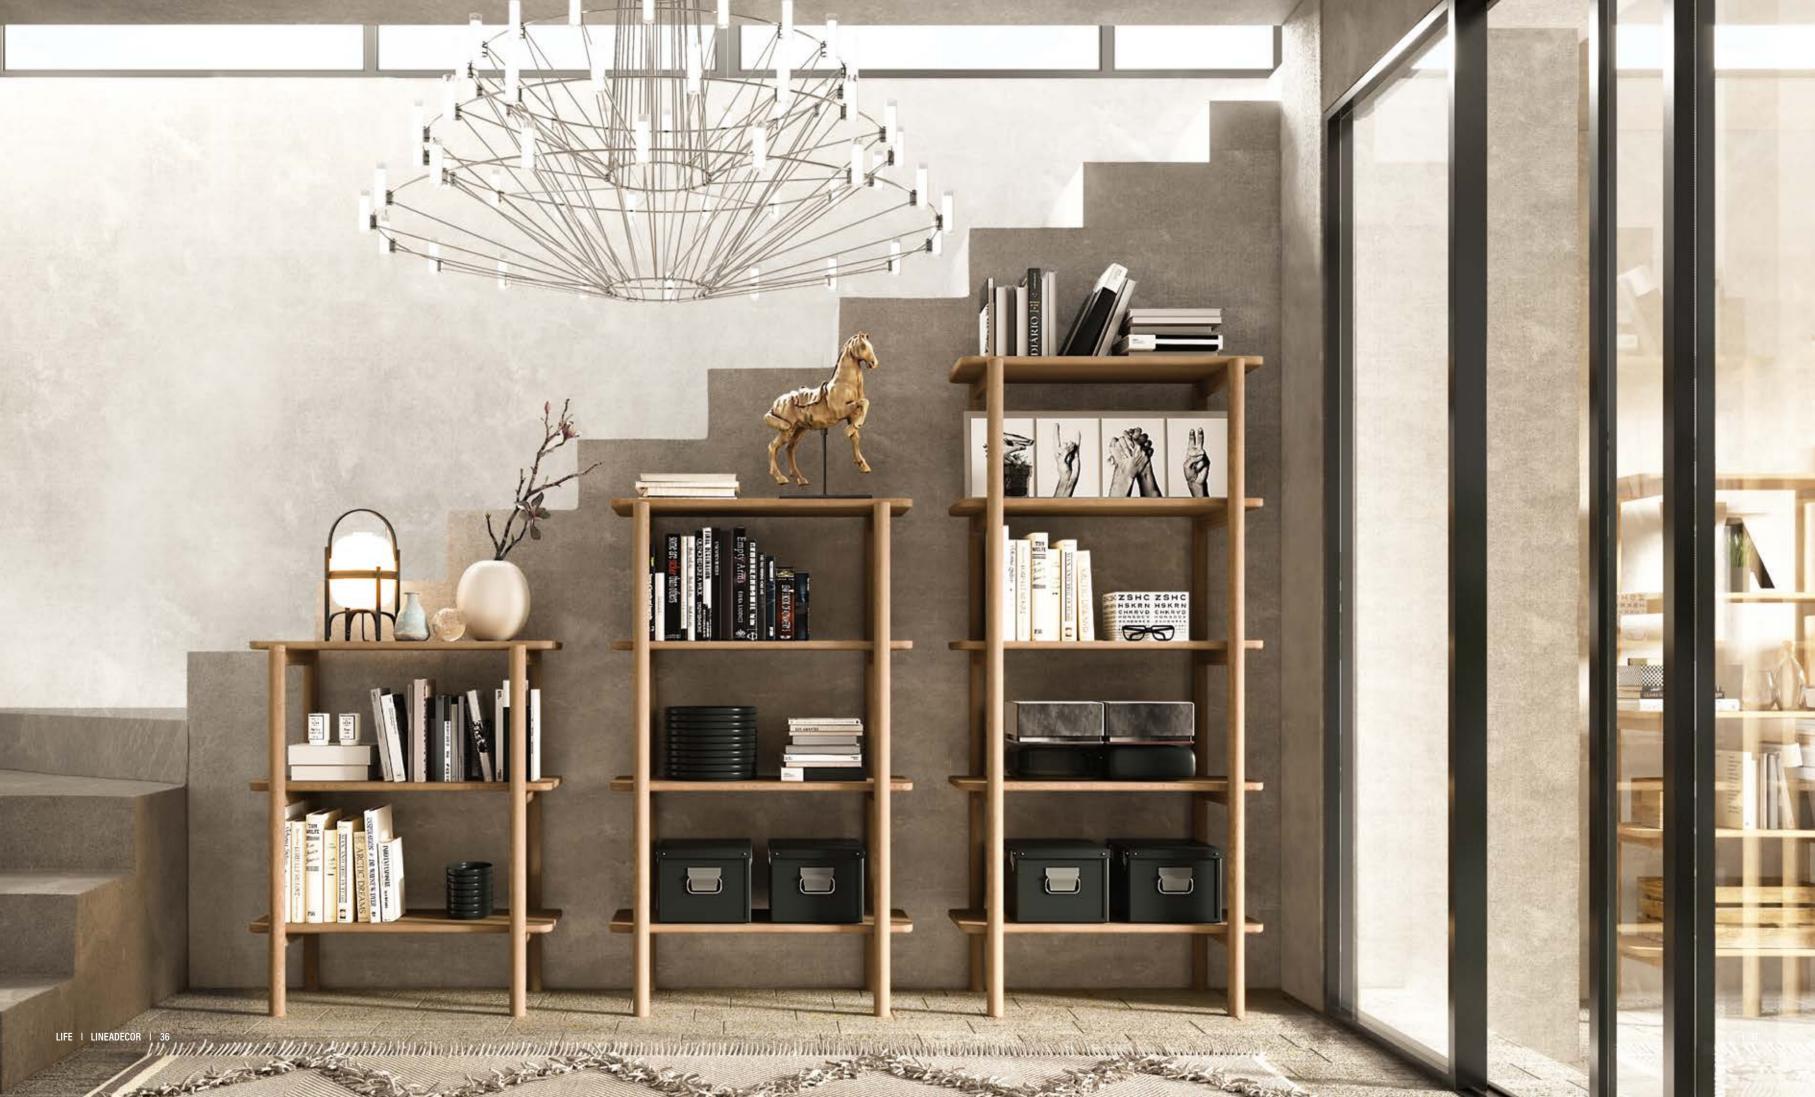

mondo coffee table solid oak w:58 d:58 h:41

mondo coffee table solid oak w:48 d:48 h:55

LIFE | LINEADECOR | 32 | 33

mondo bookcase solid oak w:75 d:39 h:92

mondo bookcase solid oak w:75 d:39 h:127

While creating simple and peaceful interiors with its curved lines, it combines naturalness and elegance in every detail.