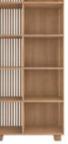

riga bookcase solid oak laths and legs oak veneered shelves w:76 d:28 h:184

While each piece stands out with inspiring versatility, it praises geometry with its fine details.

riga dining table solid oak table frame oak veneered top w:160 d:80 h:75