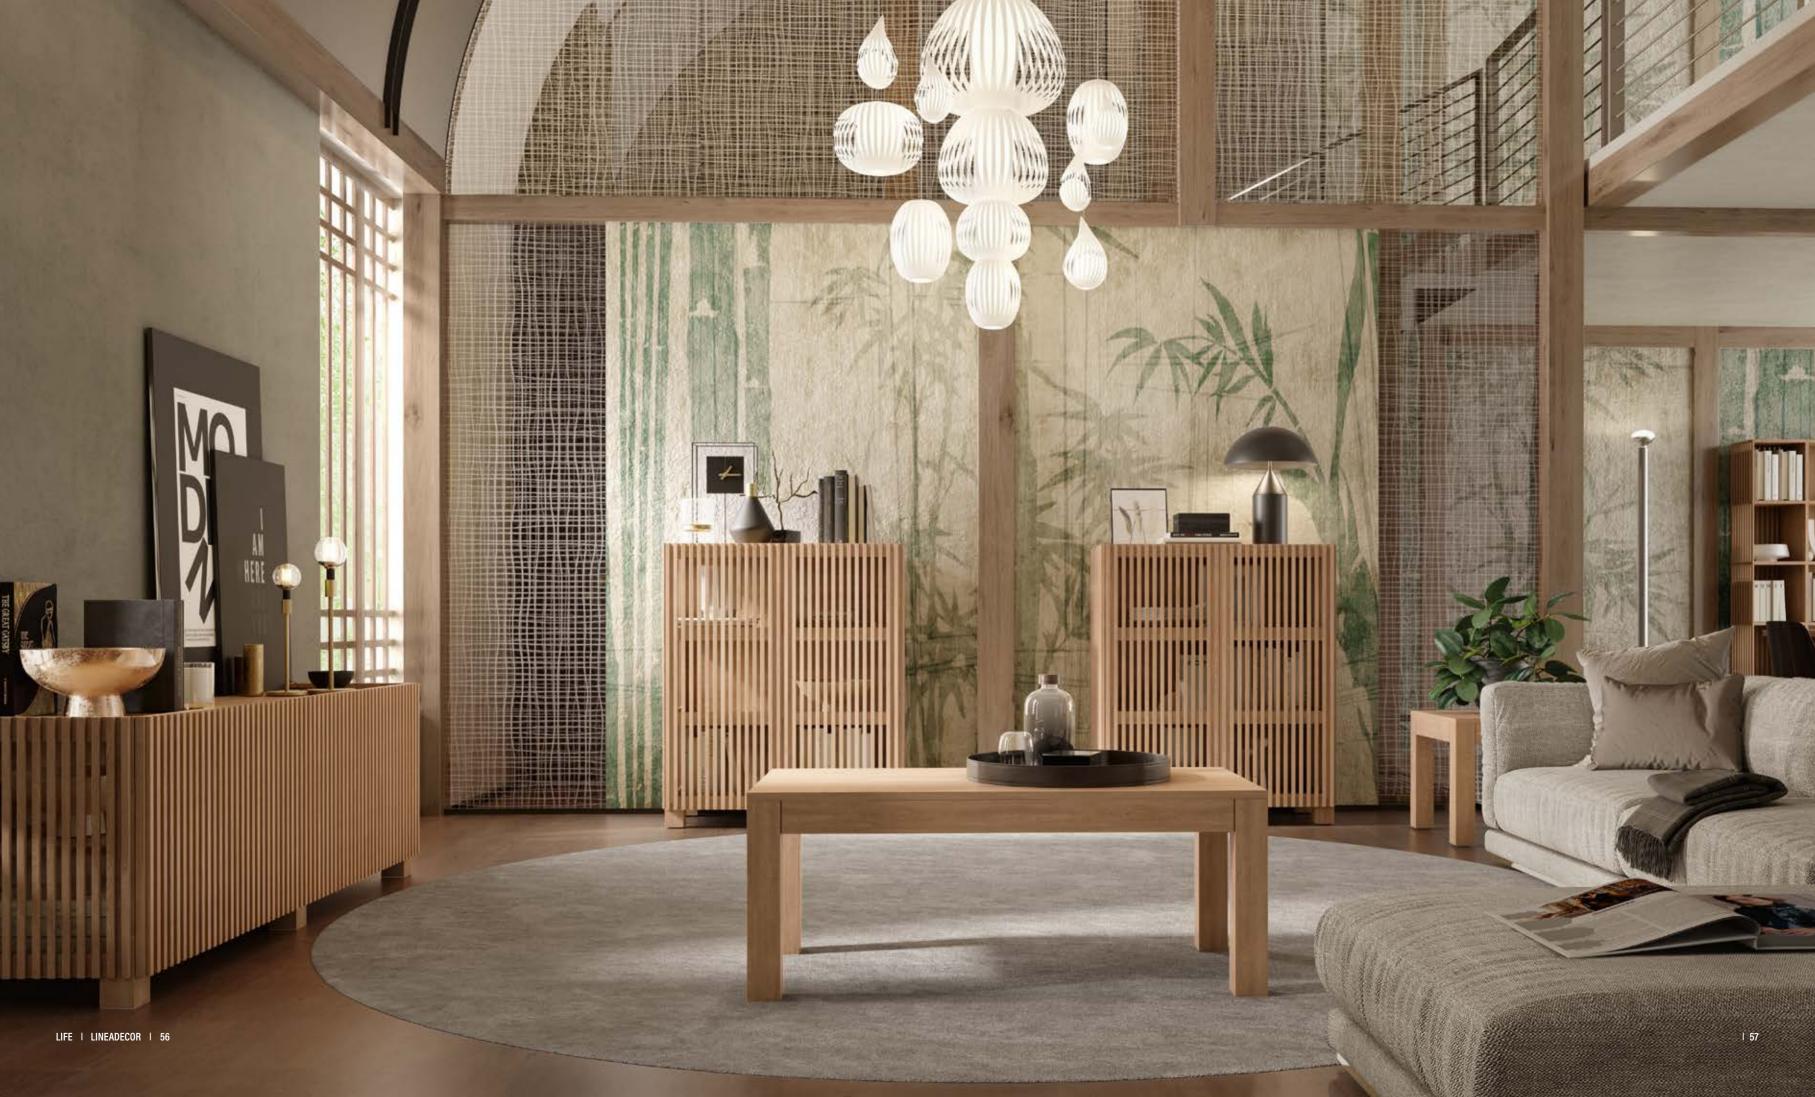

# RI GA

#### The Innovation Line

Riga, which captures the rhythm of quick life with its dynamic lines and will be mentioned frequently, adds a lively ambiance to simple areas.

SRTV182061

SRKN227078

SRYS056046

SRYS047064

riga TV cabinet solid oak doors and legs oak veneered shelves w:182 d:48 h:61

Indoor furniture, which blends the flavors of Japanese culture and modern style, creates a distinctive ambiance in every space by giving room for light and shadow games.