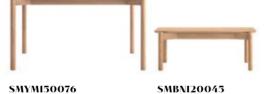

mondo dining table solid oak w:150 d:87 h:76

mondo bench solid oak w:120 d:47 h:45