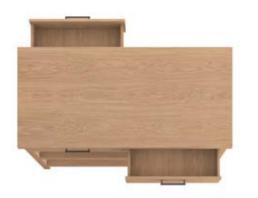

#### sole workstation

solid oak legs
oak veneered/porcelain countertop top
and oak veneered drawers
w:120 d:45 h:91

It fascinates those who have seen it with details that make you feel perfection at every glance and with solid structure.