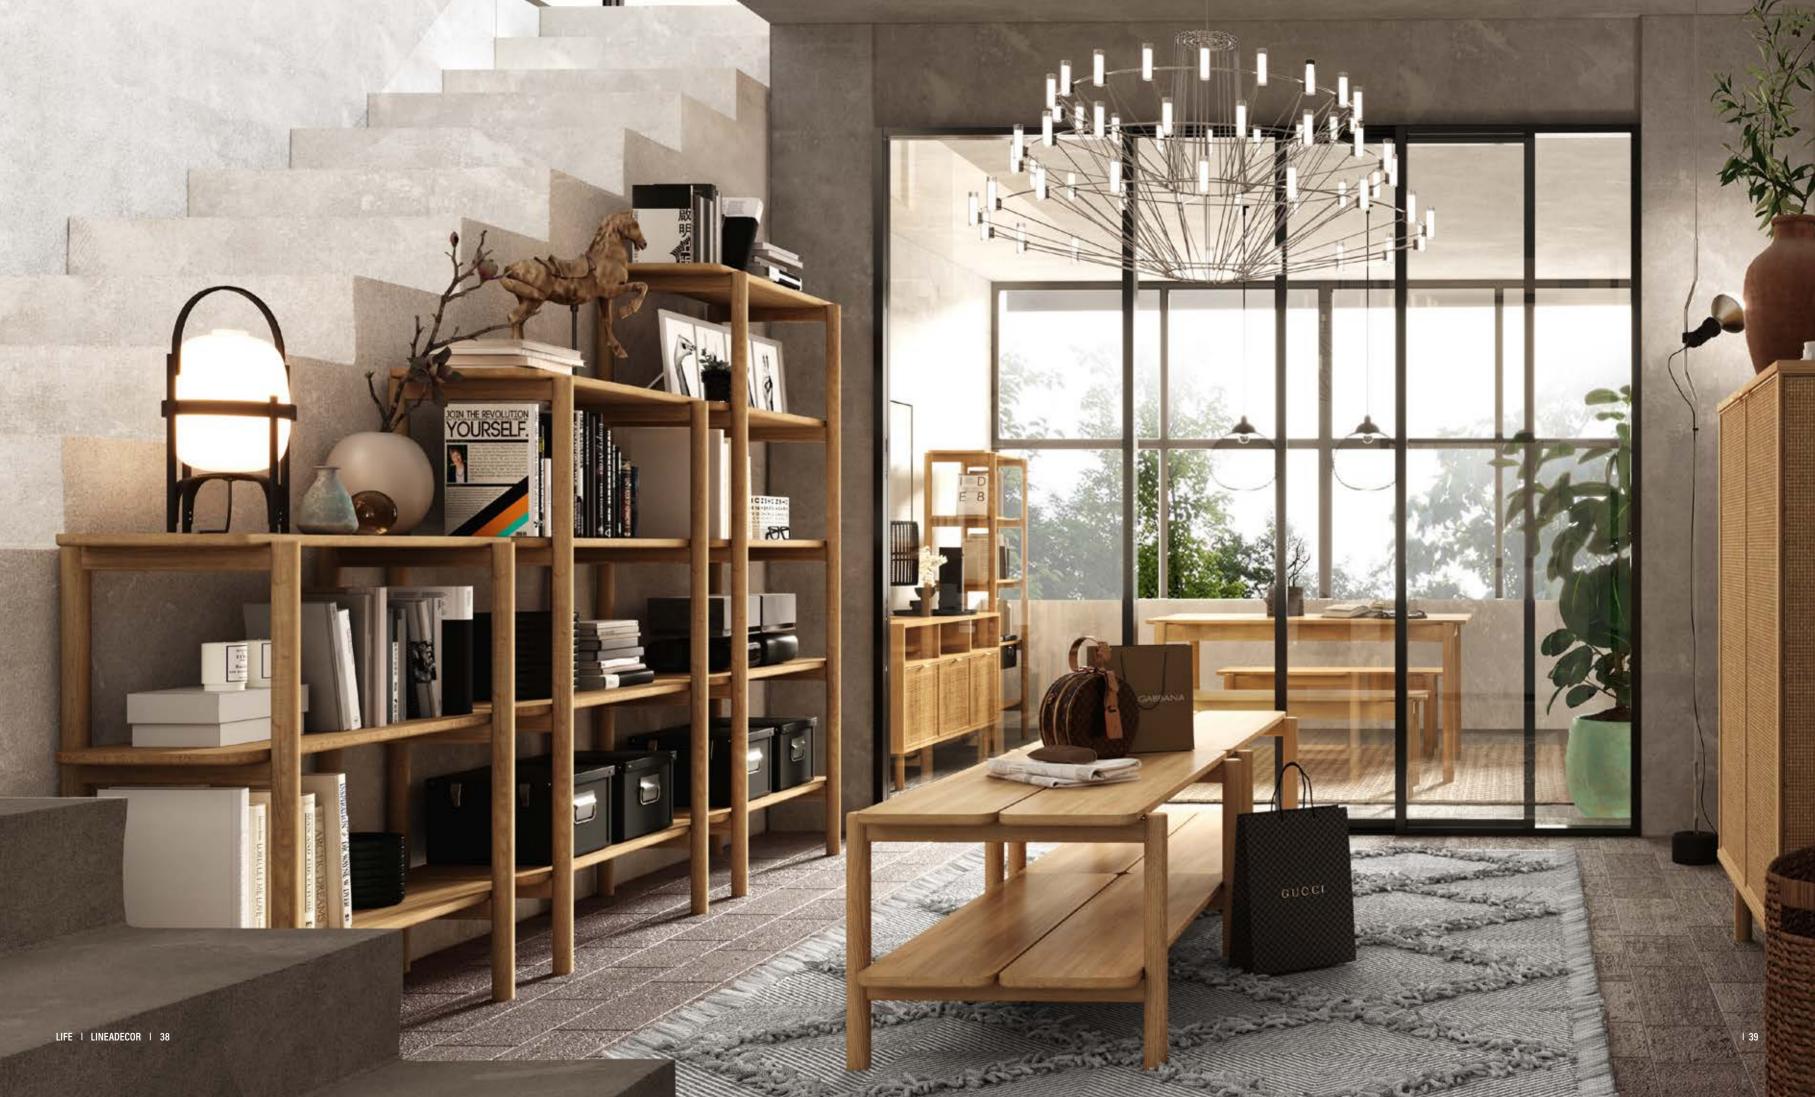

mondo coffee table solid oak w:58 d:58 h:41

mondo coffee table solid oak w:48 d:48 h:55

LIFE | LINEADECOR | 32 | 33

mondo bookcase solid oak w:75 d:39 h:92

mondo bookcase solid oak w:75 d:39 h:127

While creating simple and peaceful interiors with its curved lines, it combines naturalness and elegance in every detail.

mondo dining table solid oak w:150 d:87 h:76

mondo bench solid oak w:120 d:47 h:45