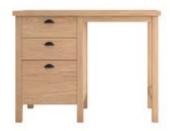

#### Extraordinary Design from the Inside of Life

Sole, which exhibits a strong stance with its sharp lines, brings an extraordinary interpretation of comfort and simplicity to your living areas.

SSL0120T45

#### sole workstation

solid oak legs
oak veneered/porcelain countertop top
and oak veneered drawers
w:120 d:45 h:91

It fascinates those who have seen it with details that make you feel perfection at every glance and with solid structure.