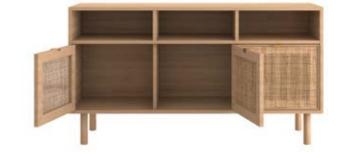

#### mondo sideboard

rattan doors with solid oak frame solid oak legs oak veneered shelves w:139 d:45 h:78

mondo TV cabinet rattan doors with solid oak frame solid oak legs oak veneered shelves w:184 d:45 h:60