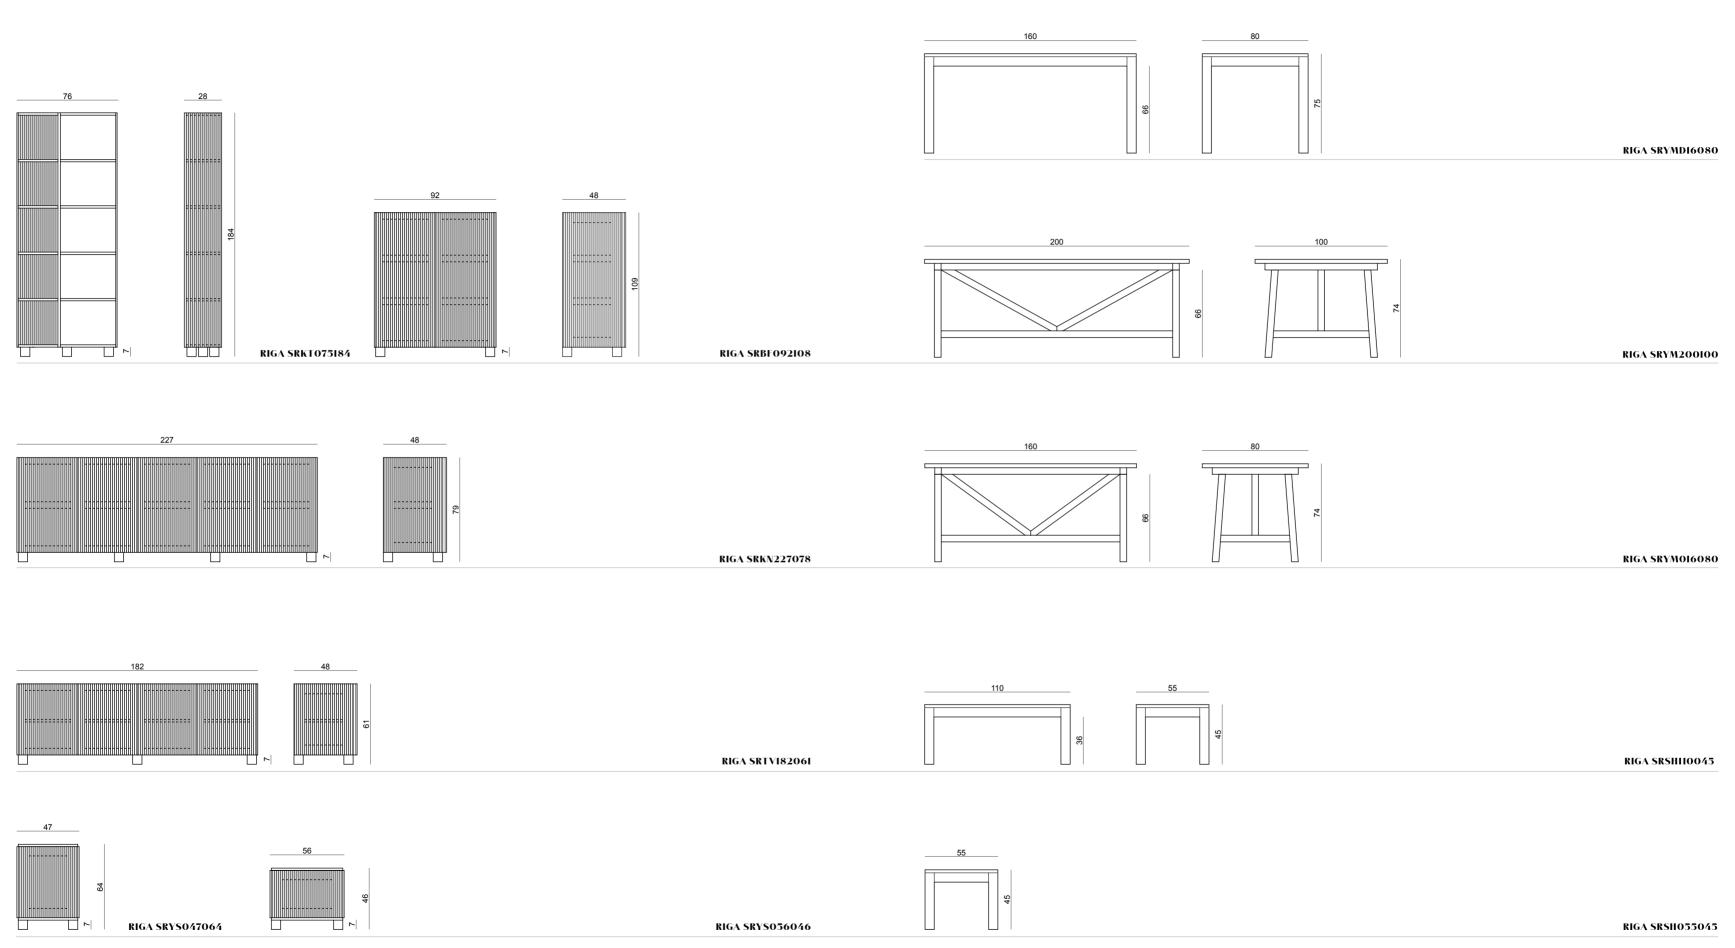

#### The Innovation Line

Riga, which captures the rhythm of quick life with its dynamic lines and will be mentioned frequently, adds a lively ambiance to simple areas.

SRTV182061

SRKN227078

SRYS056046

SRYS047064

SRYM016080

SRYM200100

SRYMD16080

SRSH110045

SRSH055045

riga coffee table solid oak laths and legs oak veneered top w:47 d:47 h:64

riga coffee table solid oak laths and legs oak veneered top w:56 d:56 h:46

riga sideboard solid oak doors and legs oak veneered shelves w:227 d:48 h:79

riga TV cabinet solid oak doors and legs oak veneered shelves w:182 d:48 h:61

Indoor furniture, which blends the flavors of Japanese culture and modern style, creates a distinctive ambiance in every space by giving room for light and shadow games.

riga bookcase solid oak laths and legs oak veneered shelves w:76 d:28 h:184

While each piece stands out with inspiring versatility, it praises geometry with its fine details.

riga dining table solid oak table frame oak veneered top w:160 d:80 h:75

riga coffee table solid oak table frame oak veneered top w:110 d:55 h:45

riga coffee table solid oak table frame oak veneered top w:55 d:55 h:45

LIFE | LINEADECOR | 54

It mirrors the spirit of modern life by offering aesthetics and functionality together in your living areas.

riga highboard solid oak doors and legs oak veneered shelves w:92 d:48 h:109

riga dining table solid oak table frame oak veneered top w:160 d:80 h:74

riga dining table solid oak table frame oak veneered top w:200 d:100 h:74