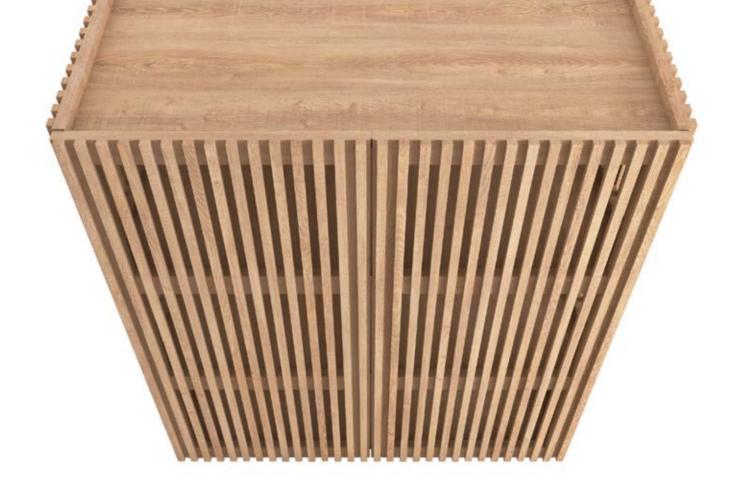

#### mondo sideboard

rattan doors with solid oak frame solid oak legs oak veneered shelves w:139 d:45 h:78

mondo TV cabinet rattan doors with solid oak frame solid oak legs oak veneered shelves w:184 d:45 h:60

mondo TV cabinet with drawers rattan doors with solid oak frame solid oak legs oak veneered shelves w:184 d:45 h:60

mondo coffee table solid oak w:88 d:88 h:45

mondo coffee table solid oak w:90 d:55 h:45