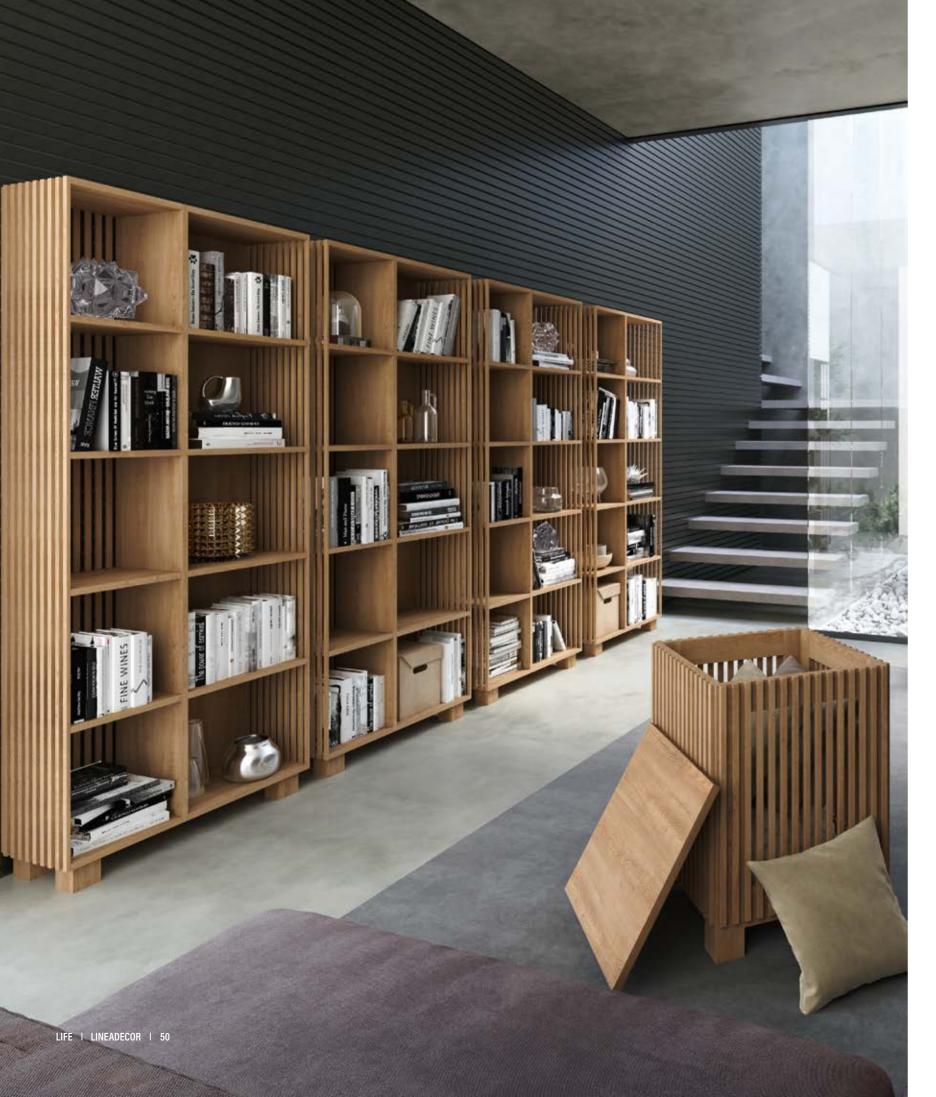

mondo coffee table solid oak w:58 d:58 h:41

mondo coffee table solid oak w:48 d:48 h:55

LIFE | LINEADECOR | 32 | 33

mondo bookcase solid oak w:75 d:39 h:92

mondo bookcase solid oak w:75 d:39 h:127

While creating simple and peaceful interiors with its curved lines, it combines naturalness and elegance in every detail.