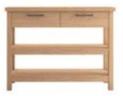

#### mondo sideboard

rattan doors with solid oak frame solid oak legs oak veneered shelves w:139 d:45 h:78

mondo TV cabinet rattan doors with solid oak frame solid oak legs oak veneered shelves w:184 d:45 h:60