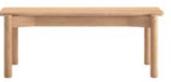

mondo dining table solid oak w:150 d:87 h:76

mondo bench solid oak w:120 d:47 h:45