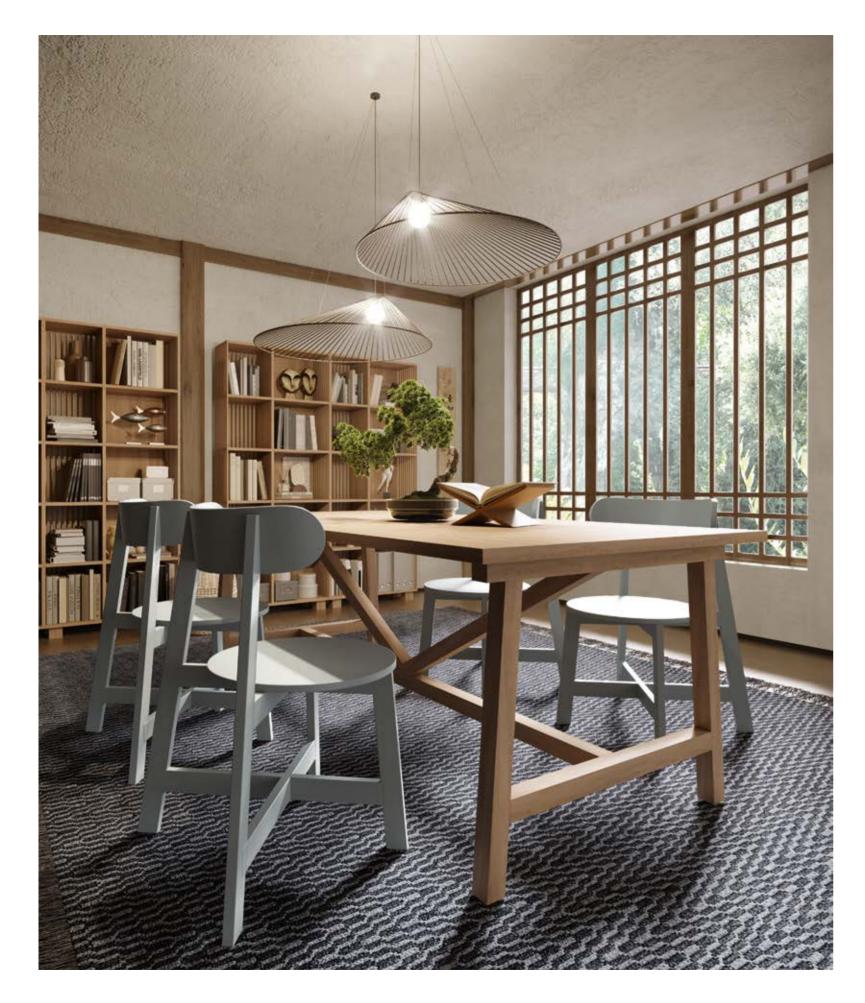

mondo dining table solid oak w:150 d:87 h:76

mondo bench solid oak w:120 d:47 h:45

riga bookcase solid oak laths and legs oak veneered shelves w:76 d:28 h:184

While each piece stands out with inspiring versatility, it praises geometry with its fine details.

riga dining table solid oak table frame oak veneered top w:160 d:80 h:75

riga highboard solid oak doors and legs oak veneered shelves w:92 d:48 h:109

riga dining table solid oak table frame oak veneered top w:160 d:80 h:74

riga dining table solid oak table frame oak veneered top w:200 d:100 h:74