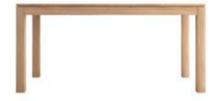

riga bookcase solid oak laths and legs oak veneered shelves w:76 d:28 h:184

While each piece stands out with inspiring versatility, it praises geometry with its fine details.

riga dining table solid oak table frame oak veneered top w:160 d:80 h:75