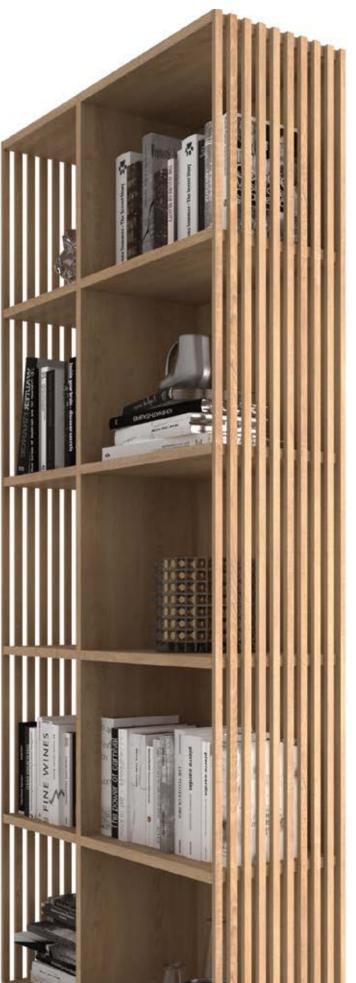

mondo coffee table solid oak w:58 d:58 h:41

mondo coffee table solid oak w:48 d:48 h:55

LIFE | LINEADECOR | 32 | 33

mondo bookcase solid oak w:75 d:39 h:92

mondo bookcase solid oak w:75 d:39 h:127

While creating simple and peaceful interiors with its curved lines, it combines naturalness and elegance in every detail.