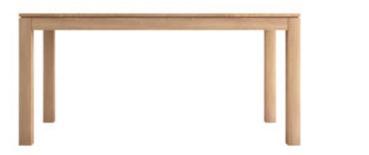

riga bookcase solid oak laths and legs oak veneered shelves w:76 d:28 h:184

While each piece stands out with inspiring versatility, it praises geometry with its fine details.

riga dining table solid oak table frame oak veneered top w:160 d:80 h:75

riga highboard solid oak doors and legs oak veneered shelves w:92 d:48 h:109

riga dining table solid oak table frame oak veneered top w:160 d:80 h:74

riga dining table solid oak table frame oak veneered top w:200 d:100 h:74