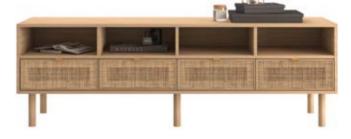

mondo TV cabinet with drawers rattan doors with solid oak frame solid oak legs oak veneered shelves w:184 d:45 h:60

mondo coffee table solid oak w:88 d:88 h:45

mondo coffee table solid oak w:90 d:55 h:45