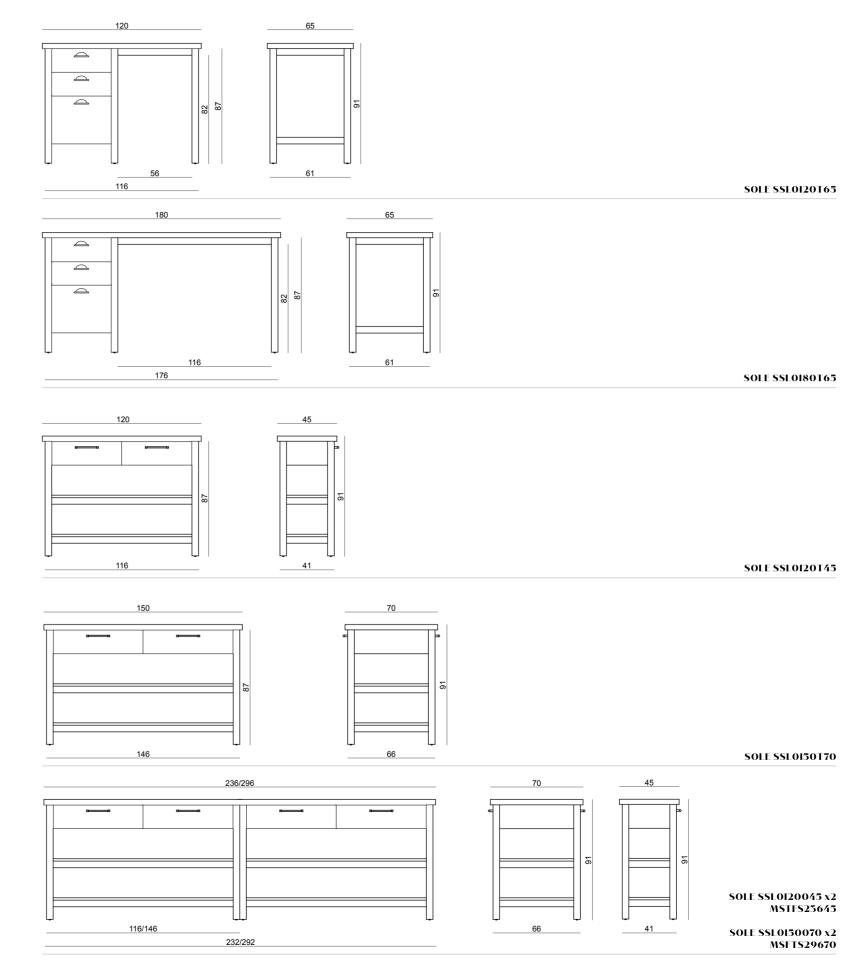

#### Extraordinary Design from the Inside of Life

Sole, which exhibits a strong stance with its sharp lines, brings an extraordinary interpretation of comfort and simplicity to your living areas.

SSL0120T45

SSL0150T70

SSL0120T65

SSL0180T65

Oak Veneered Colour: Life Oak

SSL0120045 MSTFS12045

SSL0150070 MSTFS15070

SSL0180065 MSTFS18065

#### sole workstation

solid oak legs
oak veneered/porcelain countertop top
and oak veneered drawers
w:120 d:45 h:91

It fascinates those who have seen it with details that make you feel perfection at every glance and with solid structure.

#### sole kitchen island unit

solid oak legs
oak veneered/porcelain countertop top
and oak veneered drawers
w:120 d:65 h:91

#### sole kitchen island unit

solid oak legs oak veneered/porcelain countertop top and oak veneered drawers w:180 d:65 h:91

sole kitchen island unit solid oak legs oak veneered/porcelain countertop top and oak veneered drawers w: 150 d:70 h:91