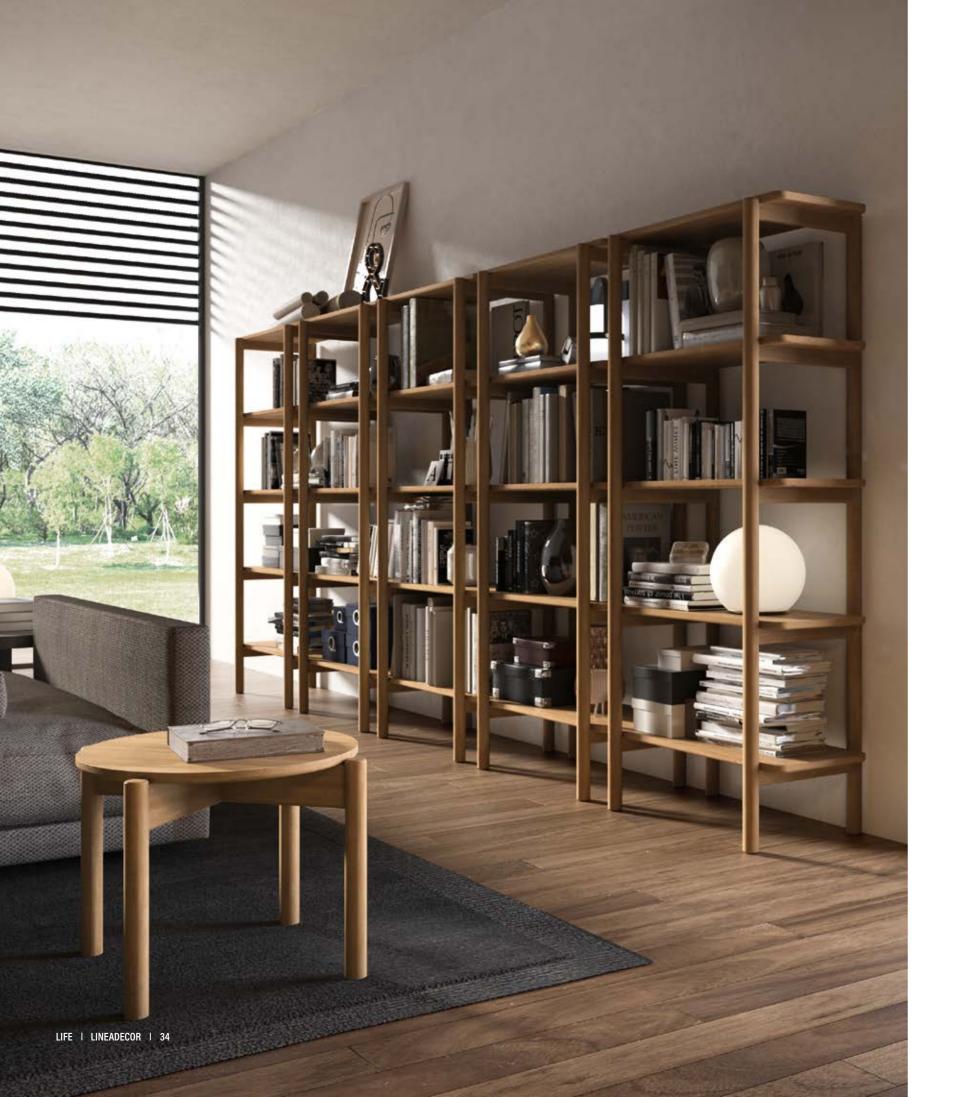

mondo coffee table solid oak w:58 d:58 h:41

mondo coffee table solid oak w:48 d:48 h:55

LIFE | LINEADECOR | 32 | 33

mondo bookcase solid oak w:75 d:39 h:92

mondo bookcase solid oak w:75 d:39 h:127

While creating simple and peaceful interiors with its curved lines, it combines naturalness and elegance in every detail.

riga bookcase solid oak laths and legs oak veneered shelves w:76 d:28 h:184

While each piece stands out with inspiring versatility, it praises geometry with its fine details.

riga dining table solid oak table frame oak veneered top w:160 d:80 h:75