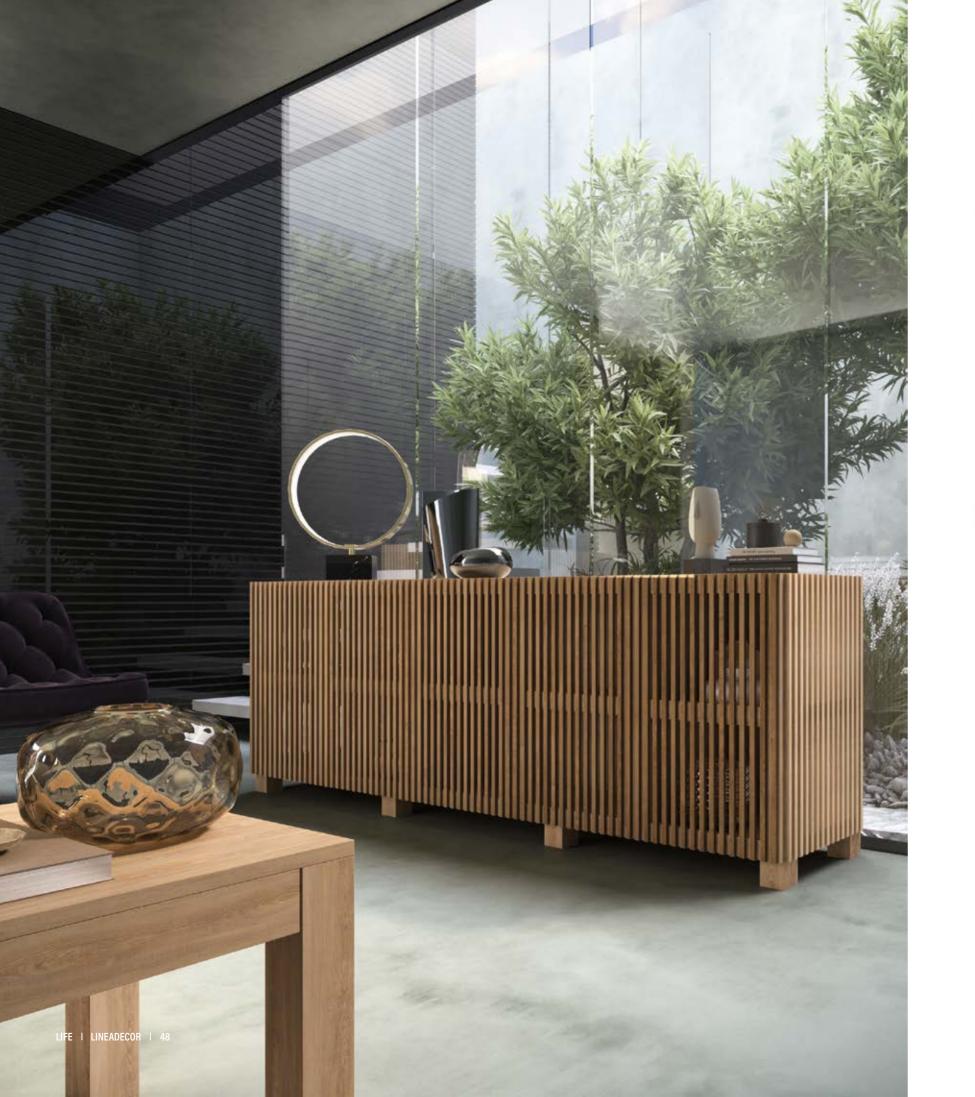

riga highboard solid oak doors and legs oak veneered shelves w:92 d:48 h:109

riga dining table solid oak table frame oak veneered top w:160 d:80 h:74

riga dining table solid oak table frame oak veneered top w:200 d:100 h:74