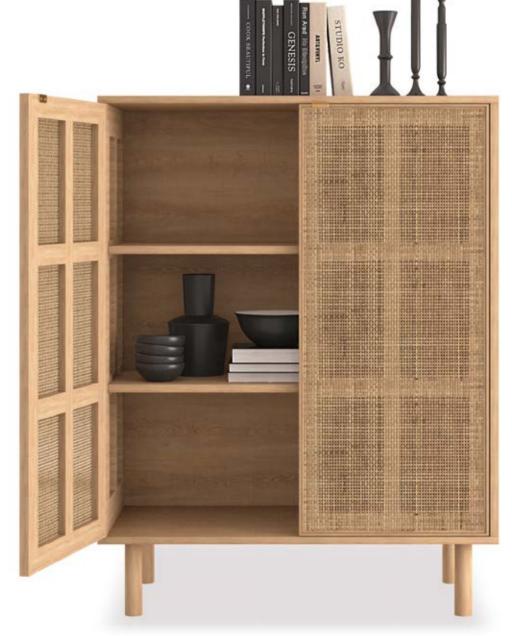

#### Freedom of Nature

Mondo, the choice of those exploring their unique paths and daring to go beyond traditional patterns, opens the door to an elegant and modern world with its soft lines.

SMKT075162

SMKT075127

SMKT075092

SMTV183059

SMTV183060

SMKN138078

SMBF094125

Reflecting the freedom of nature with its earthy tones, it extends an inviting hand to those seeking calmness in the living areas.

mondo highboard rattan doors with solid oak frame solid oak legs oak veneered shelves w:94 d:45 h:126