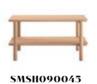

mondo TV cabinet with drawers rattan doors with solid oak frame solid oak legs oak veneered shelves w:184 d:45 h:60

mondo coffee table solid oak w:88 d:88 h:45

mondo coffee table solid oak w:90 d:55 h:45