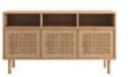

riga TV cabinet solid oak doors and legs oak veneered shelves w:182 d:48 h:61

Indoor furniture, which blends the flavors of Japanese culture and modern style, creates a distinctive ambiance in every space by giving room for light and shadow games.