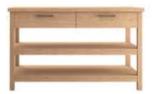

#### mondo sideboard

rattan doors with solid oak frame solid oak legs oak veneered shelves w:139 d:45 h:78

mondo TV cabinet rattan doors with solid oak frame solid oak legs oak veneered shelves w:184 d:45 h:60