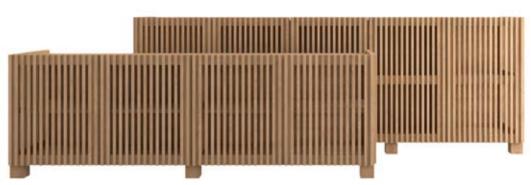

#### The Innovation Line

Riga, which captures the rhythm of quick life with its dynamic lines and will be mentioned frequently, adds a lively ambiance to simple areas.

SRTV182061

SRKN227078

SRYS056046

SRYS047064

riga TV cabinet solid oak doors and legs oak veneered shelves w:182 d:48 h:61

Indoor furniture, which blends the flavors of Japanese culture and modern style, creates a distinctive ambiance in every space by giving room for light and shadow games.