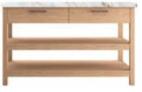

SSL0150T70

SSL0120T65

SSL0180T65

Oak Veneered Colour: Life Oak

SSL0120045 MSTFS12045

SSL0150070 MSTFS15070

SSL0180065 MSTFS18065

#### sole kitchen island unit

solid oak legs
oak veneered/porcelain countertop top
and oak veneered drawers
w:120 d:65 h:91

#### sole kitchen island unit

solid oak legs oak veneered/porcelain countertop top and oak veneered drawers w:180 d:65 h:91

sole kitchen island unit solid oak legs oak veneered/porcelain countertop top and oak veneered drawers w: 150 d:70 h:91