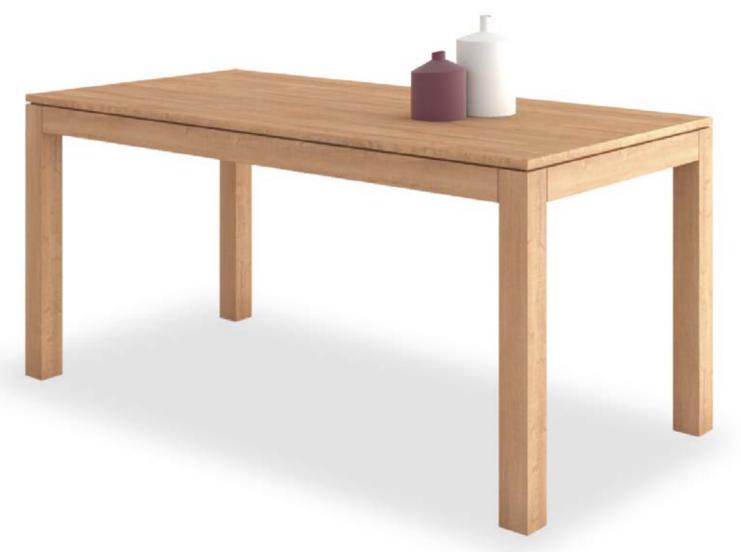

riga bookcase solid oak laths and legs oak veneered shelves w:76 d:28 h:184

While each piece stands out with inspiring versatility, it praises geometry with its fine details.

riga dining table solid oak table frame oak veneered top w:160 d:80 h:75