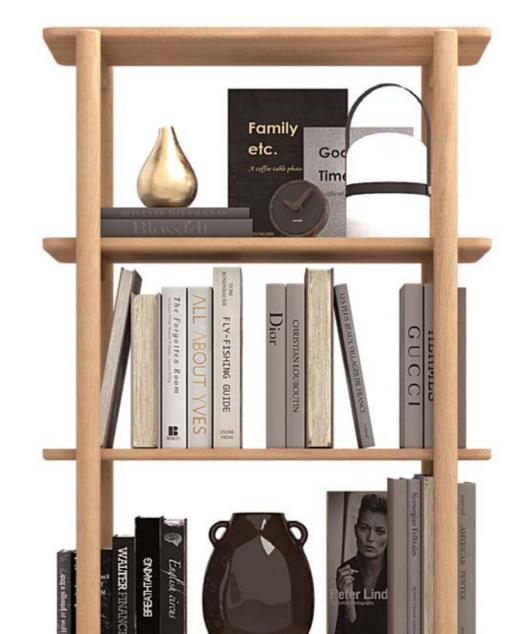

mondo coffee table solid oak w:58 d:58 h:41

mondo coffee table solid oak w:48 d:48 h:55

LIFE | LINEADECOR | 32 | 33

mondo bookcase solid oak w:75 d:39 h:92

mondo bookcase solid oak w:75 d:39 h:127

While creating simple and peaceful interiors with its curved lines, it combines naturalness and elegance in every detail.