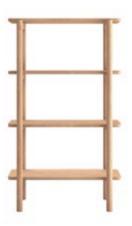

mondo coffee table solid oak w:58 d:58 h:41

mondo coffee table solid oak w:48 d:48 h:55

LIFE | LINEADECOR | 32 | 33

mondo bookcase solid oak w:75 d:39 h:92

mondo bookcase solid oak w:75 d:39 h:127

While creating simple and peaceful interiors with its curved lines, it combines naturalness and elegance in every detail.