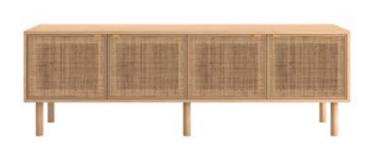

#### mondo sideboard

rattan doors with solid oak frame solid oak legs oak veneered shelves w:139 d:45 h:78

mondo TV cabinet rattan doors with solid oak frame solid oak legs oak veneered shelves w:184 d:45 h:60