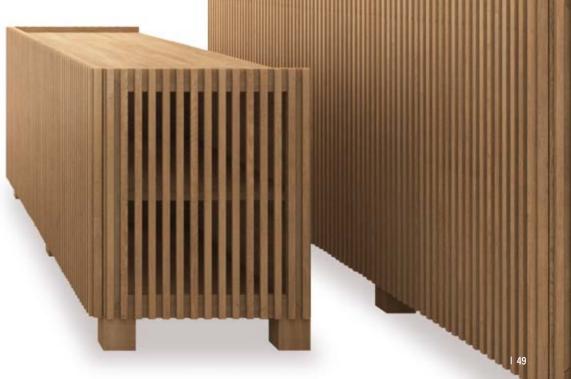

#### The Innovation Line

Riga, which captures the rhythm of quick life with its dynamic lines and will be mentioned frequently, adds a lively ambiance to simple areas.

SRTV182061

SRKN227078

SRYS056046

SRYS047064

riga TV cabinet solid oak doors and legs oak veneered shelves w:182 d:48 h:61

Indoor furniture, which blends the flavors of Japanese culture and modern style, creates a distinctive ambiance in every space by giving room for light and shadow games.