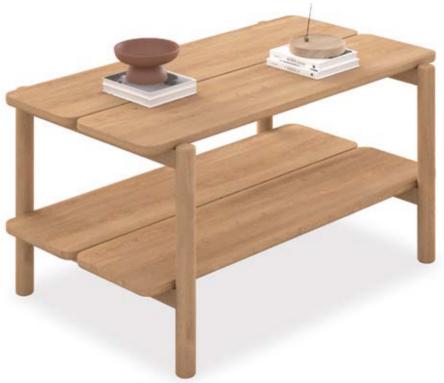

mondo TV cabinet with drawers rattan doors with solid oak frame solid oak legs oak veneered shelves w:184 d:45 h:60

mondo coffee table solid oak w:88 d:88 h:45

mondo coffee table solid oak w:90 d:55 h:45

mondo coffee table solid oak w:58 d:58 h:41

mondo coffee table solid oak w:48 d:48 h:55

LIFE | LINEADECOR | 32 | 33

mondo bookcase solid oak w:75 d:39 h:92

mondo bookcase solid oak w:75 d:39 h:127

While creating simple and peaceful interiors with its curved lines, it combines naturalness and elegance in every detail.