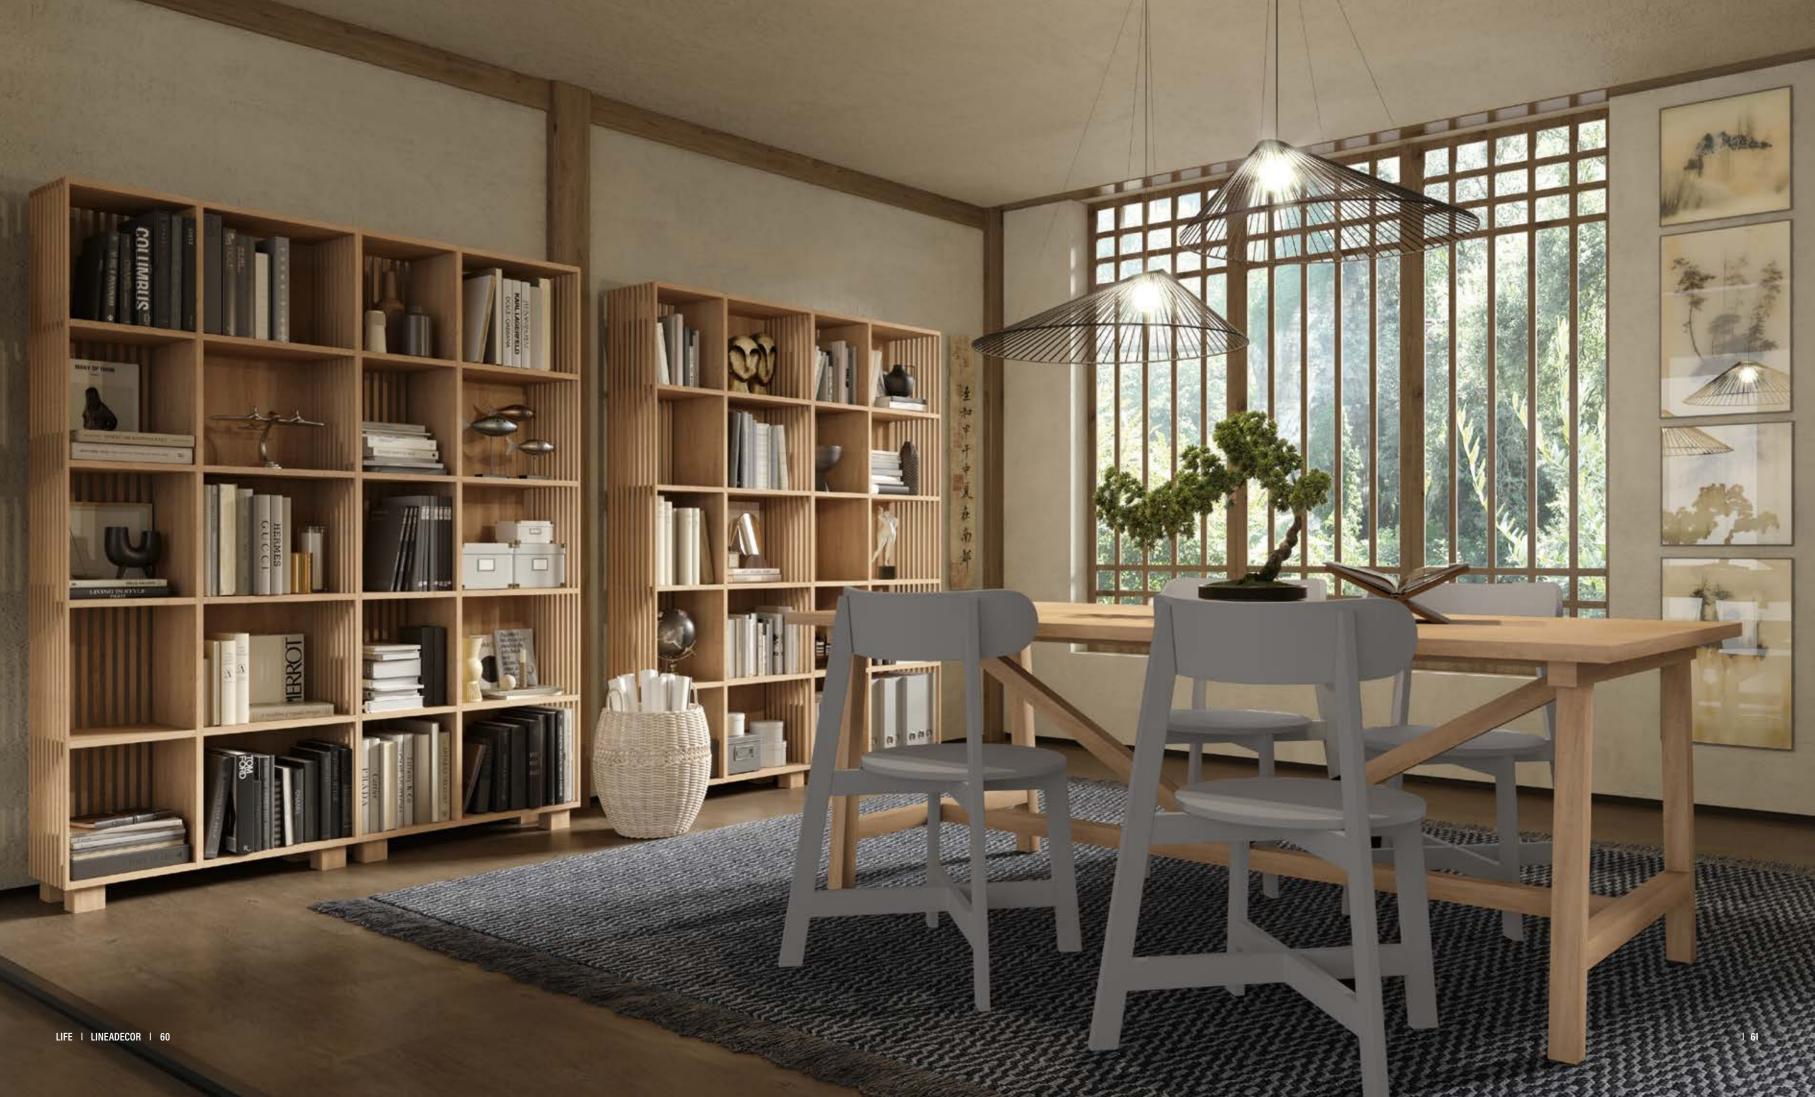

mondo coffee table solid oak w:58 d:58 h:41

mondo coffee table solid oak w:48 d:48 h:55

LIFE | LINEADECOR | 32 | 33

mondo bookcase solid oak w:75 d:39 h:92

mondo bookcase solid oak w:75 d:39 h:127

While creating simple and peaceful interiors with its curved lines, it combines naturalness and elegance in every detail.

riga bookcase solid oak laths and legs oak veneered shelves w:76 d:28 h:184

While each piece stands out with inspiring versatility, it praises geometry with its fine details.

riga dining table solid oak table frame oak veneered top w:160 d:80 h:75