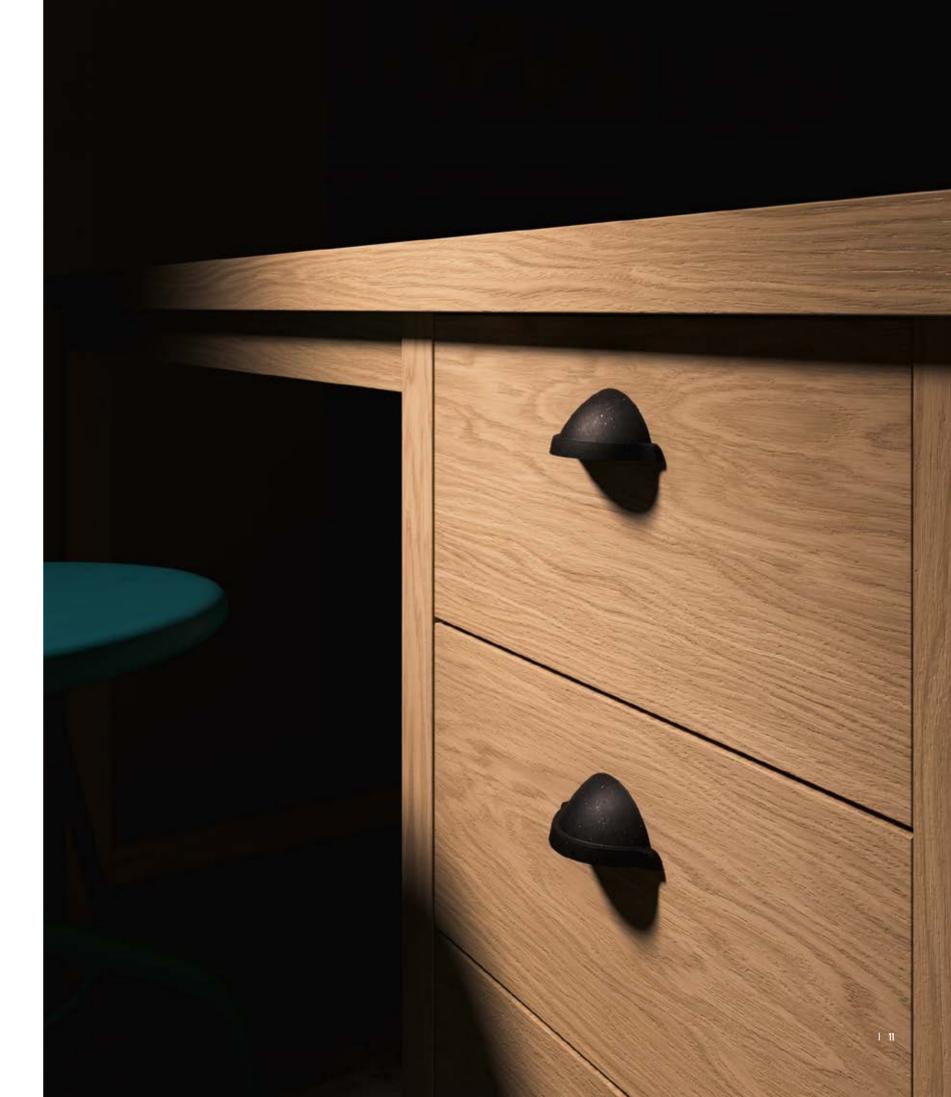

#### sole workstation

solid oak legs
oak veneered/porcelain countertop top
and oak veneered drawers
w:120 d:45 h:91

It fascinates those who have seen it with details that make you feel perfection at every glance and with solid structure.

Taking inspiration from the Arts  $\delta$  Crafts movement, it brings the elegance and artistic aesthetics of handcraft to your living areas.