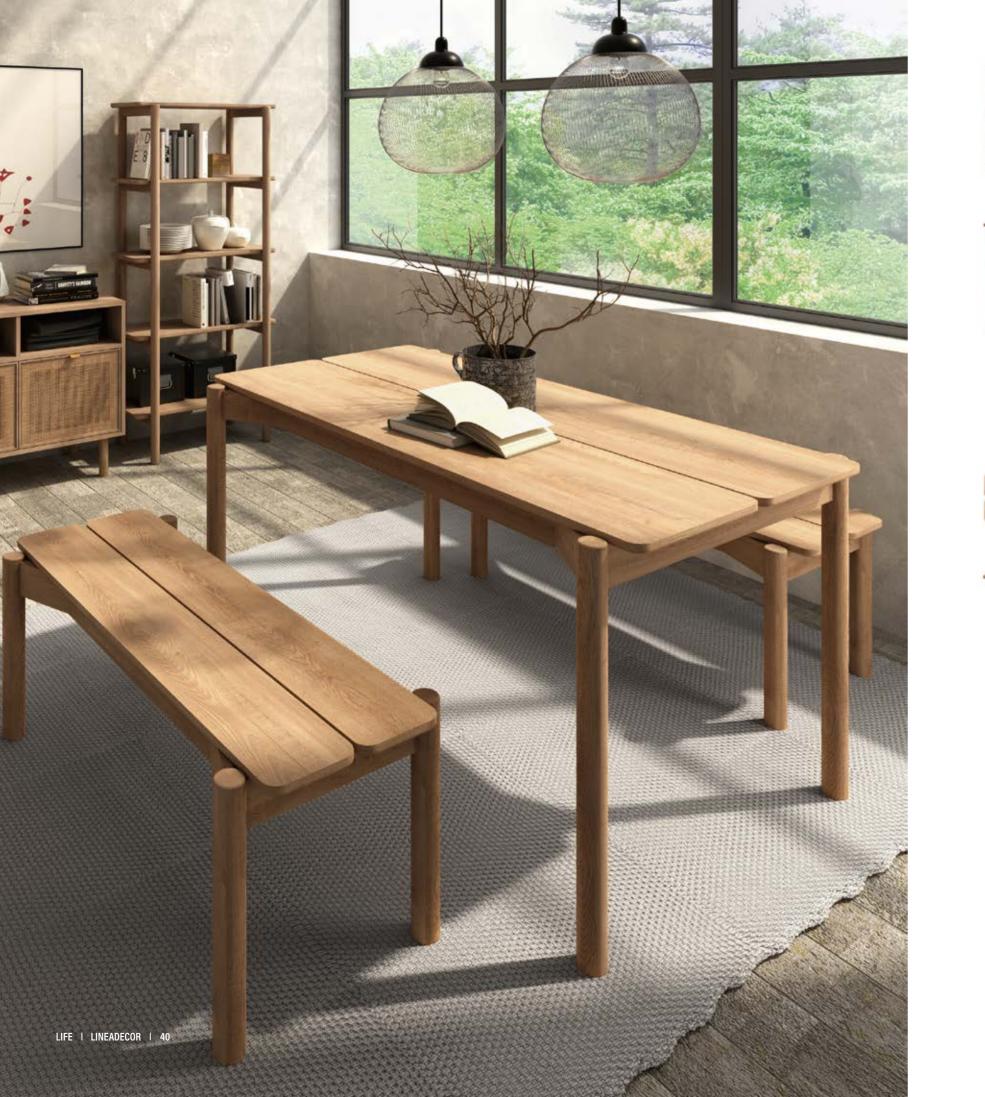

riga bookcase solid oak laths and legs oak veneered shelves w:76 d:28 h:184

While each piece stands out with inspiring versatility, it praises geometry with its fine details.

riga dining table solid oak table frame oak veneered top w:160 d:80 h:75