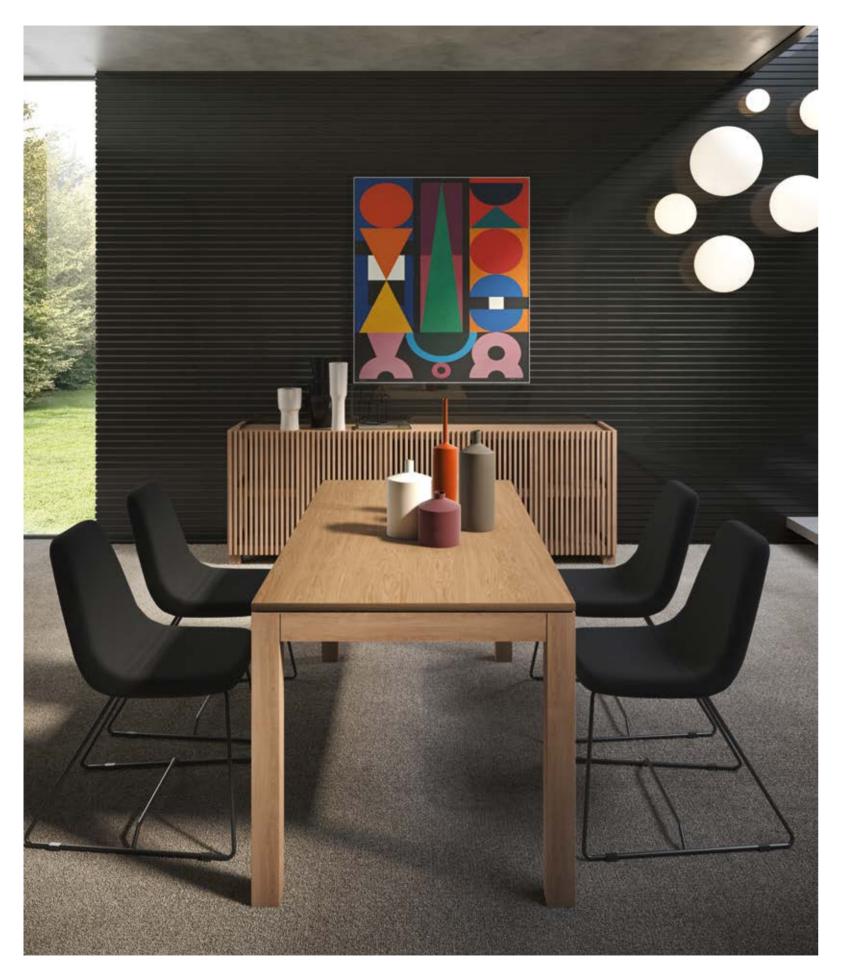

mondo dining table solid oak w:150 d:87 h:76

mondo bench solid oak w:120 d:47 h:45

riga bookcase solid oak laths and legs oak veneered shelves w:76 d:28 h:184

While each piece stands out with inspiring versatility, it praises geometry with its fine details.

riga dining table solid oak table frame oak veneered top w:160 d:80 h:75

riga highboard solid oak doors and legs oak veneered shelves w:92 d:48 h:109

riga dining table solid oak table frame oak veneered top w:160 d:80 h:74

riga dining table solid oak table frame oak veneered top w:200 d:100 h:74