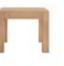

mondo coffee table solid oak w:58 d:58 h:41

mondo coffee table solid oak w:48 d:48 h:55

LIFE | LINEADECOR | 32 | 33

mondo bookcase solid oak w:75 d:39 h:92

mondo bookcase solid oak w:75 d:39 h:127

While creating simple and peaceful interiors with its curved lines, it combines naturalness and elegance in every detail.