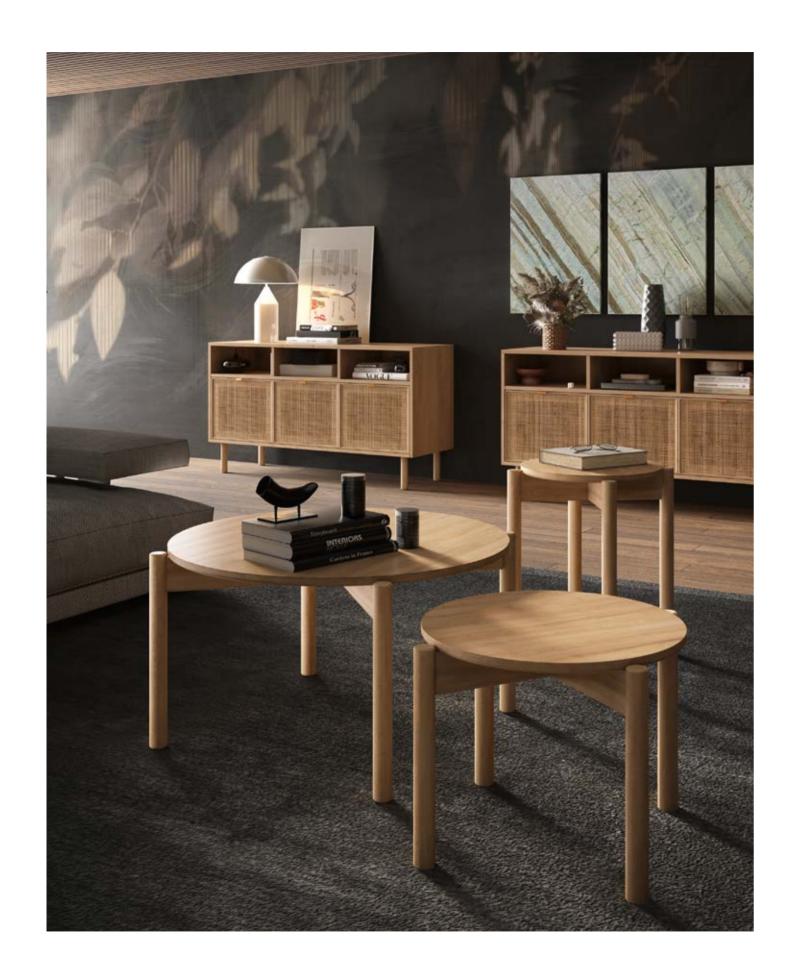

mondo TV cabinet with drawers rattan doors with solid oak frame solid oak legs oak veneered shelves w:184 d:45 h:60

mondo coffee table solid oak w:88 d:88 h:45

mondo coffee table solid oak w:90 d:55 h:45

mondo coffee table solid oak w:58 d:58 h:41

mondo coffee table solid oak w:48 d:48 h:55

LIFE | LINEADECOR | 32 | 33

mondo bookcase solid oak w:75 d:39 h:92

mondo bookcase solid oak w:75 d:39 h:127

While creating simple and peaceful interiors with its curved lines, it combines naturalness and elegance in every detail.

#### mondo sideboard

rattan doors with solid oak frame solid oak legs oak veneered shelves w:139 d:45 h:78

mondo TV cabinet rattan doors with solid oak frame solid oak legs oak veneered shelves w:184 d:45 h:60