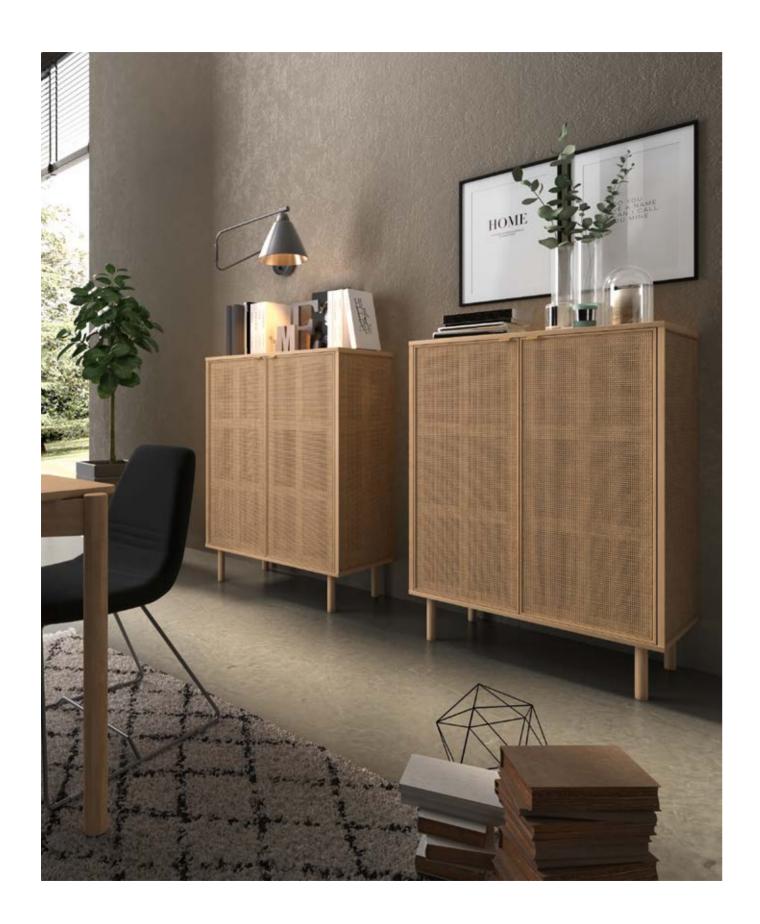

SMKT075127

SMKT075092

SMTV183059

SMTV183060

SMKN138078

SMBF094125

Reflecting the freedom of nature with its earthy tones, it extends an inviting hand to those seeking calmness in the living areas.

mondo highboard rattan doors with solid oak frame solid oak legs oak veneered shelves w:94 d:45 h:126

#### mondo sideboard

rattan doors with solid oak frame solid oak legs oak veneered shelves w:139 d:45 h:78

mondo TV cabinet rattan doors with solid oak frame solid oak legs oak veneered shelves w:184 d:45 h:60