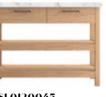

#### Extraordinary Design from the Inside of Life

Sole, which exhibits a strong stance with its sharp lines, brings an extraordinary interpretation of comfort and simplicity to your living areas.

SSL0120T45

SSL0150T70

SSL0120T65

SSL0180T65

Oak Veneered Colour: Life Oak

SSL0120045 MSTFS12045

SSL0150070 MSTFS15070

SSL0180065 MSTFS18065

#### sole workstation

solid oak legs
oak veneered/porcelain countertop top
and oak veneered drawers
w:120 d:45 h:91

It fascinates those who have seen it with details that make you feel perfection at every glance and with solid structure.