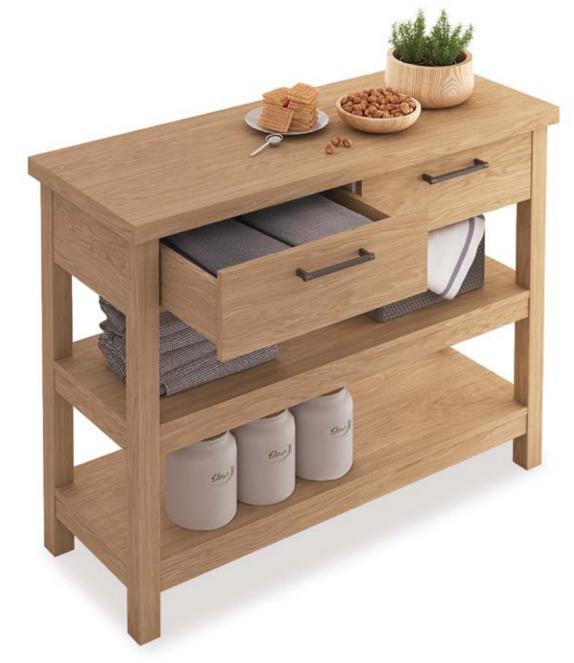

#### Extraordinary Design from the Inside of Life

Sole, which exhibits a strong stance with its sharp lines, brings an extraordinary interpretation of comfort and simplicity to your living areas.

SSL0120T45

SSL0150T70

SSL0120T65

SSL0180T65

Oak Veneered Colour: Life Oak

SSL0120045 MSTFS12045

SSL0150070 MSTFS15070

SSL0180065 MSTFS18065

#### sole workstation

solid oak legs
oak veneered/porcelain countertop top
and oak veneered drawers
w:120 d:45 h:91

It fascinates those who have seen it with details that make you feel perfection at every glance and with solid structure.