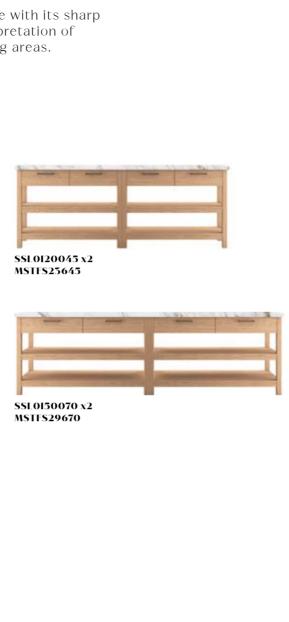

#### Extraordinary Design from the Inside of Life

Sole, which exhibits a strong stance with its sharp lines, brings an extraordinary interpretation of comfort and simplicity to your living areas.

SSL0120T45

SSL0150T70

SSL0120T65

SSL0180T65

Oak Veneered Colour: Life Oak

SSL0120045 MSTFS12045

SSL0150070 MSTFS15070

SSL0180065 MSTFS18065

#### sole workstation

solid oak legs
oak veneered/porcelain countertop top
and oak veneered drawers
w:120 d:45 h:91

It fascinates those who have seen it with details that make you feel perfection at every glance and with solid structure.

#### sole kitchen island unit

solid oak legs
oak veneered/porcelain countertop top
and oak veneered drawers
w:120 d:65 h:91

#### sole kitchen island unit

solid oak legs oak veneered/porcelain countertop top and oak veneered drawers w:180 d:65 h:91

sole kitchen island unit solid oak legs oak veneered/porcelain countertop top and oak veneered drawers w: 150 d:70 h:91