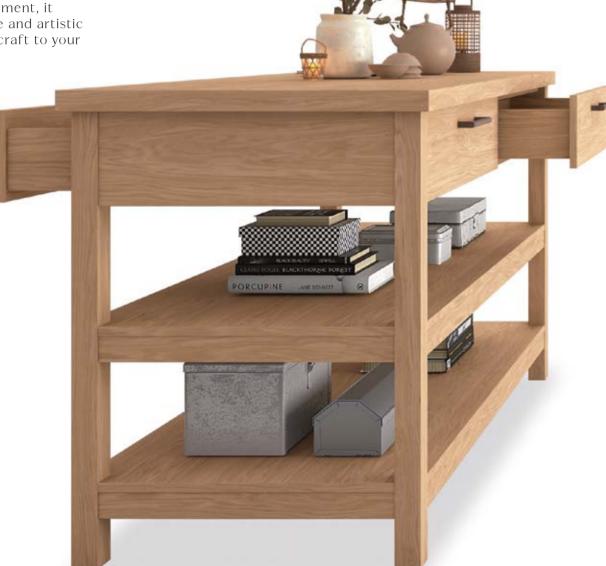

#### Extraordinary Design from the Inside of Life

Sole, which exhibits a strong stance with its sharp lines, brings an extraordinary interpretation of comfort and simplicity to your living areas.

SSL0120T45

SSL0150T70

SSL0120T65

SSL0180T65

Oak Veneered Colour: Life Oak

SSL0120045 MSTFS12045

SSL0150070 MSTFS15070

SSL0180065 MSTFS18065

#### **Top Material and Colour Options**

Porcelain Countertop Colour: T-ONE Florence Soft Matte

#### sole workstation

solid oak legs
oak veneered/porcelain countertop top
and oak veneered drawers
w:120 d:45 h:91

It fascinates those who have seen it with details that make you feel perfection at every glance and with solid structure.

Taking inspiration from the Arts  $\delta$  Crafts movement, it brings the elegance and artistic aesthetics of handcraft to your living areas.