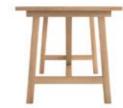

mondo dining table solid oak w:150 d:87 h:76

mondo bench solid oak w:120 d:47 h:45