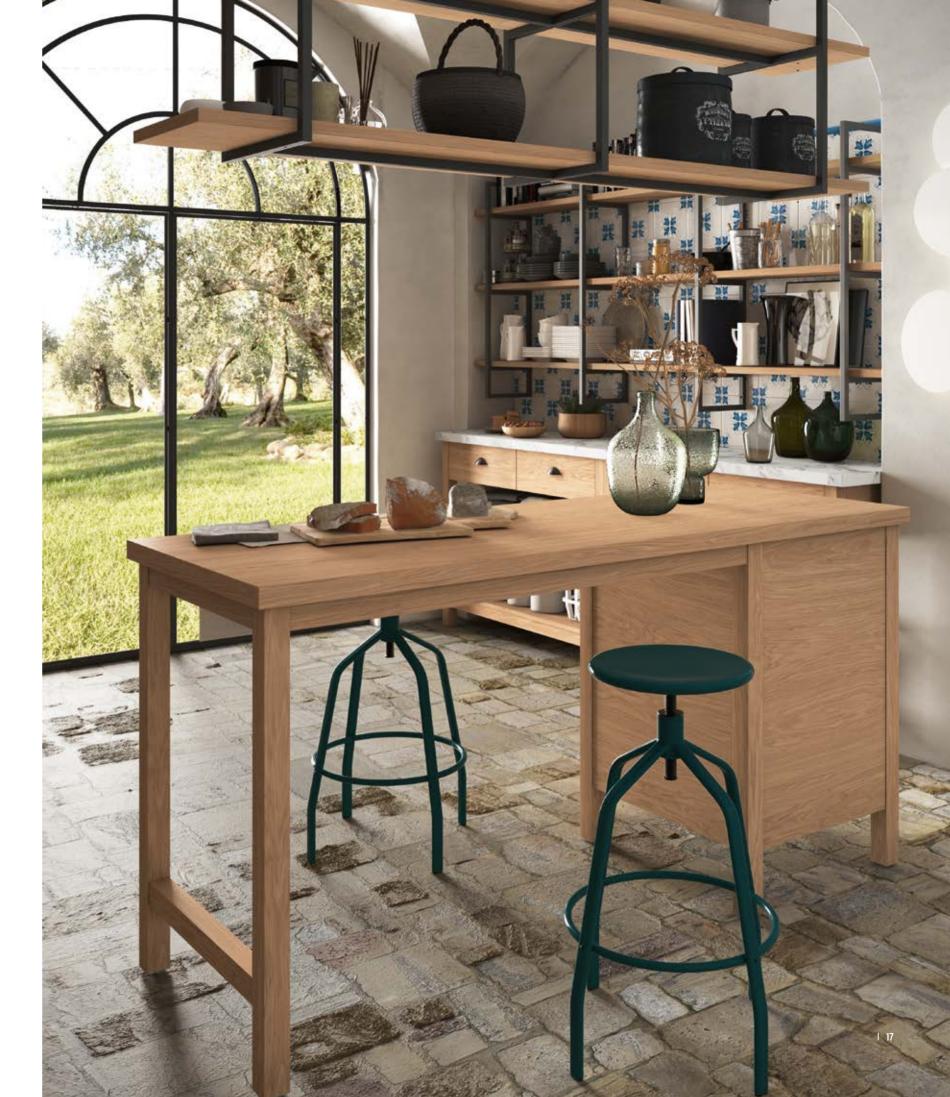

#### Extraordinary Design from the Inside of Life

Sole, which exhibits a strong stance with its sharp lines, brings an extraordinary interpretation of comfort and simplicity to your living areas.

SSL0120T45

#### sole workstation

solid oak legs
oak veneered/porcelain countertop top
and oak veneered drawers
w:120 d:45 h:91

It fascinates those who have seen it with details that make you feel perfection at every glance and with solid structure.

#### sole kitchen island unit

solid oak legs
oak veneered/porcelain countertop top
and oak veneered drawers
w:120 d:65 h:91

#### sole kitchen island unit

solid oak legs oak veneered/porcelain countertop top and oak veneered drawers w:180 d:65 h:91

sole kitchen island unit solid oak legs oak veneered/porcelain countertop top and oak veneered drawers w: 150 d:70 h:91